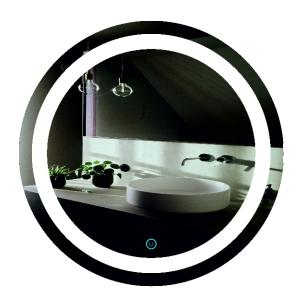

**DL C001** 

**DL C002** 

**DL C003** 

**DL C004** 

Single Touch Touch

Press and Hold

Digital Clock

Bluetooth

1**2:3**4

Single Double Touch Touch

Press and Hold

Digital Clock

al B

Bluetooth

Defogger Repairable Manually

Manually Installed

**DL C015** 

**DL C016** 

1**2:3**4

Single Touch Touch

Press and Hold

Digital Clock

Bluetooth

Defogger Repairable Manually