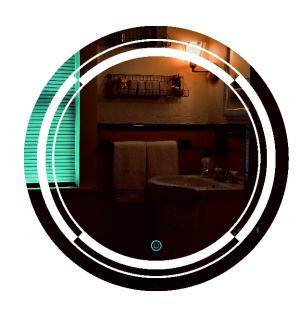

**DL C001** 

**DL C002** 

**DL C003** 

**DL C004** 

Single Touch Touch

Press and Hold

Digital Clock

Bluetooth

1**2:3**4

Single Double Touch Touch

Press and Hold

Digital Clock

al B

Bluetooth

Defogger Repairable Manually

Manually Installed

**DL C015** 

**DL C016** 

1**2:3**4

Single Touch Touch

Press and Hold

Digital Clock

Bluetooth

Defogger Repairable Manually