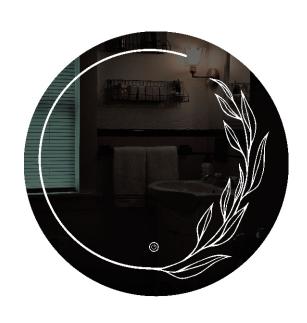

**DL C001** 

**DL C002** 

**DL C003** 

**DL C004** 

Single Touch Touch

Press and Hold

Digital Clock

Bluetooth

Defogger Repairable Manually Installed

Customize Best Quality Design

Energy Make Consumption in INDIA

**DL C005** 

**DL C006** 

**DL C007** 

**DL C008** 

ngle Do

1**2:3**4

Single Double Touch Touch

Press and Hold

Digital Clock

al B

Bluetooth

Defogger Repairable Manually

Manually Installed

Customize Best Quality Design

Energy Make Consumption in INDIA

**DL C009** 

**DL C010** 

**DL C011** 

**DL C012** 

Single Touch

Double Touch