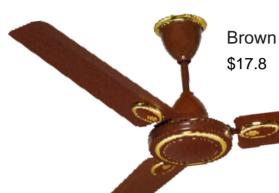

# Laxmi Ring

Ivory \$17.8

| Sweep (mm)                 | 1200    | 600    |
|----------------------------|---------|--------|
| Rated Power (Watts)        | 70±5    | 65±5   |
| Rated Speed (RPM)          | 390 ±10 | 820±20 |
| Minimum Air Delivery (CMM) | 220     | 90     |