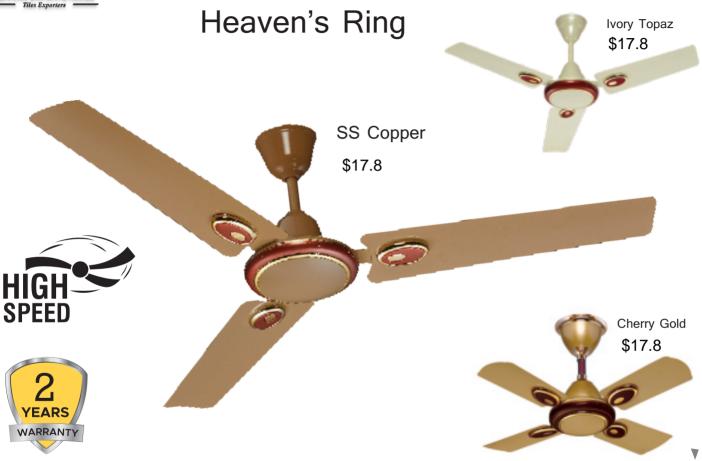

# Laxmi Ring

Ivory \$17.8

| Sweep (mm)                 | 1200    | 600    |
|----------------------------|---------|--------|
| Rated Power (Watts)        | 70±5    | 65±5   |
| Rated Speed (RPM)          | 390 ±10 | 820±20 |
| Minimum Air Delivery (CMM) | 220     | 90     |