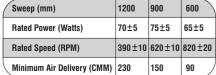

100% Copper Winding

| Sweep (mm)                 | 1200   | 900    | 600    |
|----------------------------|--------|--------|--------|
| Rated Power (Watts)        | 70±5   | 75±5   | 65±5   |
| Rated Speed (RPM)          | 390±10 | 620±10 | 820±20 |
| Minimum Air Delivery (CMM) | 230    | 150    | 90     |

Imported Double Ball Bearings

Powerful Performance

HSLV Technology

Wide Angle Air Flow

100% Copper Winding

| Sweep (mm)                 | 1200   | 900    | 600    |
|----------------------------|--------|--------|--------|
| Rated Power (Watts)        | 70±5   | 75±5   | 65±5   |
| Rated Speed (RPM)          | 390±10 | 620±10 | 820±20 |
| Minimum Air Delivery (CMM) | 230    | 150    | 90     |

Imported Double Ball Bearings Pe

Powerful Performance

HSLV Technology

Wide Angle Air Flow

100% Copper Winding

| Sweep (mm)                 | 1200   | 900    | 600    |
|----------------------------|--------|--------|--------|
| Rated Power (Watts)        | 70±5   | 75±5   | 65±5   |
| Rated Speed (RPM)          | 390±10 | 620±10 | 820±20 |
| Minimum Air Delivery (CMM) | 230    | 150    | 90     |