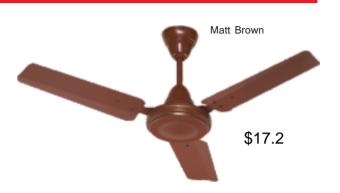

900    | 600    |
|----------------------------|--------|--------|--------|
| Rated Power (Watts)        | 70±5   | 75±5   | 65±5   |
| Rated Speed (RPM)          | 390±10 | 620±10 | 820±20 |
| Minimum Air Delivery (CMM) | 230    | 150    | 90     |



Imported Double Ball Bearings P



Powerful Performance



HSLV Technology



Wide Angle Air Flow



100% Copper Winding







| Sweep (mm)                 | 1200   | 900    | 600    |
|----------------------------|--------|--------|--------|
| Rated Power (Watts)        | 70±5   | 75±5   | 65±5   |
| Rated Speed (RPM)          | 390±10 | 620±10 | 820±20 |
| Minimum Air Delivery (CMM) | 230    | 150    | 90     |



Imported Double Ball Bearings



Powerful Performance



HSLV Technology



Wide Angle Air Flow



100% Copper Winding















| Sweep (mm)                 | 1200   | 900    | 600    |
|----------------------------|--------|--------|--------|
| Rated Power (Watts)        | 70±5   | 75±5   | 65±5   |
| Rated Speed (RPM)          | 390±10 | 620±10 | 820±20 |
| Minimum Air Delivery (CMM) | 230    | 150    | 90     |



Imported Double Ball Bearings Pe



Powerful Performance



HSLV Technology



Wide Angle Air Flow



100% Copper Winding







| Sweep (mm)                 | 1200   | 900    | 600    |
|----------------------------|--------|--------|--------|
| Rated Power (Watts)        | 70±5   | 75±5   | 65±5   |
| Rated Speed (RPM)          | 390±10 | 620±10 | 820±20 |
| Minimum Air Delivery (CMM) | 230    | 150    | 90     |



Imported Double Power Ball Bearings Perform



Powerful Performance



HSLV T