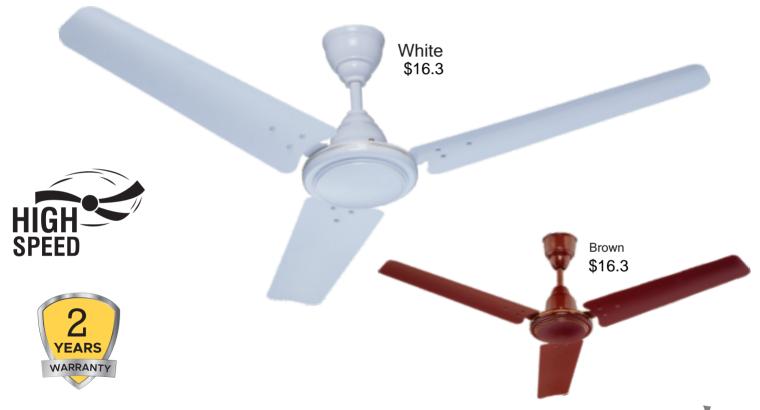

#### Activa

| Sweep (mm)                 | 1200   | 600    |
|----------------------------|--------|--------|
| Rated Power (Watts)        | 70±5   | 65±5   |
| Rated Speed (RPM)          | 390±10 | 820±20 |
| Minimum Air Delivery (CMM) | 220    | 90     |

Imported Double Ball Bearings

Powerful Performance

HSLV Technology

Wide Angle Air Flow