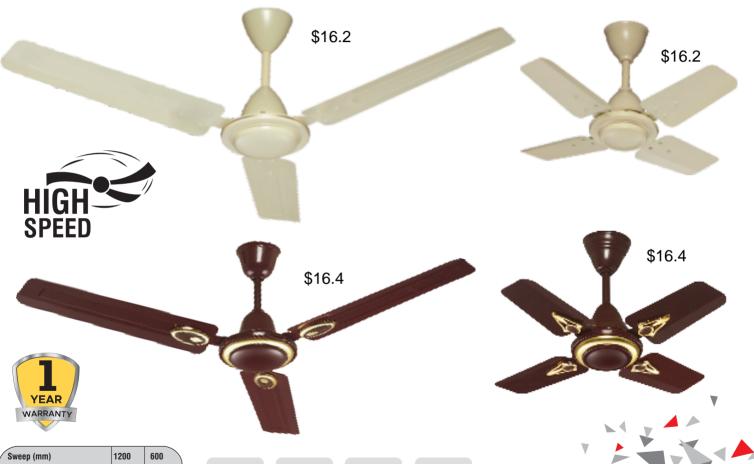

Imported Double Power Ball Bearings Perform

Powerful Performance

HSLV Technology

Wide Angle Air Flow

100% Copper Winding

| Sweep (mm)                 | 1200   | 600    |
|----------------------------|--------|--------|
| Rated Power (Watts)        | 70±5   | 65±5   |
| Rated Speed (RPM)          | 390±10 | 820±20 |
| Minimum Air Delivery (CMM) | 220    | 90     |

Imported Double Power Ball Bearings Perform

Powerful Performance

HSLV Technology

Wide Angle Air Flow

100% Copper Winding