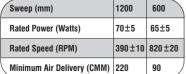

100% Copper Winding

| Sweep (mm)                 | 1200   | 900    | 600    |
|----------------------------|--------|--------|--------|
| Rated Power (Watts)        | 70±5   | 75±5   | 65±5   |
| Rated Speed (RPM)          | 390±10 | 620±10 | 820±20 |
| Minimum Air Delivery (CMM) | 230    | 150    | 90     |