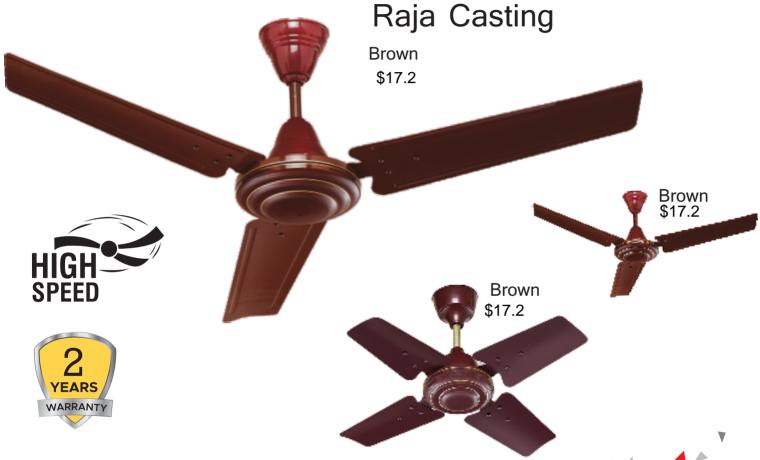

## **Economy Fans**

# Economy Fans

#### Activa

| Sweep (mm)                 | 1200   | 600    |
|----------------------------|--------|--------|
| Rated Power (Watts)        | 70±5   | 65±5   |
| Rated Speed (RPM)          | 390±10 | 820±20 |
| Minimum Air Delivery (CMM) | 220    | 90     |

Imported Double Ball Bearings

Powerful Performance

HSLV Technology

Wide Angle Air Flow