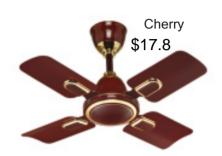

----|
| Rated Power (Watts)        | 70±5   | 75±5   | 65±5   |
| Rated Speed (RPM)          | 390±10 | 620±10 | 820±20 |
| Minimum Air Delivery (CMM) | 230    | 150    | 90     |



Imported Double Power Ball Bearings Perform



Powerful Performance



HSLV Technology



Wide Angle Air Flow



100% Copper Winding







| Sweep (mm)                 | 1200   | 600    |
|----------------------------|--------|--------|
| Rated Power (Watts)        | 70±5   | 65±5   |
| Rated Speed (RPM)          | 390±10 | 820±20 |
| Minimum Air Delivery (CMM) | 220    | 90     |



Imported Double Power Ball Bearings Perform



Powerful Performance



HSLV Technology



Wide Angle Air Flow



100% Copper Winding





#### Classic Range Fans

# Creta (Plain & Dlx)





## Classic Range Fans

# Laxmi Ring





Ivory \$17.8





| Sweep (mm)                 | 1200    | 600    |
|----------------------------|---------|--------|
| Rated Power (Watts)        | 70±5    | 65±5   |
| Rated Speed (RPM)          | 390 ±10 | 820±20 |
| Minimum Air Delivery (CMM) | 220     | 90     |





Imported Double Powerful Performance



HSLV Technology

**HSLV** 



Wide Angle Air Flow



100% Copper Winding





## **Economy Fans**

## Magic







Imported Double Ball Bearings



Powerful Performance



HSLV Technology



Wide Angle Air Flow



# Economy Fans

#### Activa



| Sweep (mm)                 | 1200   | 600    |
|----------------------------|--------|--------|
| Rated Power (Watts)        | 70±5   | 65±5   |
| Rated Speed (RPM)          | 390±10 | 820±20 |
| Minimum Air Delivery (CMM) | 220    | 90