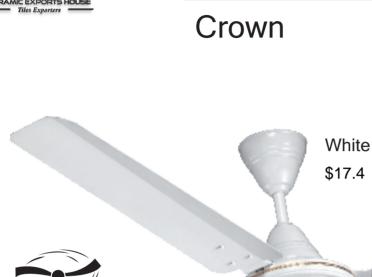

| 900    | 600    |
|----------------------------|--------|--------|--------|
| Rated Power (Watts)        | 70±5   | 75±5   | 65±5   |
| Rated Speed (RPM)          | 390±10 | 620±10 | 820±20 |
| Minimum Air Delivery (CMM) | 230    | 150    | 90     |



Imported Double Ball Bearings P



Powerful Performance



HSLV Technology



Wide Angle Air Flow



100% Copper Winding







| Sweep (mm)                 | 1200   | 900    | 600    |
|----------------------------|--------|--------|--------|
| Rated Power (Watts)        | 70±5   | 75±5   | 65±5   |
| Rated Speed (RPM)          | 390±10 | 620±10 | 820±20 |
| Minimum Air Delivery (CMM) | 230    | 150    | 90     |



Imported Double Ball Bearings



Powerful Performance



HSLV Technology



Wide Angle Air Flow



100% Copper Winding















| Sweep (mm)                 | 1200   | 900    | 600    |
|----------------------------|--------|--------|--------|
| Rated Power (Watts)        | 70±5   | 75±5   | 65±5   |
| Rated Speed (RPM)          | 390±10 | 620±10 | 820±20 |
| Minimum Air Delivery (CMM) | 230    | 150    | 90     |



Imported Double Ball Bearings Pe



Powerful Performance



HSLV Technology



Wide Angle Air Flow



100% Copper Winding







| Sweep (mm)                 | 1200   | 900    | 600    |
|----------------------------|--------|--------|--------|
| Rated Power (Watts)        | 70±5   | 75±5   | 65±5   |
| Rated Speed (RPM)          | 390±10 | 620±10 | 820±20 |
| Minimum Air Delivery (CMM) | 230    | 150    | 90     |



Imported Double Power Ball Bearings Perform



Powerful Performance



HSLV