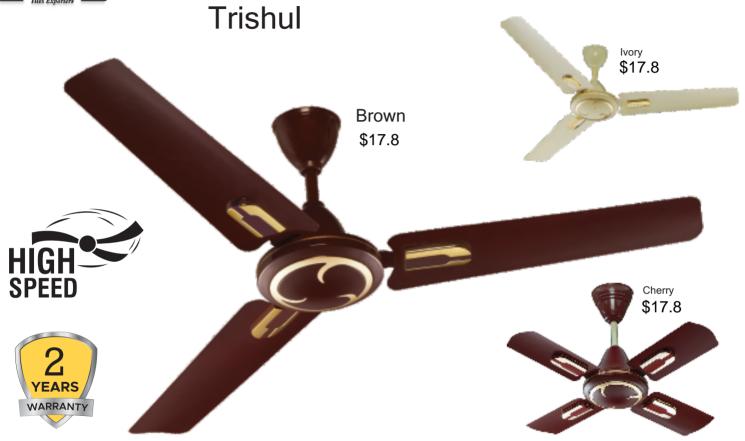

# Laxmi Ring

Ivory \$17.8

| Sweep (mm)                 | 1200    | 600    |
|----------------------------|---------|--------|
| Rated Power (Watts)        | 70±5    | 65±5   |
| Rated Speed (RPM)          | 390 ±10 | 820±20 |
| Minimum Air Delivery (CMM) | 220     | 90     |