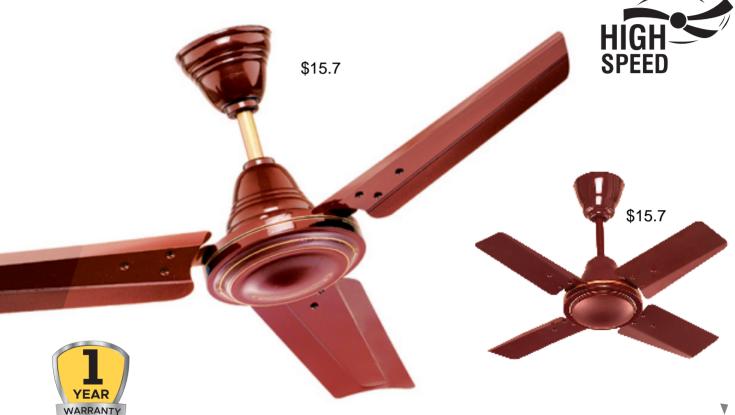

90     |



Imported Double Power Ball Bearings Perform



Powerful Performance



HSLV Technology



Wide Angle Air Flow



100% Copper Winding





#### Classic Range Fans

# Creta (Plain & Dlx)





## Classic Range Fans

# Laxmi Ring





Ivory \$17.8





| Sweep (mm)                 | 1200    | 600    |
|----------------------------|---------|--------|
| Rated Power (Watts)        | 70±5    | 65±5   |
| Rated Speed (RPM)          | 390 ±10 | 820±20 |
| Minimum Air Delivery (CMM) | 220     | 90     |





Imported Double Powerful Performance



HSLV Technology

**HSLV** 



Wide Angle Air Flow



100% Copper Winding





## **Economy Fans**

## Magic







Imported Double Ball Bearings



Powerful Performance



HSLV Technology



Wide Angle Air Flow



# Economy Fans

#### Activa



| Sweep (mm)                 | 1200   | 600    |
|----------------------------|--------|--------|
| Rated Power (Watts)        | 70±5   | 65±5   |
| Rated Speed (RPM)          | 390±10 | 820±20 |
| Minimum Air Delivery (CMM) | 220    | 90     |



Imported Double Ball Bearings



Powerful Performance



HSLV Technology



Wide Angle Air Flow