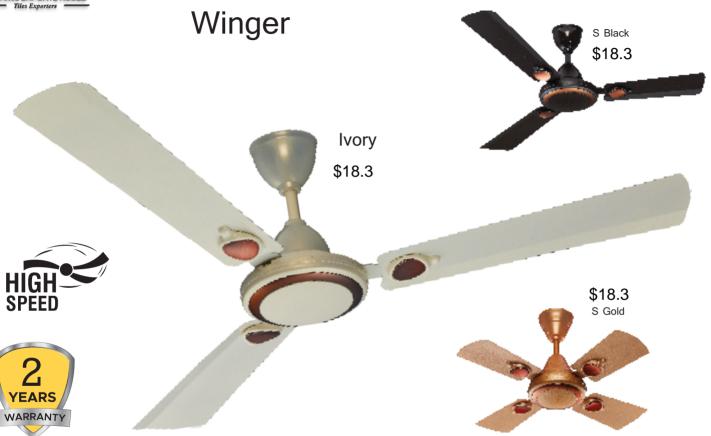

# Superior Quality Fans

#### 56" Plain



| Sweep (mm)                 | 1400   |
|----------------------------|--------|
| Rated Power (Watts)        | 75±5   |
| Rated Speed (RPM)          | 300±10 |
| Minimum Air Delivery (CMM) | 250    |



Imported Double Ball Bearings



Powerful Performance



HSLV Technology



Wide Angle Air Flow



100% Copper Winding











Imported Double Powerful Ball Bearings Performance





HSLV Technology



Wide Angle Air Flow



100% Copper Winding





| Sweep (mm)                 | 1200   | 900    | 600    |
|----------------------------|--------|--------|--------|
| Rated Power (Watts)        | 70±5   | 75±5   | 65±5   |
| Rated Speed (RPM)          | 390±10 | 620±10 | 820±20 |
| Minimum Air Delivery (CMM) | 230    | 150    | 90     |



Imported Double Ball Bearings P



Powerful Performance



HSLV Technology



Wide Angle Air Flow



100% Copper Winding







| Sweep (mm)                 | 1200   | 900    | 600    |
|----------------------------|--------|--------|--------|
| Rated Power (Watts)        | 70±5   | 75±5   | 65±5   |
| Rated Speed (RPM)          | 390±10 | 620±10 | 820±20 |
| Minimum Air Delivery (CMM) | 230    | 150    | 90     |



Imported Double Ball Bearings



Powerful Performance



HSLV Technology



Wide Ang