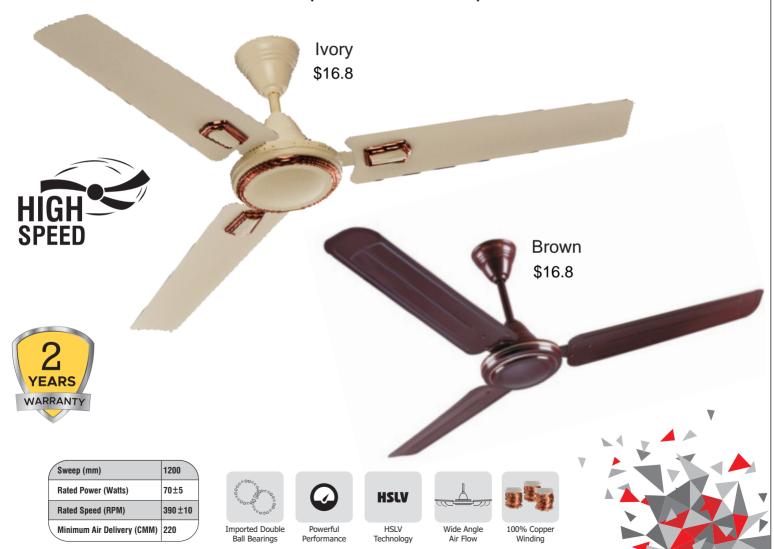

Imported Double Power Ball Bearings Perform

Powerful Performance

HSLV Technology

Wide Angle Air Flow

100% Copper Winding

| Sweep (mm)                 | 1200   | 600    |
|----------------------------|--------|--------|
| Rated Power (Watts)        | 70±5   | 65±5   |
| Rated Speed (RPM)          | 390±10 | 820±20 |
| Minimum Air Delivery (CMM) | 220    | 90     |