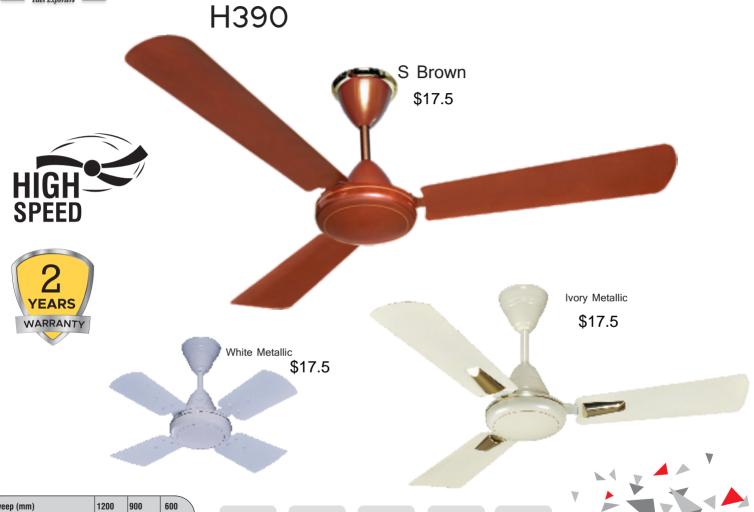

100% Copper Winding

| Sweep (mm)                 | 1200   | 900    | 600    |
|----------------------------|--------|--------|--------|
| Rated Power (Watts)        | 70±5   | 75±5   | 65±5   |
| Rated Speed (RPM)          | 390±10 | 620±10 | 820±20 |
| Minimum Air Delivery (CMM) | 230    | 150    | 90     |

Imported Double Ball Bearings

Powerful Performance

HSLV Technology

Wide Angle Air Flow

100% Copper Winding

| Sweep (mm)                 | 1200   | 900    | 600    |
|----------------------------|--------|--------|--------|
| Rated Power (Watts)        | 70±5   | 75±5   | 65±5   |
| Rated Speed (RPM)          | 390±10 | 620±10 | 820±20 |
| Minimum Air Delivery (CMM) | 230    | 150    | 90     |

Imported Double Ball Bearings Pe

Powerful Performance

HSLV Technology

Wide Angle Air Flow

100% Copper Winding

| Sweep (mm)                 | 1200   | 900    | 600    |
|----------------------------|--------|--------|--------|
| Rated Power (Watts)        | 70±5   | 75±5   | 65±5   |
| Rated Speed (RPM)          | 390±10 | 620±10 | 820±20 |
| Minimum Air Delivery (CMM) | 230    | 150    | 90     |