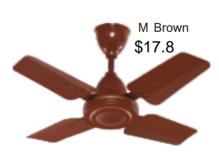

Wide Angle Air Flow



100% Copper Winding







| Sweep (mm)                 | 1200   | 600    |
|----------------------------|--------|--------|
| Rated Power (Watts)        | 70±5   | 65±5   |
| Rated Speed (RPM)          | 390±10 | 820±20 |
| Minimum Air Delivery (CMM) | 220    | 90     |



Imported Double Power Ball Bearings Perform



Powerful Performance



HSLV Technology



Wide Angle Air Flow



100% Copper Winding





#### Classic Range Fans

# Creta (Plain & Dlx)





## Classic Range Fans

# Laxmi Ring





Ivory \$17.8





| Sweep (mm)                 | 1200    | 600    |
|----------------------------|---------|--------|
| Rated Power (Watts)        | 70±5    | 65±5   |
| Rated Speed (RPM)          | 390 ±10 | 820±20 |
| Minimum Air Delivery (CMM) | 220     | 90     |





Imported Double Powerful Performance



HSLV Technology

**HSLV** 



Wide Angle Air Flow



100% Copper Winding





## **Economy Fans**

## Magic







Imported Double Ball Bearings



Powerful Performance



HSLV Technology



Wide Angle Air Flow



# Economy Fans

#### Activa



| Sweep (mm)                 | 1200   | 600    |
|----------------------------|--------|--------|
| Rated Power (Watts)        | 70±5   | 65±5   |
| Rated Speed (RPM)          | 390±10 | 820±20 |
| Minimum Air Delivery (CMM) | 220    | 90     |



Imported Double Ball Bearings



Powerful Performance



HSLV Technology



Wide Angle Air Flow