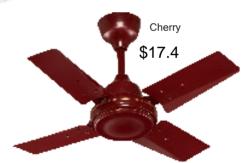

| 600    |
|----------------------------|--------|--------|--------|
| Rated Power (Watts)        | 70±5   | 75±5   | 65±5   |
| Rated Speed (RPM)          | 390±10 | 620±10 | 820±20 |
| Minimum Air Delivery (CMM) | 230    | 150    | 90     |



Imported Double Ball Bearings P



Powerful Performance



HSLV Technology



Wide Angle Air Flow



100% Copper Winding







| Sweep (mm)                 | 1200   | 900    | 600    |
|----------------------------|--------|--------|--------|
| Rated Power (Watts)        | 70±5   | 75±5   | 65±5   |
| Rated Speed (RPM)          | 390±10 | 620±10 | 820±20 |
| Minimum Air Delivery (CMM) | 230    | 150    | 90     |



Imported Double Ball Bearings



Powerful Performance



HSLV Technology



Wide Angle Air Flow



100% Copper Winding















| Sweep (mm)                 | 1200   | 900    | 600    |
|----------------------------|--------|--------|--------|
| Rated Power (Watts)        | 70±5   | 75±5   | 65±5   |
| Rated Speed (RPM)          | 390±10 | 620±10 | 820±20 |
| Minimum Air Delivery (CMM) | 230    | 150    | 90     |



Imported Double Ball Bearings Pe



Powerful Performance



HSLV Technology



Wide Angle Air Flow



100% Copper Winding







| Sweep (mm)                 | 1200   | 900    | 600    |
|----------------------------|--------|--------|--------|
| Rated Power (Watts)        | 70±5   | 75±5   | 65±5   |
| Rated Speed (RPM)          | 390±10 | 620±10 | 820±20 |
| Minimum Air Delivery (CMM) | 230    | 150    | 90     |



Imported Double Power Ball Bearings Perform



Powerful Performance



HSLV Technol