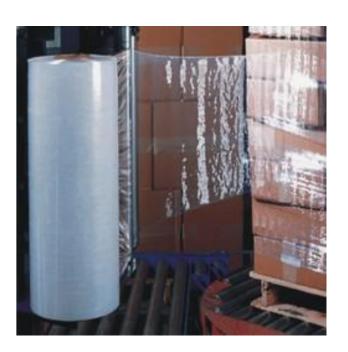

## LDPE STRETCH FILM

A highly stretchable plastic film commonly made from Linear low-density polyethylene (LLDPE) wrapped around items. The elastic recovery keeps the products tightly bound.

Stretch film is used to wrap products on pallets and secure them to each other and the pallet. Helping to reduce product loss, discourage load tampering, and reduce worker injury. We explain in further detail in our blog post What is stretch film used for. There are a variety of widths, thicknesses, and types of stretch film.