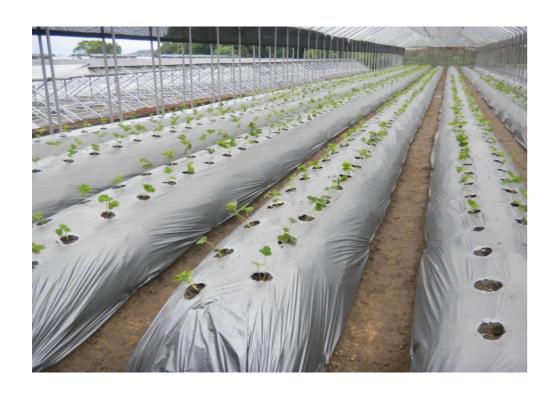

### **AGRICULTURAL MULCH FILM**

Mulch films are used to modify soil temperature, limit weed growth, prevent moisture loss, and improve crop yield as well as precocity. Because of their thickness, use of pigments and their exposure to high solar irradiation, mulch films require proper light and thermal stabilizers with intermediate chemical resistance.