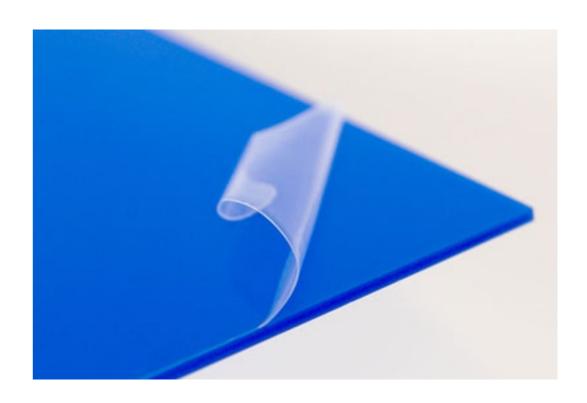

## **SURFACE PROTECTION FILM**

Zenish polyfilm is a well known manufacturer of surface protection films. Zenish polyfilm provides complete range of surface protection films designed to prevent abrasion, scratching during manufacturing and damage during delivery cycles .Our protective film withstand the stress of manufacturing processes like cutting, bending, deep drawing as well as the effect of mechanical handling during manufacturing and transportation. When the protective film is removed, the quality of substrate is revealed, just as it was when it left the factory.