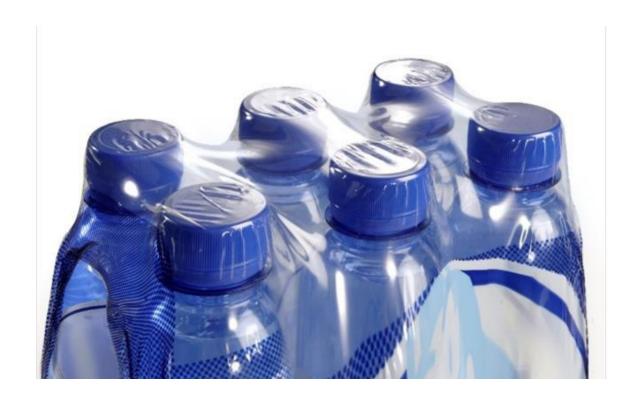

#### LDPE SHRINK FILM

LDPE Shrink film is the widely consumed type of material for secondary and tertiary packaging due to its advantages and specific properties. Potential applications for collation shrink film include bundle-packaging of beverages (such as water, soft drinks and sport drinks), baby food, food cans and non-food bottles including shampoo, liquid soaps and personal care items

SHRINK FILM PACKAGING POTENTIALLY OFFERS:
High holding force
Fast packaging speeds
High tensile strength and good impact resistance
Good tear resistance
Optimal shrinkage