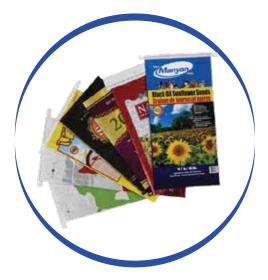

#### **BOPP Regular Bag**

Multi Colour Printed BOPP film laminates on single or both side of the tube form fabric. Can make Glossy/Matte finish, with/without Gusset and with/without Liner. Can also make Aluminium foil (Metalized) laminated, Printed Polyester film laminated with the concept of Easy Open and Back Seam (Tubular). Mostly it is used for commodities like all type of Pulses, Wheat, Rice etc.