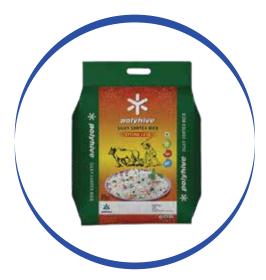

### PP Sacks/Bags with Liner

Liner is made from LLDPE, can be Natural or White as per the requirement. It is put inside of PP Woven Sacks/Bags to stop the air circulation as well as moisture in out.Mostly it is used to pack Sugar, Chemical and Oil based commodity.

#### **PP Colour Fabric Sacks/Bags**

PP Woven Sacks/Bags can be also made colourful (Red, Yellow, Green, Black etc.) by using colour taps in making of its fabric