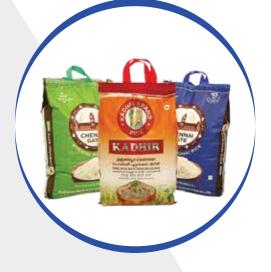

#### **BOPP Regular Bag**

Multi Colour Printed BOPP film laminates on single or both side of the tube form fabric. Can make Glossy/Matte finish, with/without Gusset and with/without Liner. Can also make Aluminium foil (Metalized) laminated, Printed Polyester film laminated with the concept of Easy Open and Back Seam (Tubular). Mostly it is used for commodities like all type of Pulses, Wheat, Rice etc.

#### **BOPP Handle Bag**

The handle is added on top side of the bag to lift it up by griping one hand fingers inside of it. This concept is used in low weight filling of 2,3,5 or 10 kg. Mostly it is used for commodities like Pulses, Basmati Rice etc.

#### 'D' Cut Bag

The 'D' shape punching is made on top side of the bag to lift it up by griping one hand fingers inside of it. This concept is used in low weight filling of 2,3,5 or 10 kg. Mostly it is used for commodities like Pulses, Basmati Rice etc.