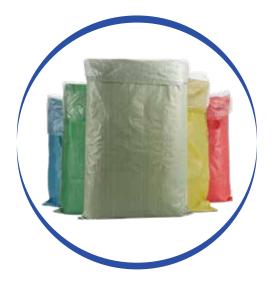

#### **PP Colour Fabric Sacks/Bags**

PP Woven Sacks/Bags can be also made colourful (Red, Yellow, Green, Black etc.) by using colour taps in making of its fabric