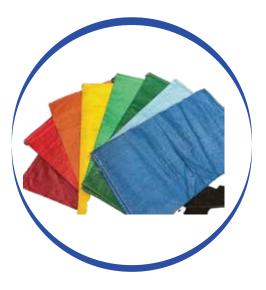

#### **PP Colour Fabric Sacks/Bags**

PP Woven Sacks/Bags can be also made colourful (Red, Yellow, Green, Black etc.) by using colour taps in making of its fabric