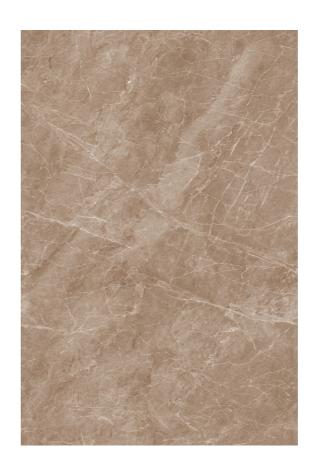

### Aarezo Bianco

Carving Surface

### Aarezo Bianco

Aarezo Bianco

Carving surface

# 1200x 1800 mm

Carving Surface

**Athens Grey** 