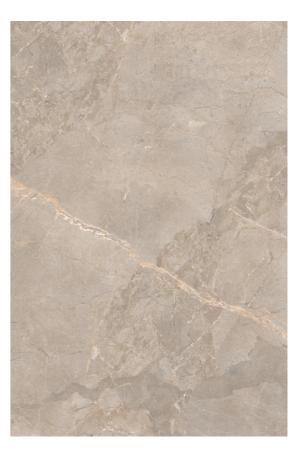

### Aarezo Bianco

Carving Surface

### Aarezo Bianco

Aarezo Bianco

Carving surface

# 1200x 1800 mm

Carving Surface

**Athens Grey** 