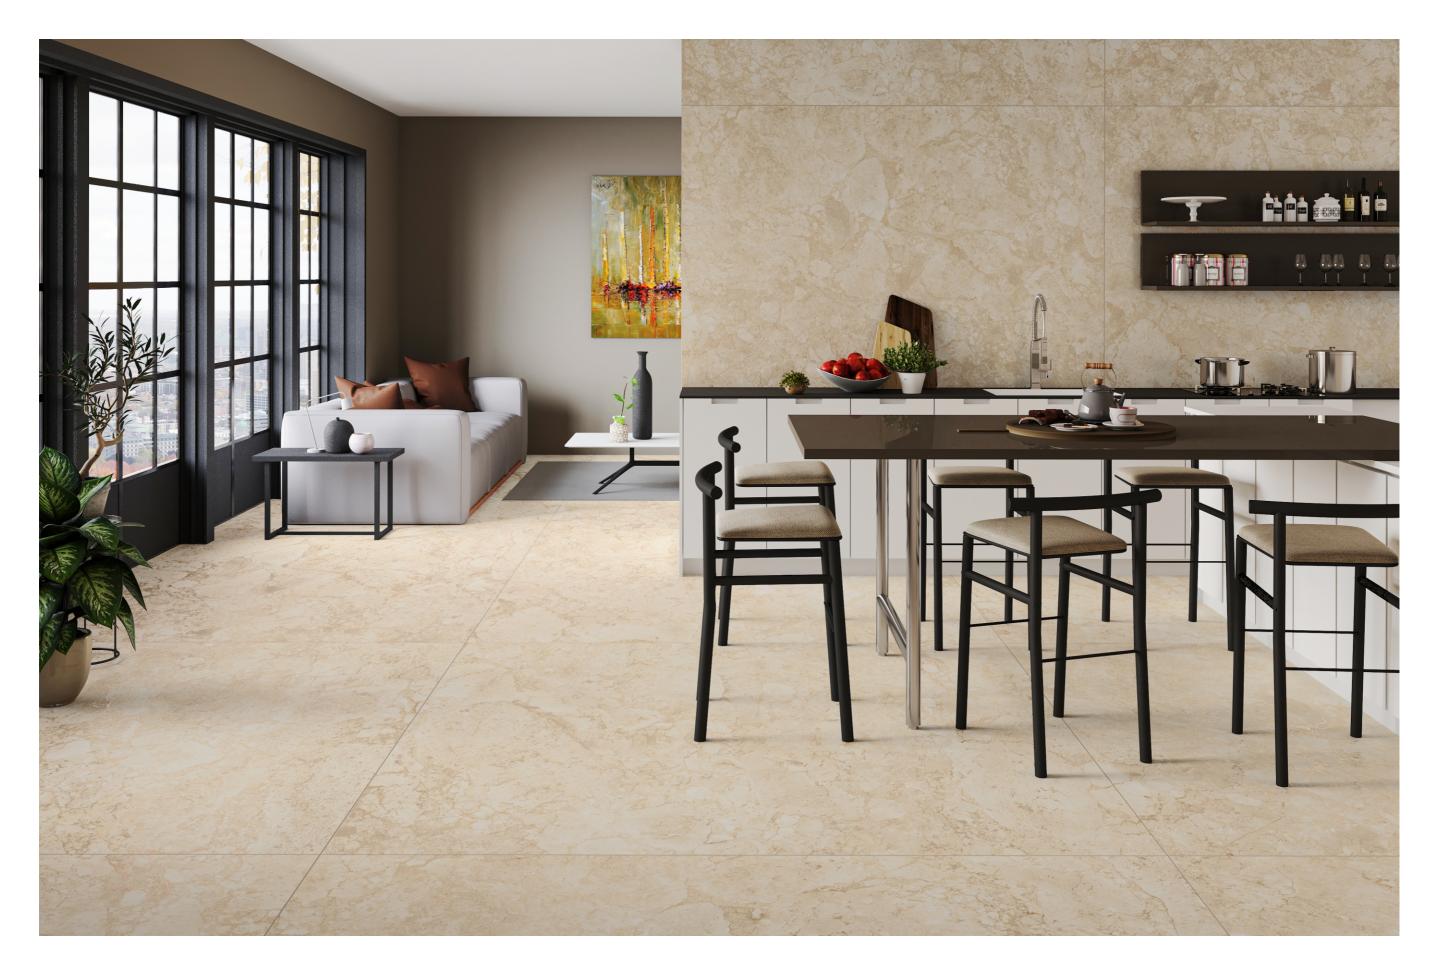

### Aarezo Bianco

Carving Surface

### Aarezo Bianco

Aarezo Bianco

Carving surface

# 1200x 1800 mm

Carving Surface

**Athens Grey** 