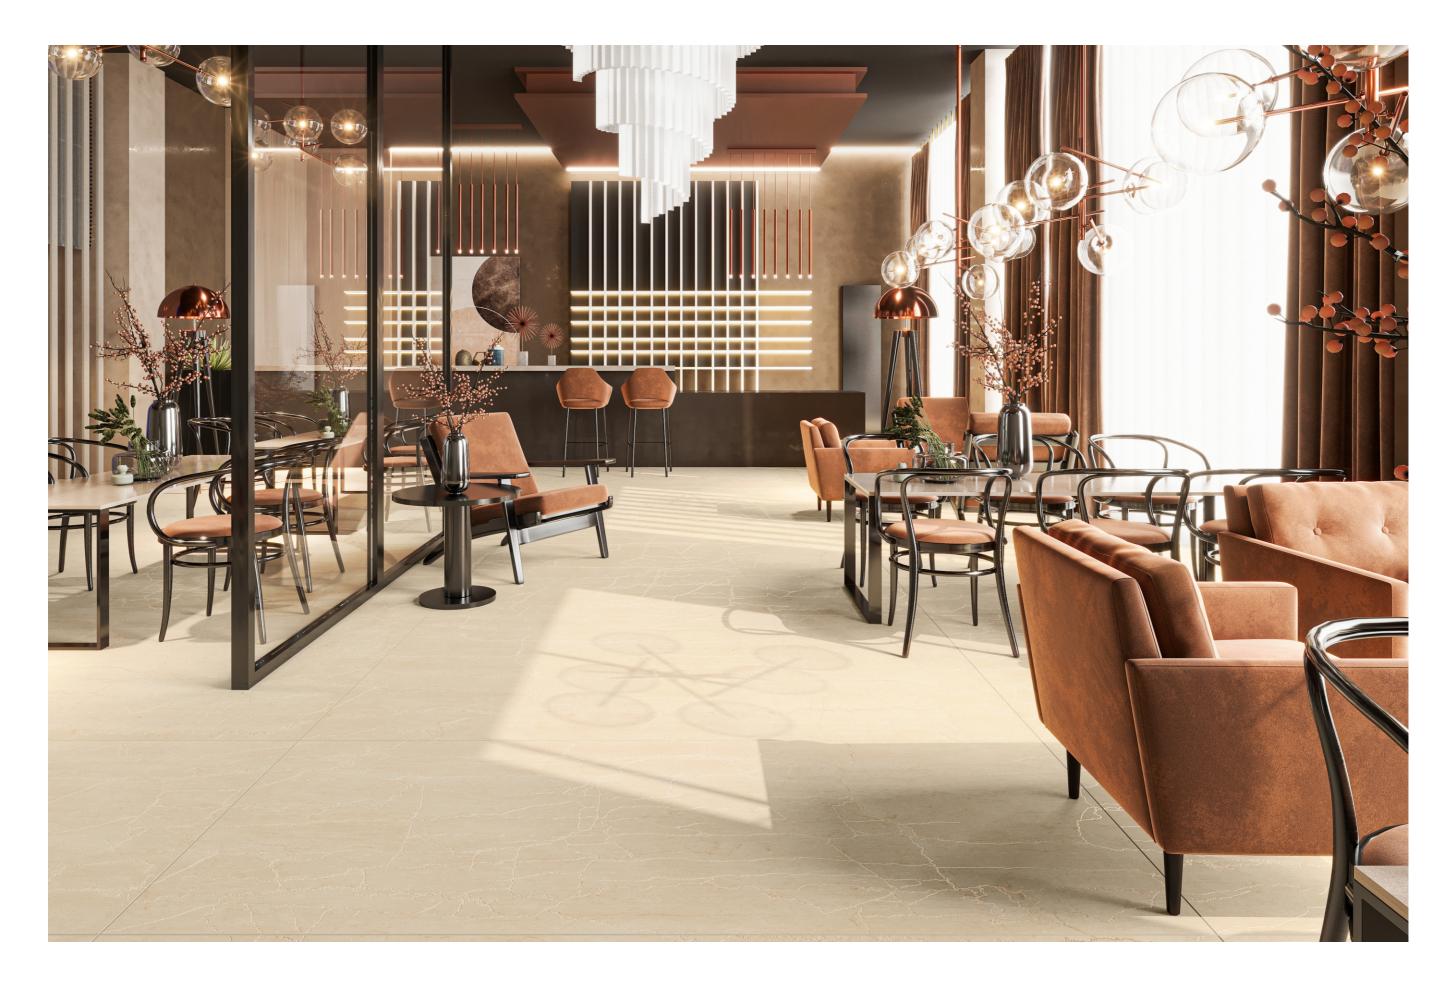

### **Bottochino** Classico

Carving Surface

**Bottochino Classico** 

Carving surface

A classic series that is able to bring an innovative appeal to living spaces of all kinds.