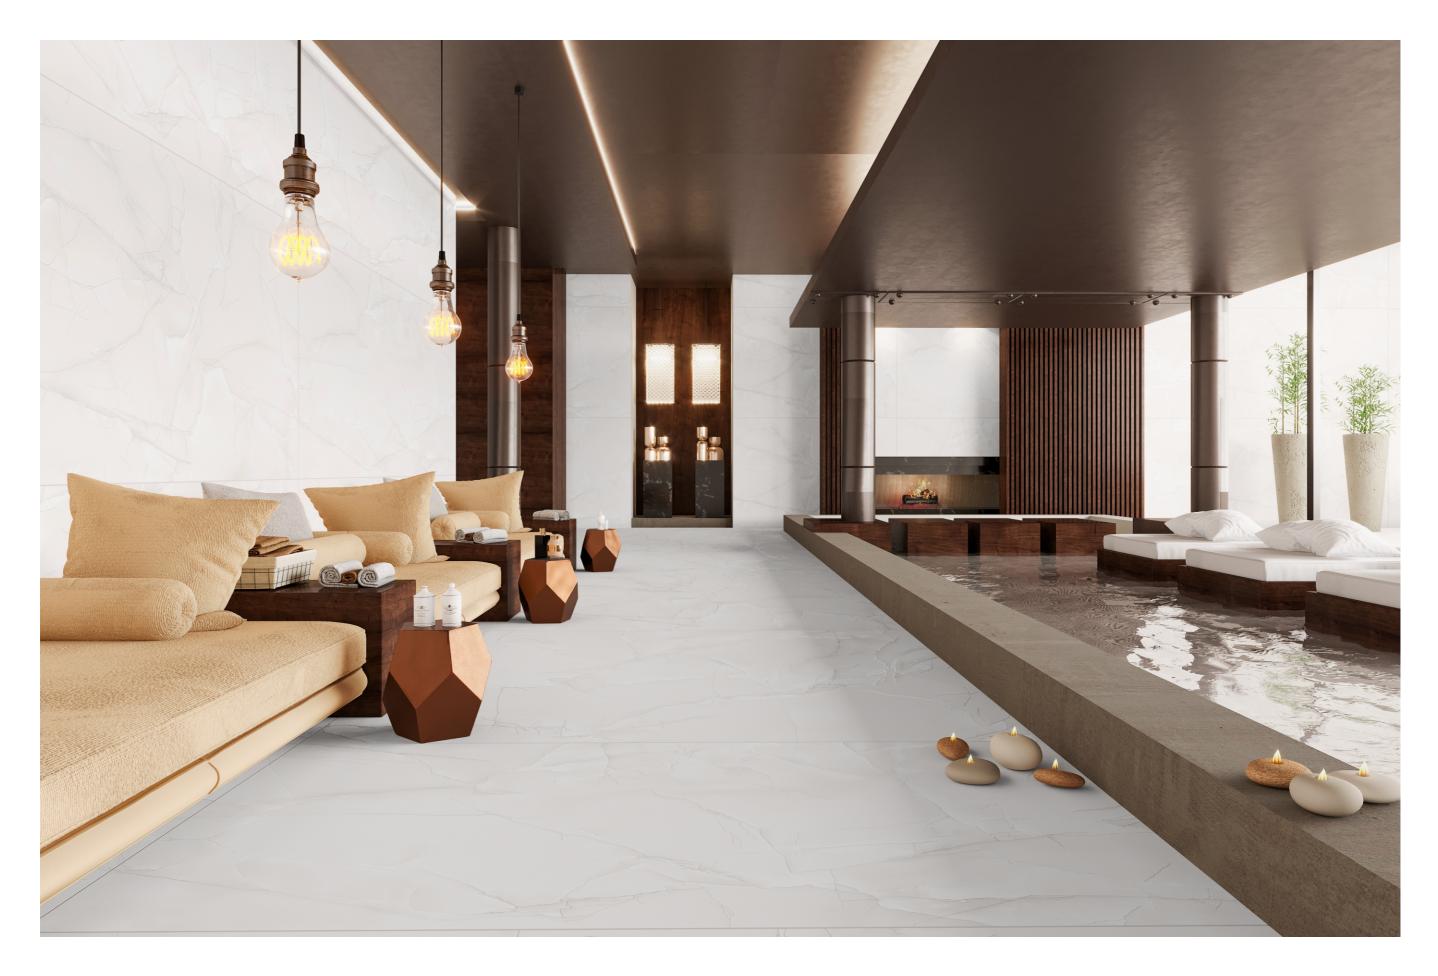

### Aarezo Bianco

Carving Surface

### Aarezo Bianco

Aarezo Bianco

Carving surface

# 1200x 1800 mm

Carving Surface

**Athens Grey** 