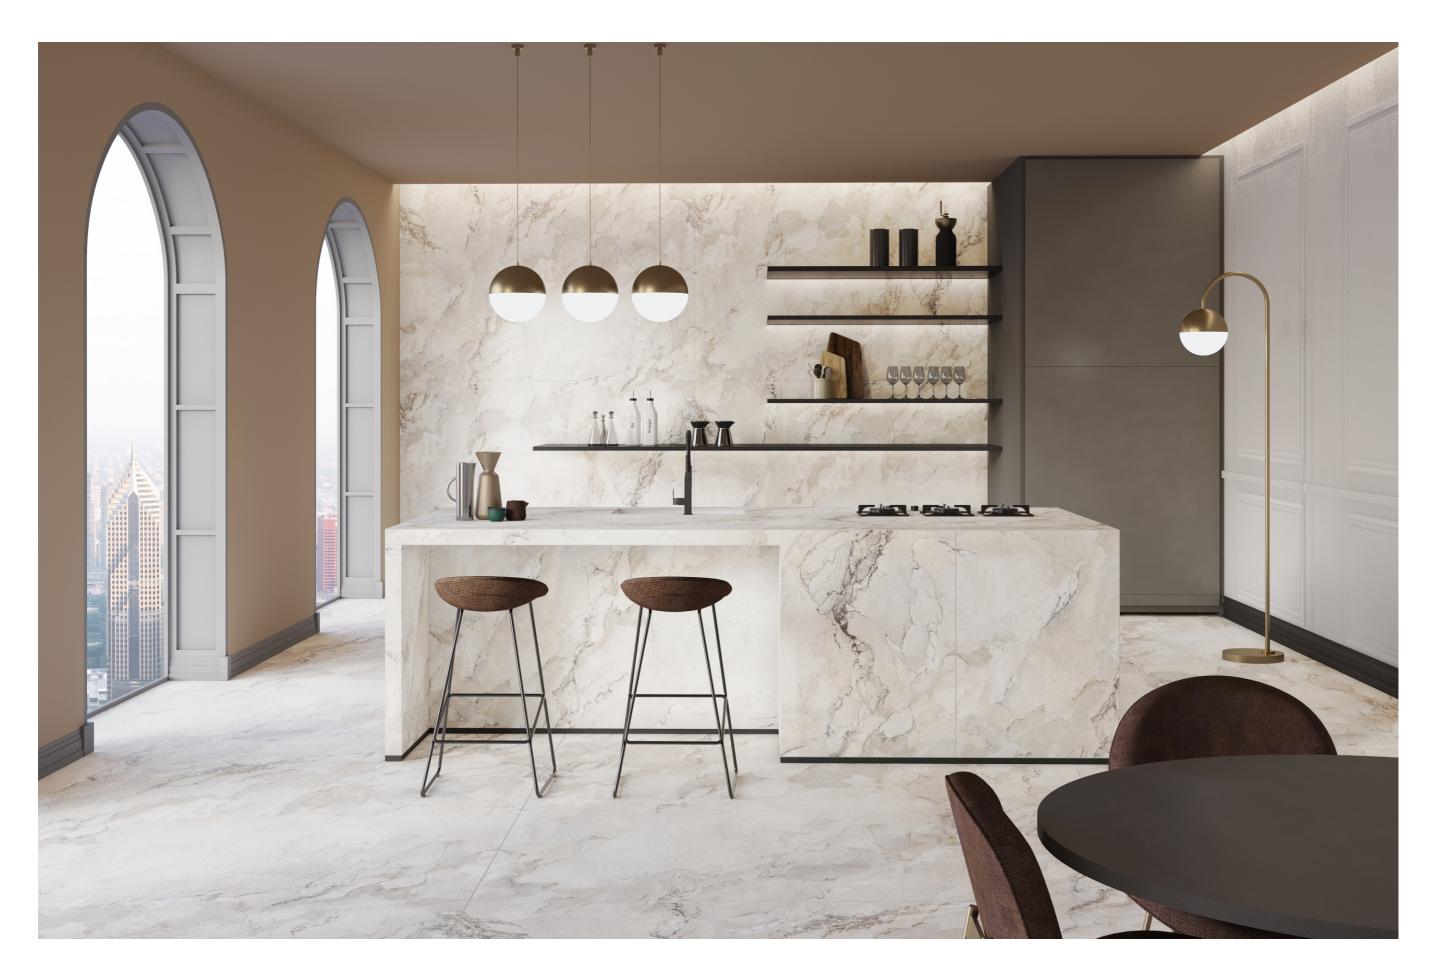

### Aarezo Bianco

Carving Surface

### Aarezo Bianco

Aarezo Bianco

Carving surface

# 1200x 1800 mm

Carving Surface

**Athens Grey** 