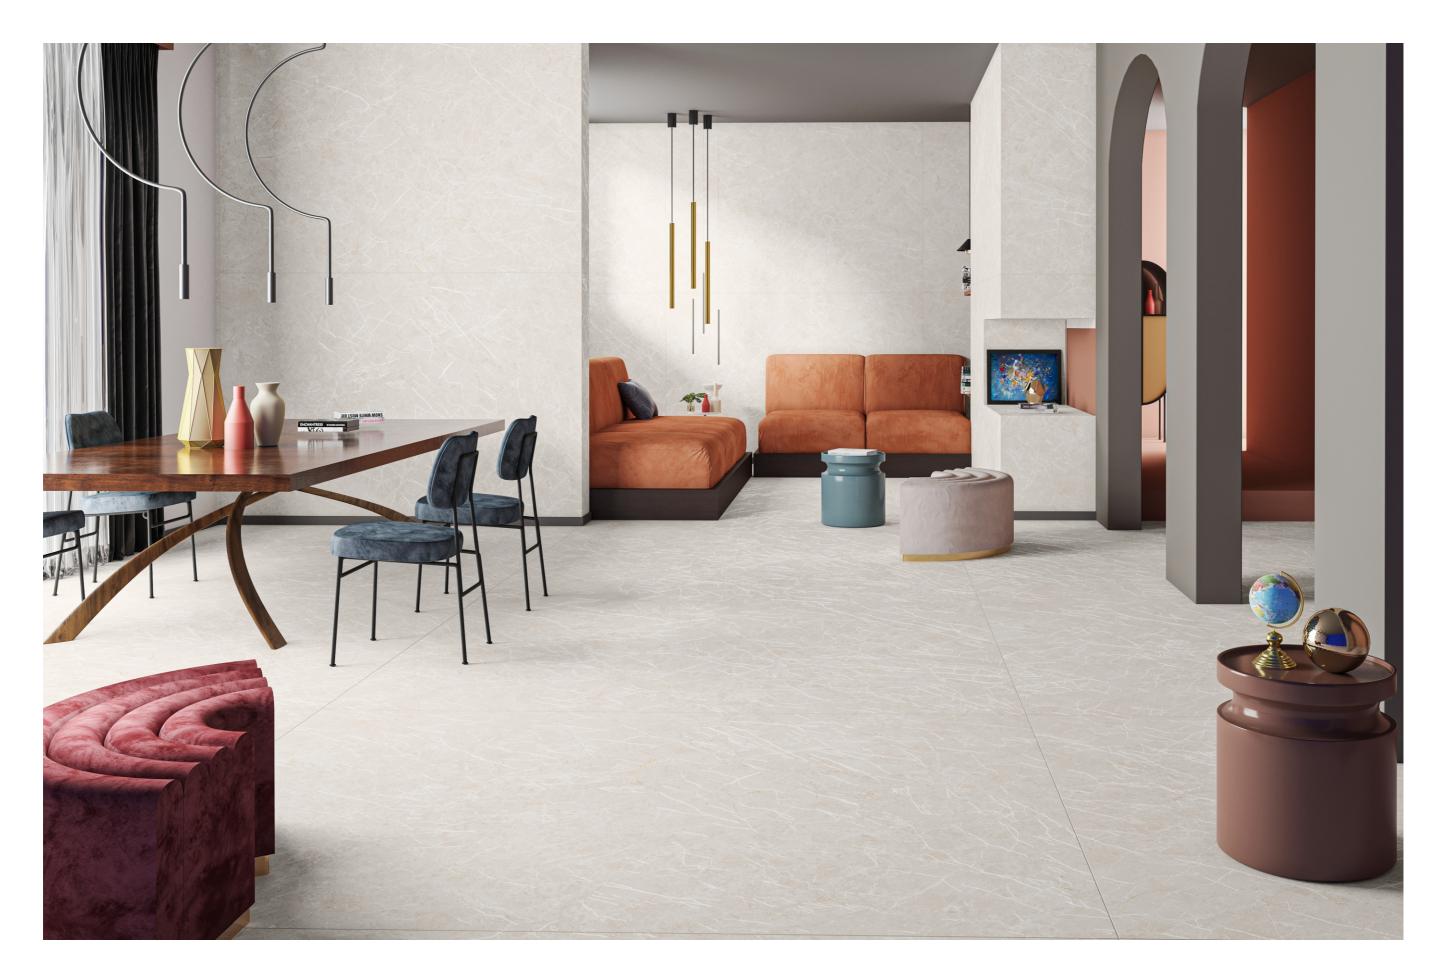

### Aarezo Bianco

Carving Surface

### Aarezo Bianco

Aarezo Bianco

Carving surface

# 1200x 1800 mm

Carving Surface

**Athens Grey** 

#### Keep it minimal and exclusive.

A series that is purity and sophistication.