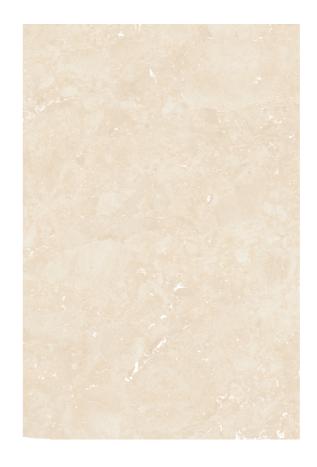

## 1200x 1800 mm





#### A tribute to life, color, and joy.

Add touch of class to any corner.







Carving Surface





**Castle Grey** 













# 1200x 1800 mm







### Limer Grey

Carving Surface





Limer Grey





Limer Grey

Carving surface









# 1200x 1800 mm





#### Irresistible floral decors.

Design accents on authentic surfaces.





Onyx Grey

Carving Surface





**Onyx Grey** 





Onyx Grey

Carving surface











# 1200x 1800 mm







### Perlato Royal

Carving Surface





**Perlato Royal** 













# 1200x 1800 mm





#### Your next tile obsession.

A different perspective for your own vision









Carving Surface





### Rosslia













# 1200x 1800 mm







### Sofita Beige

Carving Surface





Sofita Beige





Carving surface









# 1200x 1800 mm





#### Make your space irresistible

Elegance and authenticity for your living room





### Victorian Brown

Carving Surface





Victorian Brown





### Victorian Brown

Carving surface









# 1200x 1800 mm