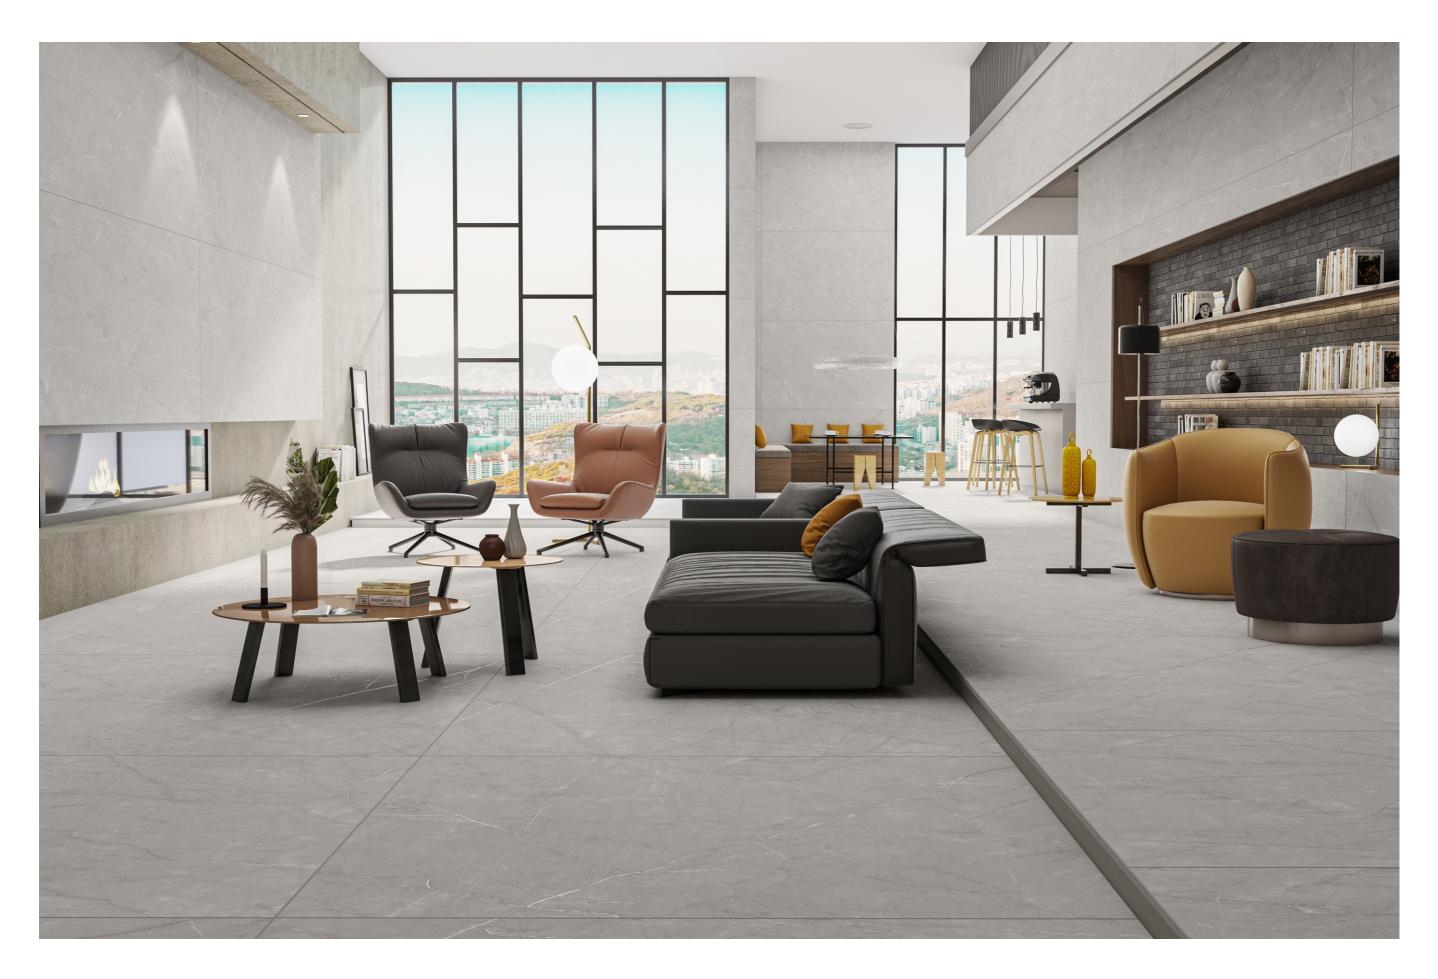

# 1200x 1800 mm

Carving Surface

**Athens Grey** 

# 1200x 1800 mm

and exclusive.

Carving Surface

**Bosco Grey** 

# 1200x 1800 mm