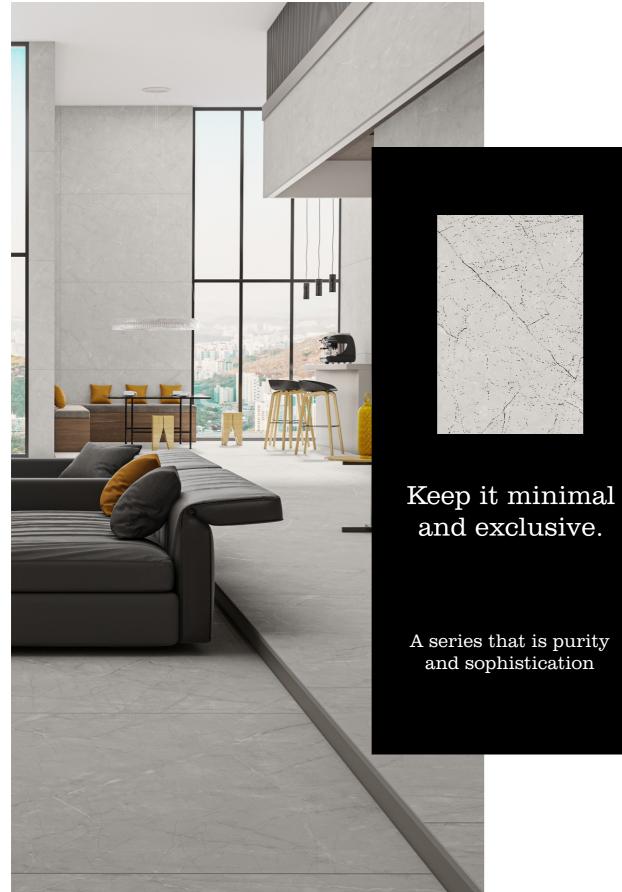

# 1200x 1800 mm

and exclusive.

Carving Surface

**Bosco Grey** 

#### Keep it minimal and exclusive.

A series that is purity and sophistication.