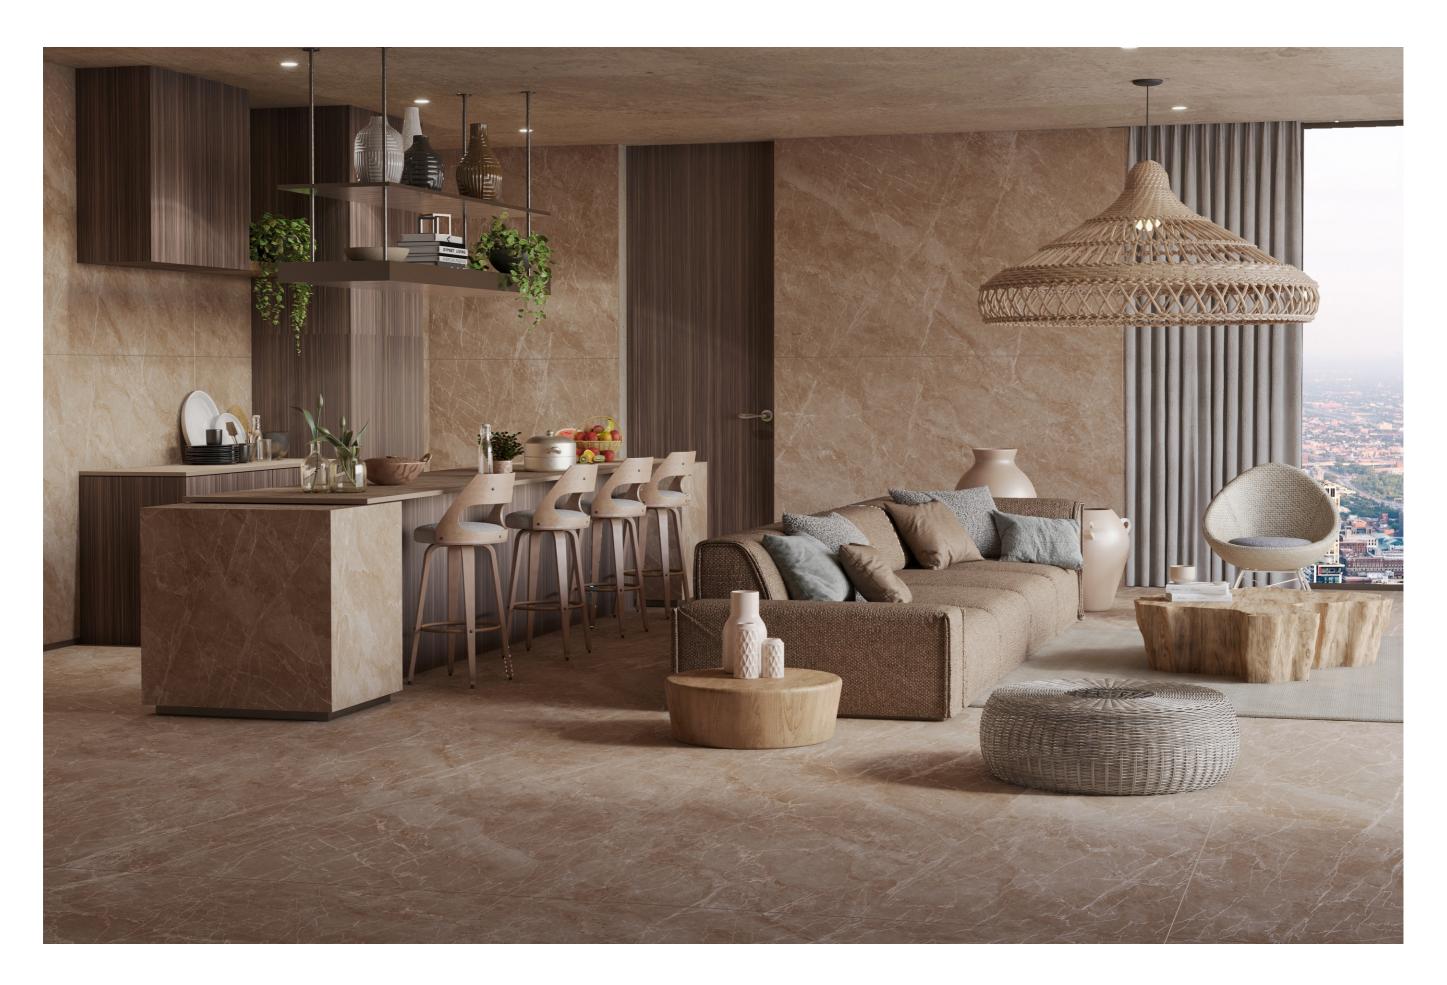

#### Make your space irresistible

Elegance and authenticity for your living room

### Victorian Brown

Carving Surface

Victorian Brown

### Victorian Brown

Carving surface

# 1200x 1800 mm