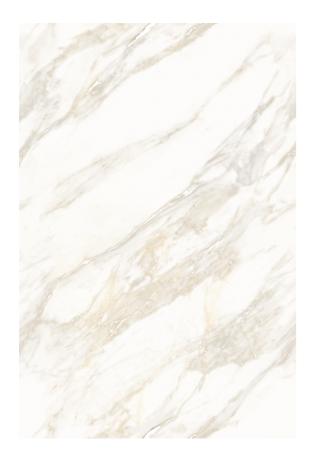

### Aarezo Bianco

Carving Surface

### Aarezo Bianco

Aarezo Bianco

Carving surface

# 1200x 1800 mm

Carving Surface

**Athens Grey** 