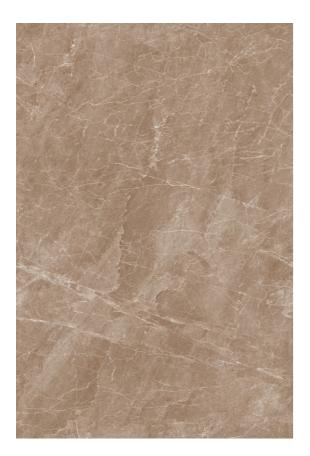

### Victorian Brown

Carving Surface

Victorian Brown

### Victorian Brown

Carving surface

# 1200x 1800 mm