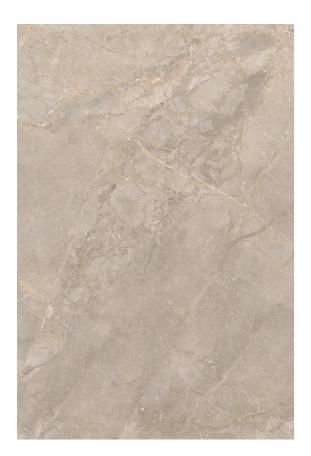

### Aarezo Bianco

Carving Surface

### Aarezo Bianco

Aarezo Bianco

Carving surface

# 1200x 1800 mm

Carving Surface

**Athens Grey** 