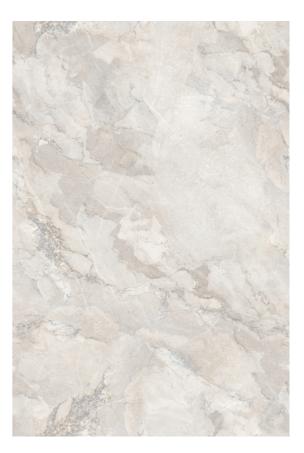

### Aarezo Bianco

Carving Surface

### Aarezo Bianco

Aarezo Bianco

Carving surface

# 1200x 1800 mm

Carving Surface

**Athens Grey** 