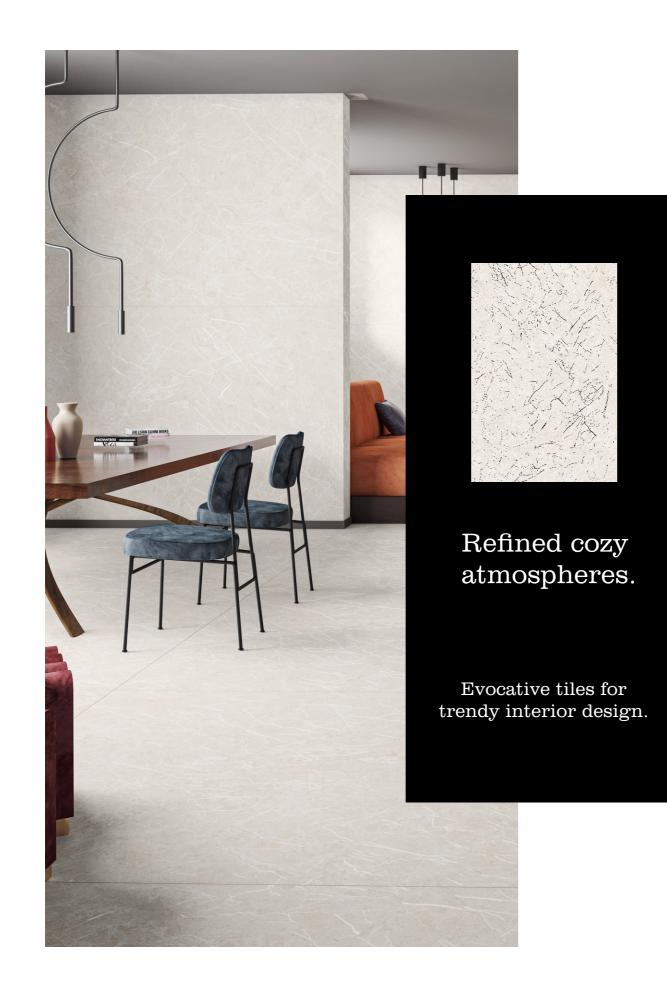

### Aarezo Bianco

Carving Surface

### Aarezo Bianco

Aarezo Bianco

Carving surface

# 1200x 1800 mm

Carving Surface

**Athens Grey** 

#### Keep it minimal and exclusive.

A series that is purity and sophistication.