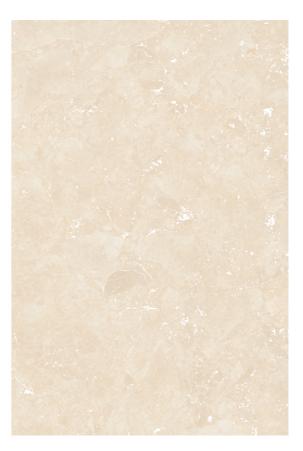

0x 1800 mm





#### A tribute to life, color, and joy.

Add touch of class to any corner.







Carving Surface





**Castle Grey** 













# 1200x 1800 mm







### Limer Grey

Carving Surface





Limer Grey





Limer Grey

Carving surface









# 1200x 1800 mm





#### Irresistible floral decors.

Design accents on authentic surfaces.





Onyx Grey

Carving Surface





**Onyx Grey** 





Onyx Grey

Carving surface











# 1200x 1800 mm







### Perlato Royal

Carving Surface





**Perlato Royal** 













# 1200x 1800 mm





#### Your next tile obsession.

A different perspective for your own vision









Carving Surface





### Rosslia













# 1200x 1800 mm







### Sofita Beige

Carving Surface





Sofita Beige





Carving surface









# 1200x 1800 mm





#### Make your space irresistible

Elegance and authenticity for your living room





### Victorian Brown

Carving Surface





Victorian Brown





### Victorian Brown

Carving surface









# 1200x 1800 mm