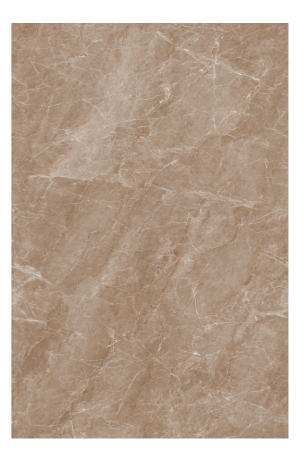

### Aarezo Bianco

Carving Surface

### Aarezo Bianco

Aarezo Bianco

Carving surface

# 1200x 1800 mm

Carving Surface

**Athens Grey** 