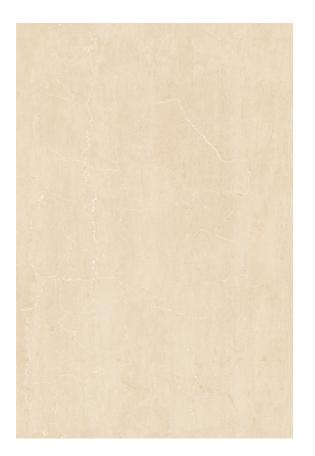

### **Bottochino** Classico

Carving Surface

**Bottochino Classico** 

Carving surface

A classic series that is able to bring an innovative appeal to living spaces of all kinds.