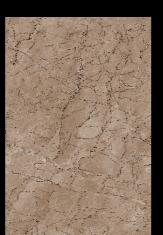

### Victorian Brown

Carving Surface

Victorian Brown

### Victorian Brown

Carving surface

# 1200x 1800 mm