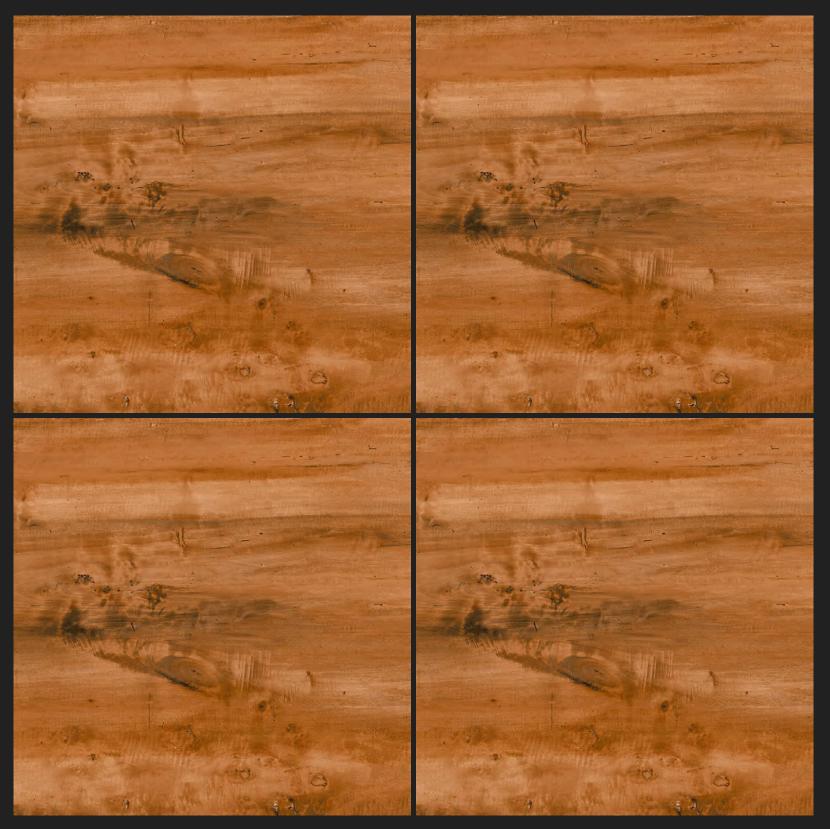

Luxury is in each Detail



# WHITE BODY 600x600mm PORCELAIN TILES







# Master Catalogue-2022 60X60 PORCELIAN TILES

Follow us...















































































































































#### WOOD SERIES matt finish































































































# CERAMIC EXPORTS HOUSE **Tiles** Exporters

Ceramic Exports House

Corporate Ofce:3rd Floor,Ishan Ceramic Zone,8/A National Highway,Morbi,Gujarat,India-363642. Ph.:+91 97277 88822 Regd Ofce:Vivekanand nagar,Kunj Gali-1,Block no.1,Ravapar Road,Morbi,Gujarat ,INDIA,363641 Mobile :-+919016110174 / +9181280 88809

>>< ceramicexportshouse@gmail.com</pre> www.ceramicexportshouse.com

f

facebook.com/ceramicexportshouse B

twitter.com/ceramicexportshouse, instagram.com/ceramicexportshouse