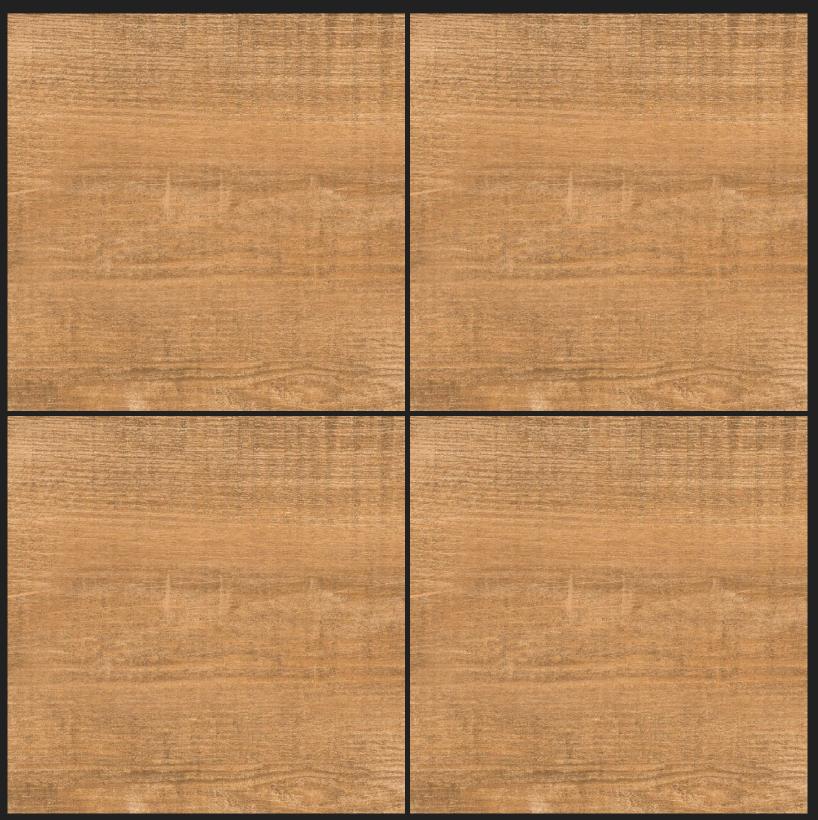

Luxury is in each Detail



# WHITE BODY 600x600mm PORCELAIN TILES







# Master Catalogue-2022 60X60 PORCELIAN TILES

Follow us...















































































































































#### WOOD SERIES matt finish































































































# CERAMIC EXPORTS HOUSE **Tiles** Exporters

Ceramic Exports House

Corporate Ofce:3rd Floor,Ishan Ceramic Zone,8/A National Highway,Morbi,Gujarat,India-363642. Ph.:+91 97277 88822 Regd Ofce:Vivekanand nagar,Kunj Gali-1,Block no.1,Ravapar Road,Morbi,Gujarat ,INDIA,363641 Mobile :-+919016110174 / +9181280 88809

>>< ceramicexportshouse@gmail.com</pre> www.ceramicexportshouse.com

f

facebook.com/ceramicexportshouse B

twitter.com/ceramicexportshouse, instagram.com/ceramicexportshouse