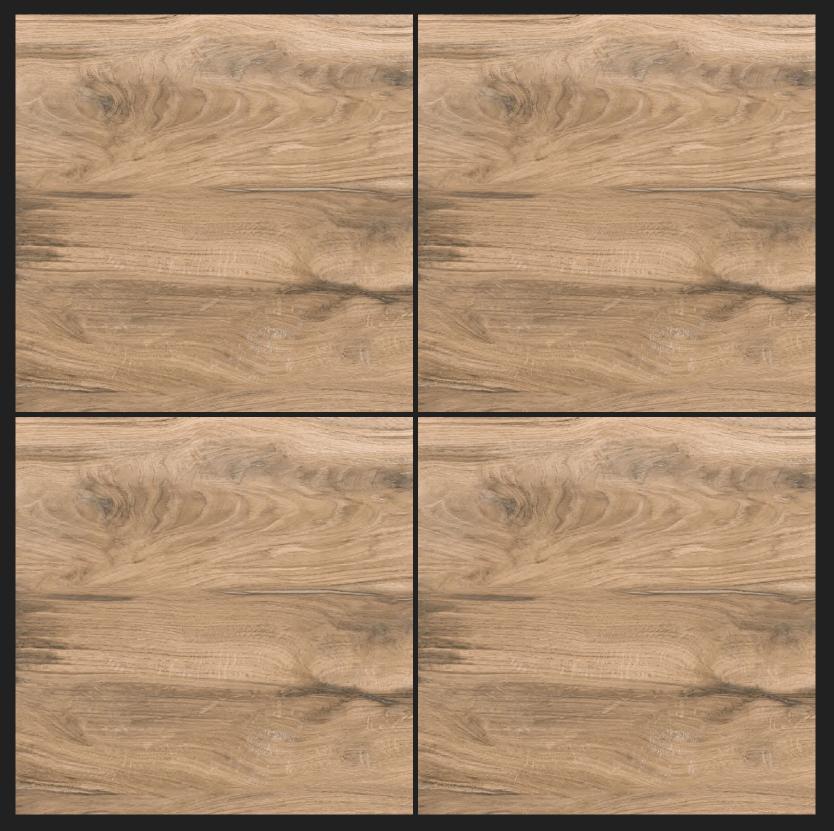

Luxury is in each Detail



# WHITE BODY 600x600mm PORCELAIN TILES







# Master Catalogue-2022 60X60 PORCELIAN TILES

Follow us...















































































































































#### WOOD SERIES matt finish































































































# CERAMIC EXPORTS HOUSE **Tiles** Exporters

Ceramic Exports House

Corporate Ofce:3rd Floor,Ishan Ceramic Zone,8/A National Highway,Morbi,Gujarat,India-363642. Ph.:+91 97277 88822 Regd Ofce:Vivekanand nagar,Kunj Gali-1,Block no.1,Ravapar Road,Morbi,Gujarat ,INDIA,363641 Mobile :-+919016110174 / +9181280 88809

>>< ceramicexportshouse@gmail.com</pre> www.ceramicexportshouse.com

f

facebook.com/ceramicexportshouse B

twitter.com/ceramicexportshouse, instagram.com/ceramicexportshouse