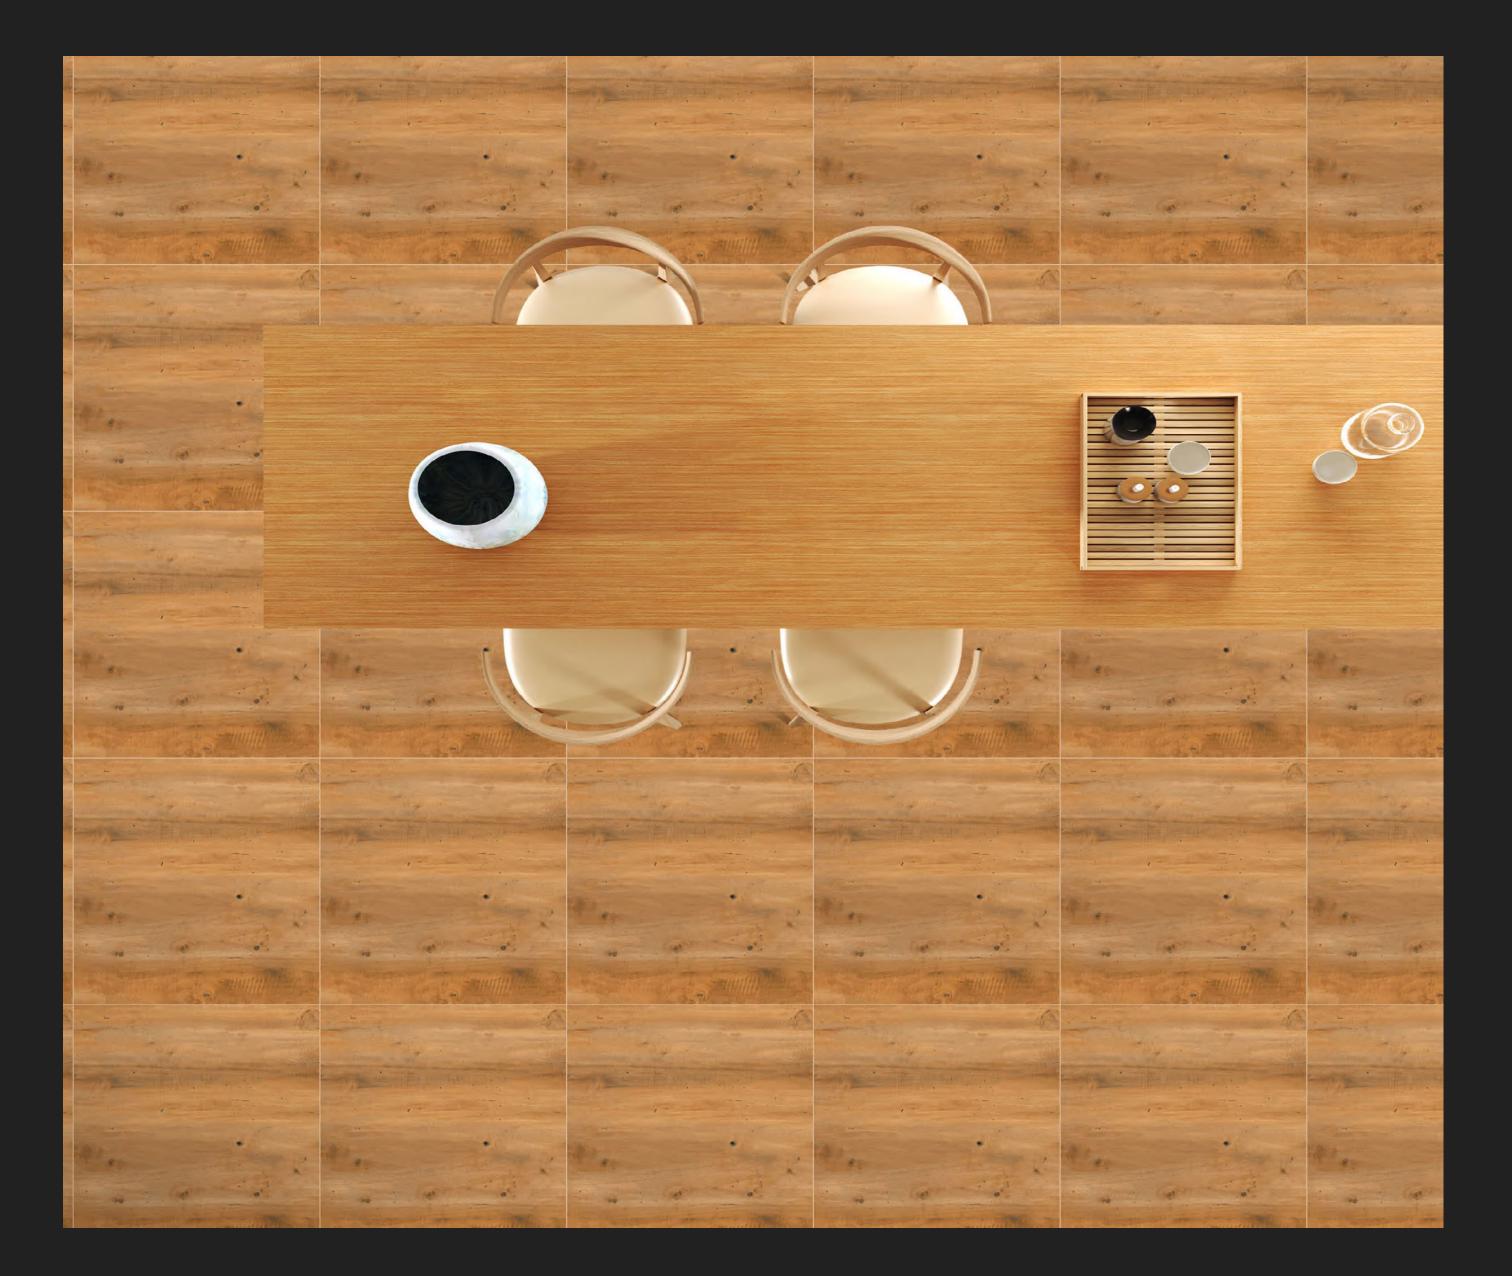

Luxury is in each Detail



# WHITE BODY 600x600mm PORCELAIN TILES







# Master Catalogue-2022 60X60 PORCELIAN TILES

Follow us...















































































































































#### WOOD SERIES matt finish































































































# CERAMIC EXPORTS HOUSE **Tiles** Exporters

Ceramic Exports House

Corporate Ofce:3rd Floor,Ishan Ceramic Zone,8/A National Highway,Morbi,Gujarat,India-363642. Ph.:+91 97277 88822 Regd Ofce:Vivekanand nagar,Kunj Gali-1,Block no.1,Ravapar Road,Morbi,Gujarat ,INDIA,363641 Mobile :-+919016110174 / +9181280 88809

>>< ceramicexportshouse@gmail.com</pre> www.ceramicexportshouse.com

f

facebook.com/ceramicexportshouse B

twitter.com/ceramicexportshouse, instagram.com/ceramicexportshouse