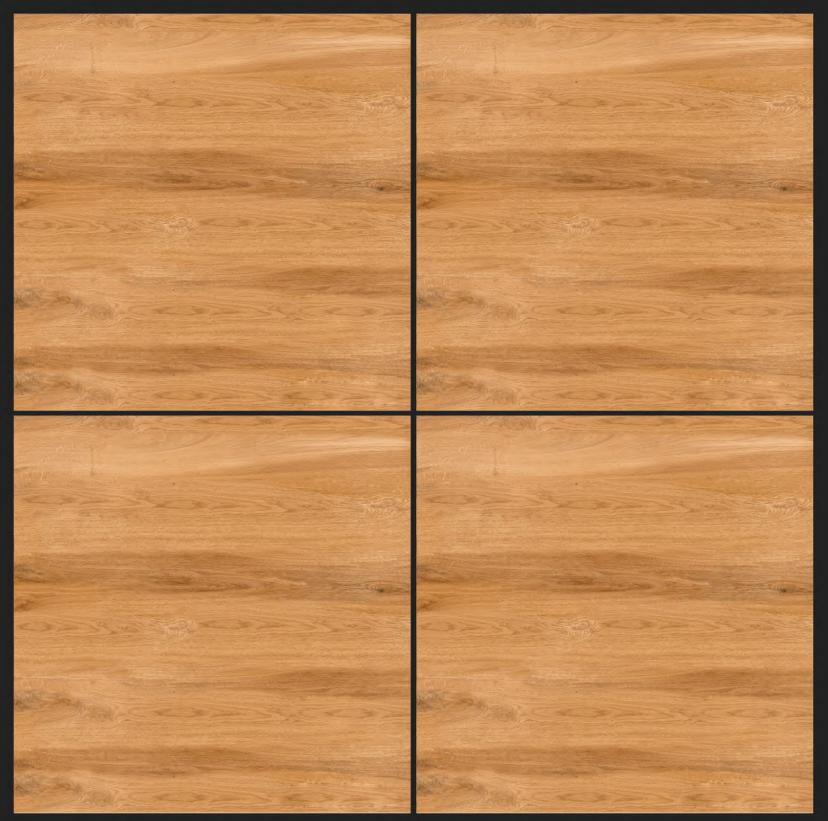

Luxury is in each Detail



# WHITE BODY 600x600mm PORCELAIN TILES







# Master Catalogue-2022 60X60 PORCELIAN TILES

Follow us...















































































































































#### WOOD SERIES matt finish































































































# CERAMIC EXPORTS HOUSE **Tiles** Exporters

Ceramic Exports House

Corporate Ofce:3rd Floor,Ishan Ceramic Zone,8/A National Highway,Morbi,Gujarat,India-363642. Ph.:+91 97277 88822 Regd Ofce:Vivekanand nagar,Kunj Gali-1,Block no.1,Ravapar Road,Morbi,Gujarat ,INDIA,363641 Mobile :-+919016110174 / +9181280 88809

>>< ceramicexportshouse@gmail.com</pre> www.ceramicexportshouse.com

f

facebook.com/ceramicexportshouse B

twitter.com/ceramicexportshouse, instagram.com/ceramicexportshouse