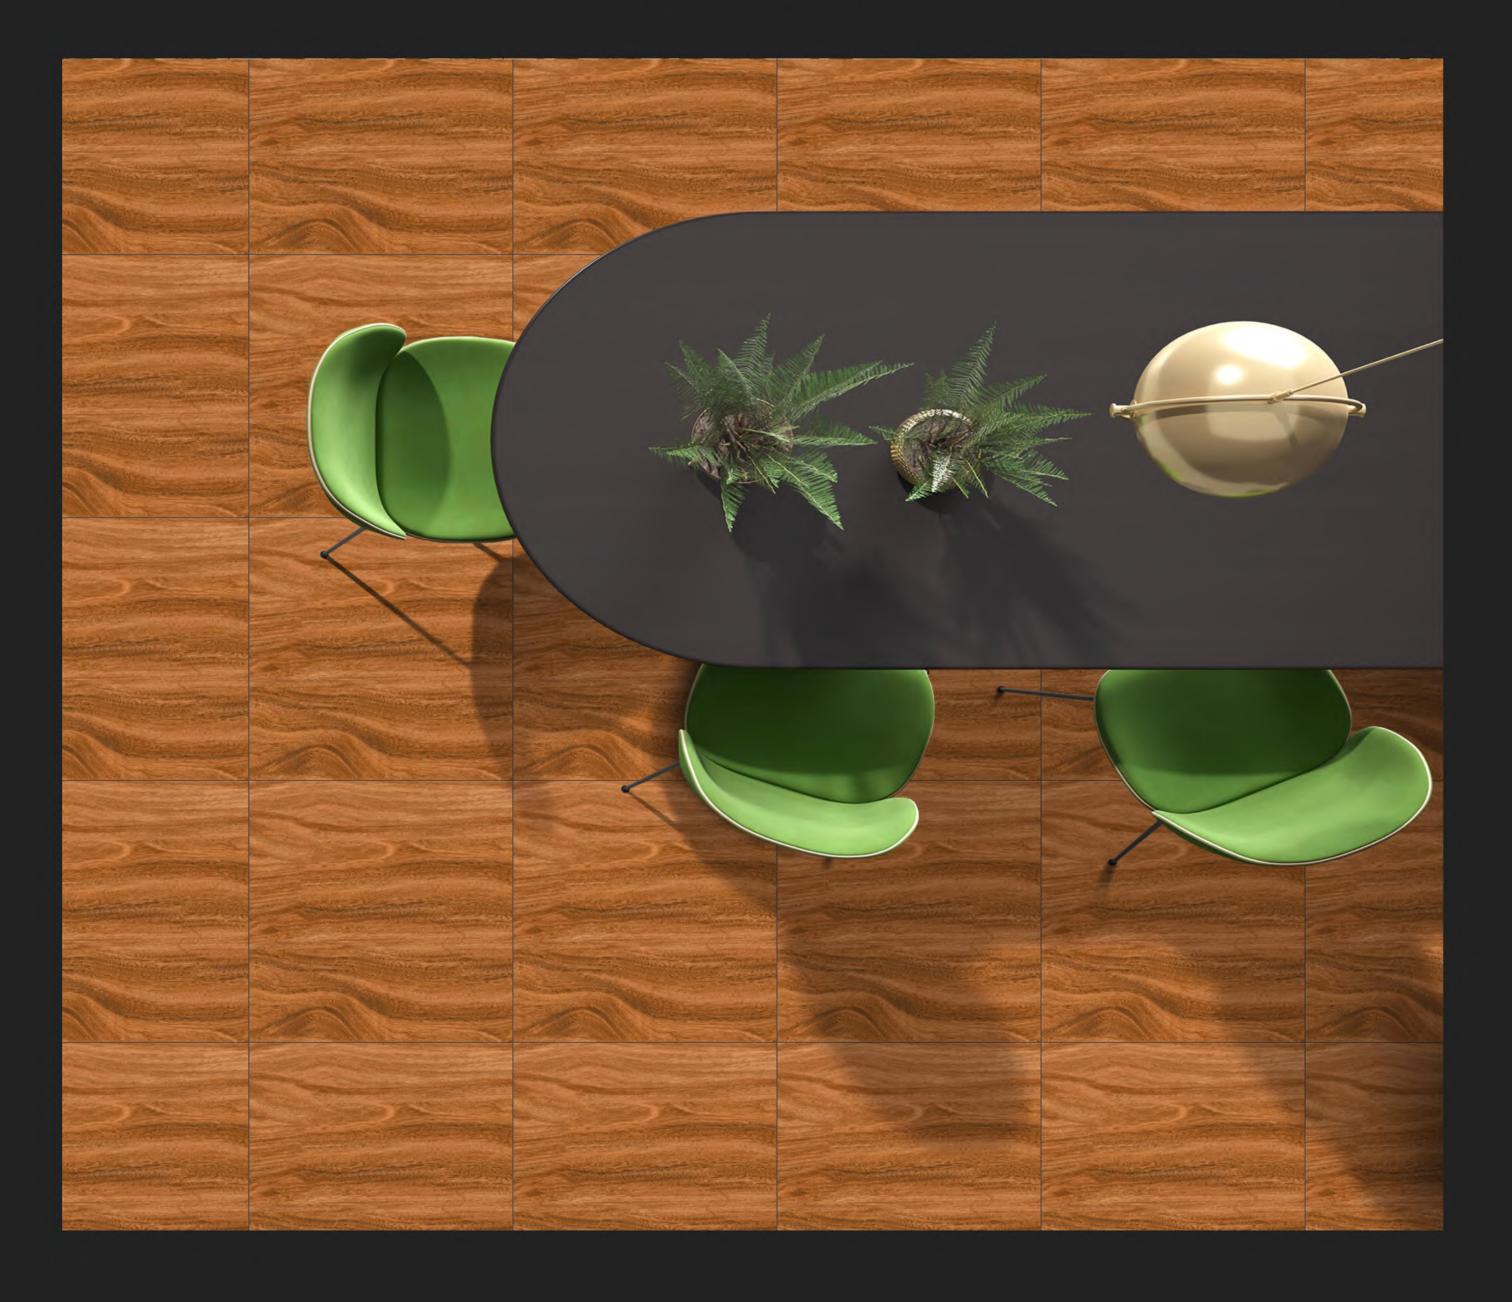

Luxury is in each Detail



# WHITE BODY 600x600mm PORCELAIN TILES







# Master Catalogue-2022 60X60 PORCELIAN TILES

Follow us...















































































































































#### WOOD SERIES matt finish































































































# CERAMIC EXPORTS HOUSE **Tiles** Exporters

Ceramic Exports House

Corporate Ofce:3rd Floor,Ishan Ceramic Zone,8/A National Highway,Morbi,Gujarat,India-363642. Ph.:+91 97277 88822 Regd Ofce:Vivekanand nagar,Kunj Gali-1,Block no.1,Ravapar Road,Morbi,Gujarat ,INDIA,363641 Mobile :-+919016110174 / +9181280 88809

>>< ceramicexportshouse@gmail.com</pre> www.ceramicexportshouse.com

f

facebook.com/ceramicexportshouse B

twitter.com/ceramicexportshouse, instagram.com/ceramicexportshouse