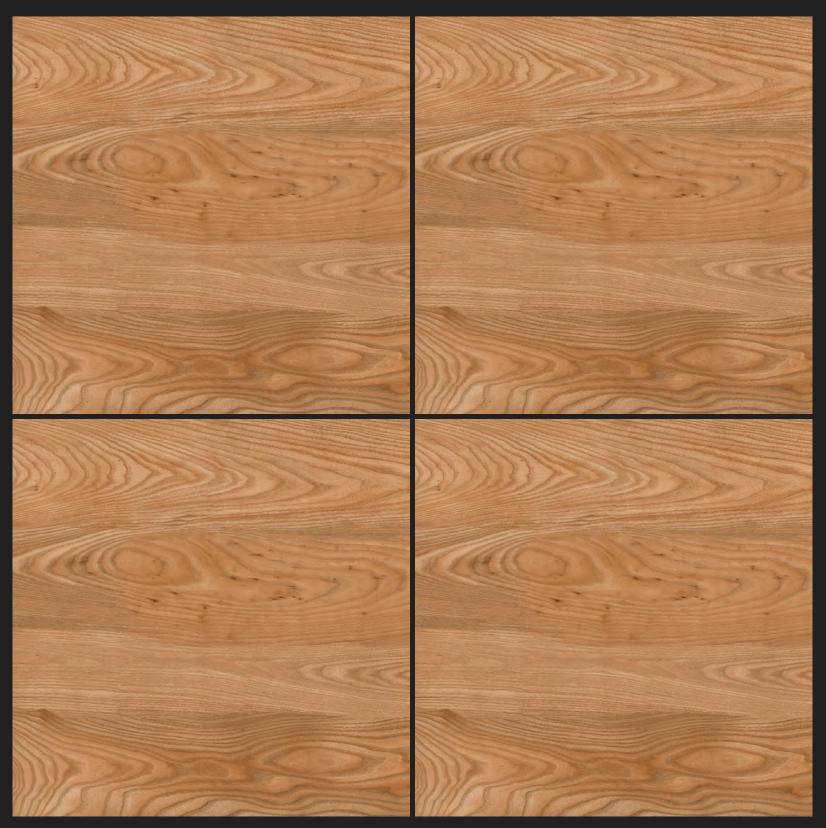

Luxury is in each Detail



# WHITE BODY 600x600mm PORCELAIN TILES







# Master Catalogue-2022 60X60 PORCELIAN TILES

Follow us...















































































































































#### WOOD SERIES matt finish































































































# CERAMIC EXPORTS HOUSE **Tiles** Exporters

Ceramic Exports House

Corporate Ofce:3rd Floor,Ishan Ceramic Zone,8/A National Highway,Morbi,Gujarat,India-363642. Ph.:+91 97277 88822 Regd Ofce:Vivekanand nagar,Kunj Gali-1,Block no.1,Ravapar Road,Morbi,Gujarat ,INDIA,363641 Mobile :-+919016110174 / +9181280 88809

>>< ceramicexportshouse@gmail.com</pre> www.ceramicexportshouse.com

f

facebook.com/ceramicexportshouse B

twitter.com/ceramicexportshouse, instagram.com/ceramicexportshouse