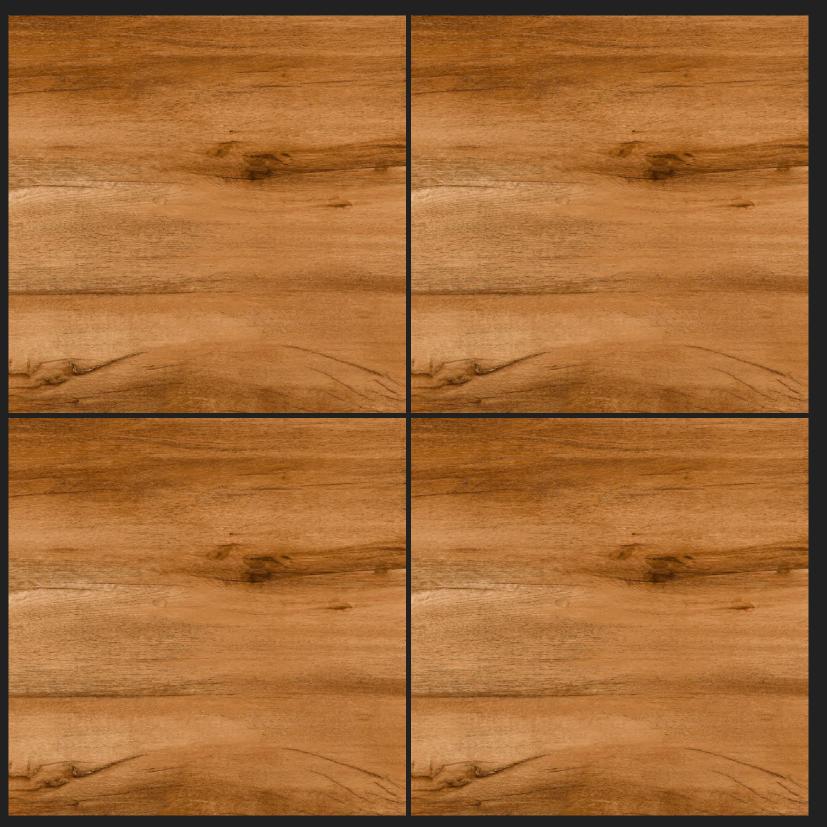

Luxury is in each Detail



# WHITE BODY 600x600mm PORCELAIN TILES







# Master Catalogue-2022 60X60 PORCELIAN TILES

Follow us...















































































































































#### WOOD SERIES matt finish































































































# CERAMIC EXPORTS HOUSE **Tiles** Exporters

Ceramic Exports House

Corporate Ofce:3rd Floor,Ishan Ceramic Zone,8/A National Highway,Morbi,Gujarat,India-363642. Ph.:+91 97277 88822 Regd Ofce:Vivekanand nagar,Kunj Gali-1,Block no.1,Ravapar Road,Morbi,Gujarat ,INDIA,363641 Mobile :-+919016110174 / +9181280 88809

>>< ceramicexportshouse@gmail.com</pre> www.ceramicexportshouse.com

f

facebook.com/ceramicexportshouse B

twitter.com/ceramicexportshouse, instagram.com/ceramicexportshouse