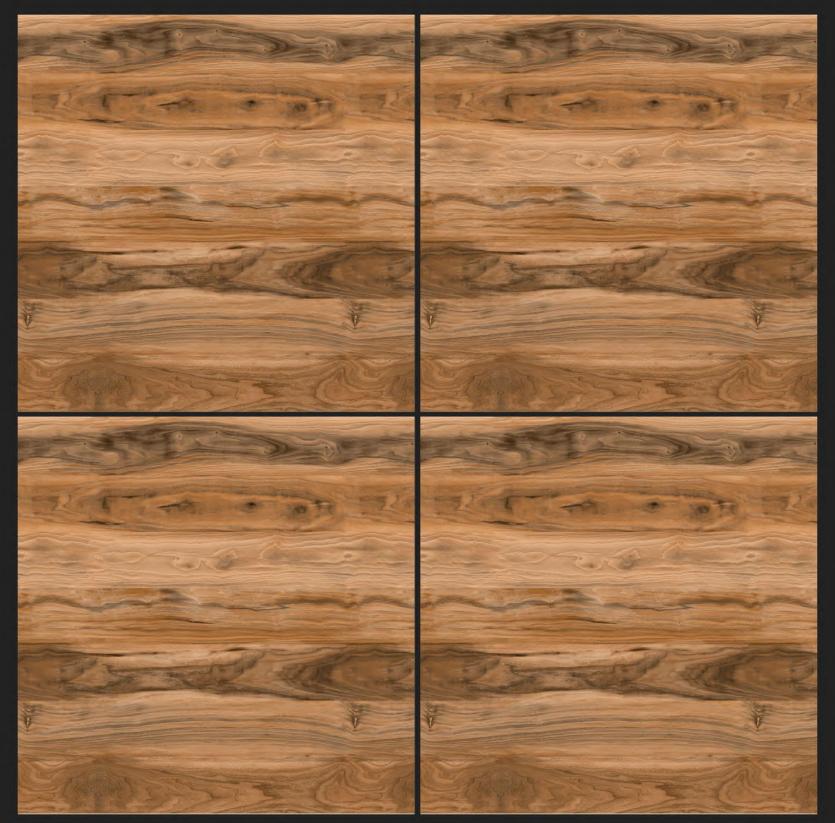

Luxury is in each Detail



# WHITE BODY 600x600mm PORCELAIN TILES







# Master Catalogue-2022 60X60 PORCELIAN TILES

Follow us...















































































































































#### WOOD SERIES matt finish































































































# CERAMIC EXPORTS HOUSE **Tiles** Exporters

Ceramic Exports House

Corporate Ofce:3rd Floor,Ishan Ceramic Zone,8/A National Highway,Morbi,Gujarat,India-363642. Ph.:+91 97277 88822 Regd Ofce:Vivekanand nagar,Kunj Gali-1,Block no.1,Ravapar Road,Morbi,Gujarat ,INDIA,363641 Mobile :-+919016110174 / +9181280 88809

>>< ceramicexportshouse@gmail.com</pre> www.ceramicexportshouse.com

f

facebook.com/ceramicexportshouse B

twitter.com/ceramicexportshouse, instagram.com/ceramicexportshouse