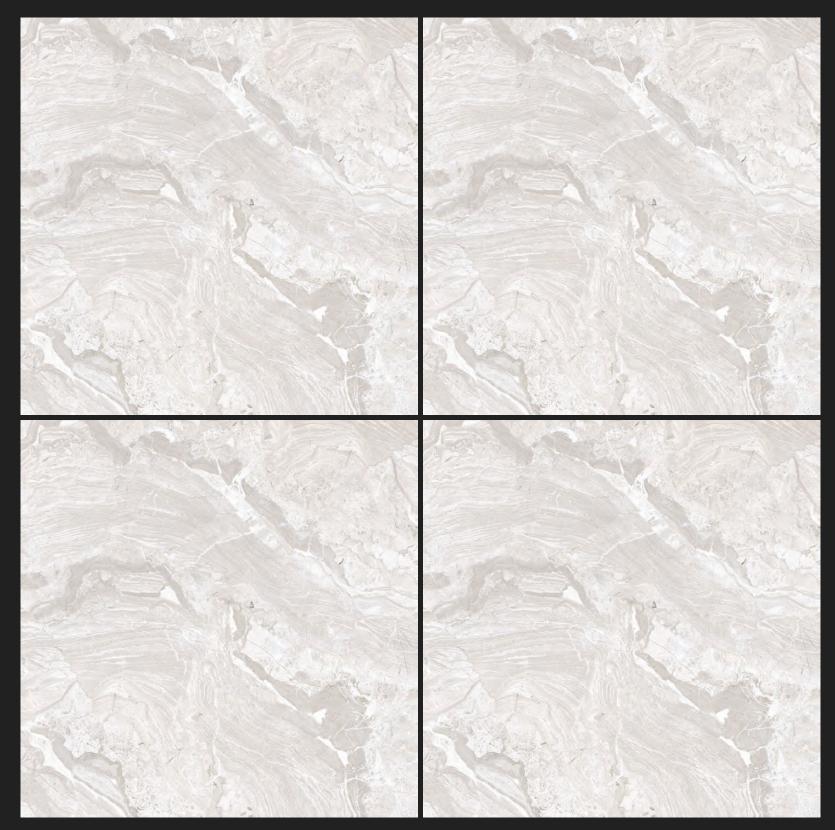

# WHITE BODY 600x600mm PORCELAIN TILES

# Master Catalogue-2022 60X60 PORCELIAN TILES

Follow us...