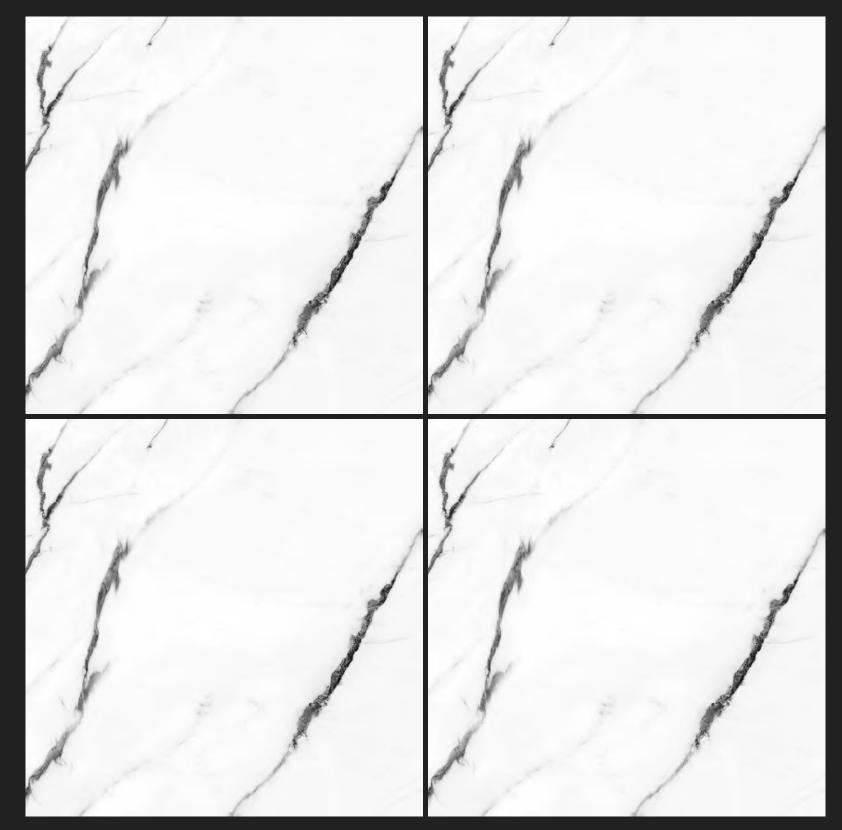

# WHITE BODY 600x600mm PORCELAIN TILES

# Master Catalogue-2022 60X60 PORCELIAN TILES

Follow us...

### GVT SERIES MATT FINISH