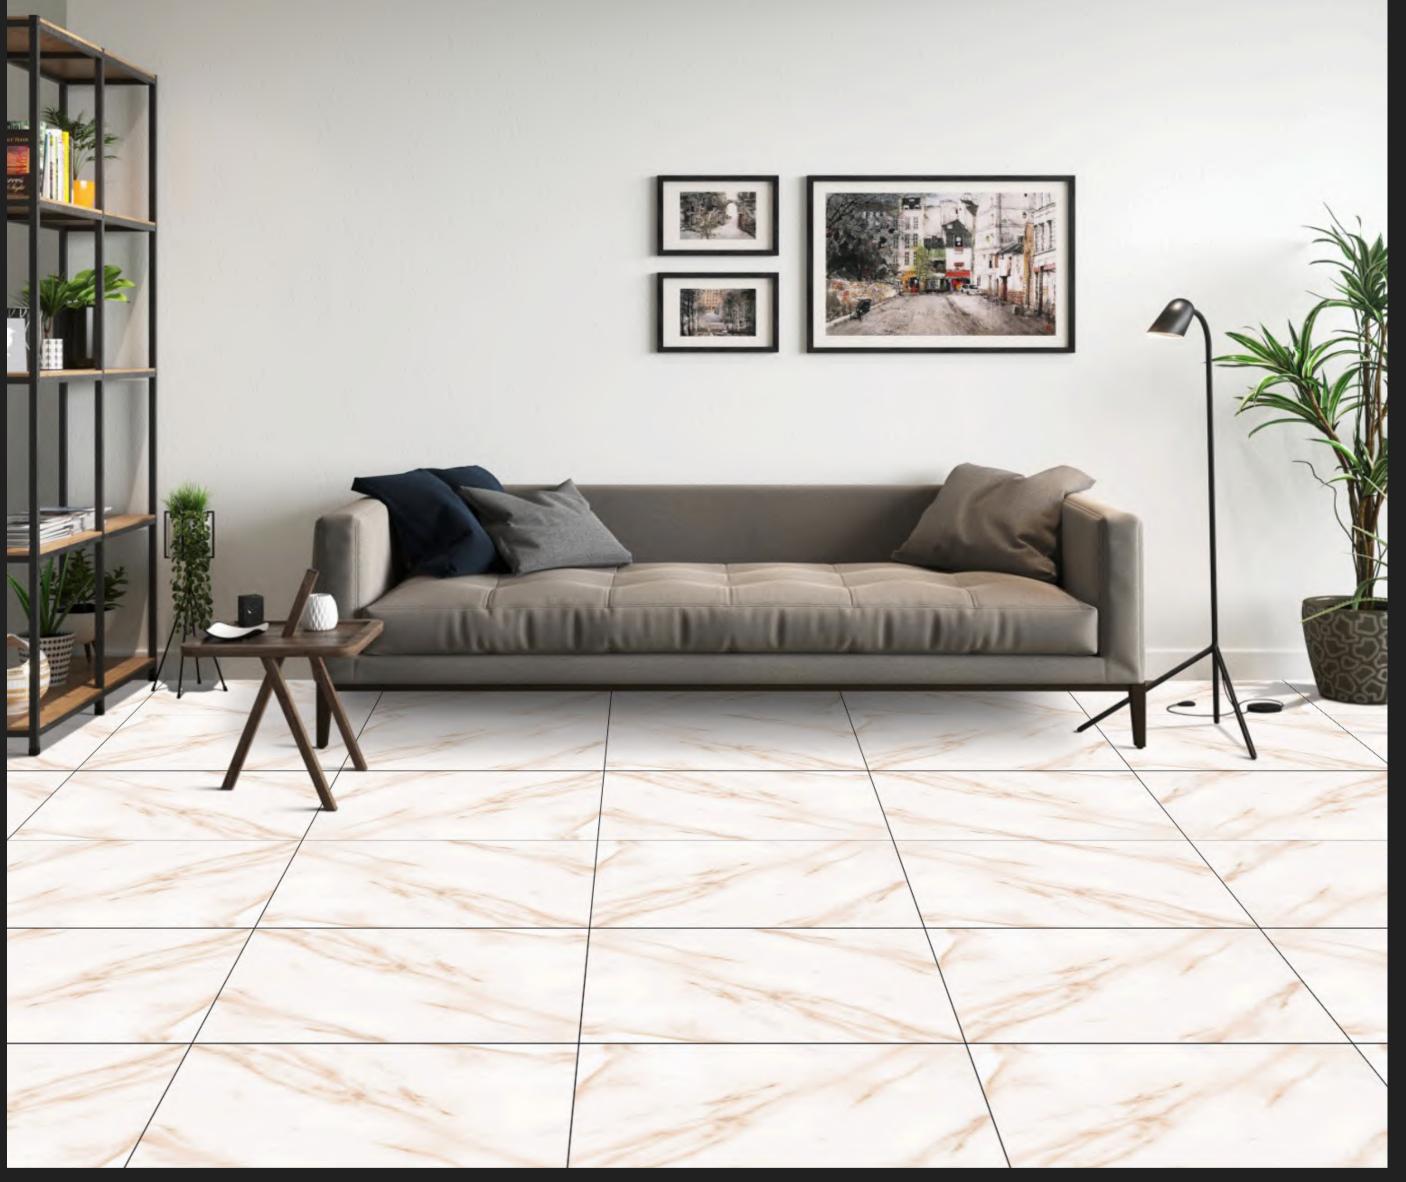

# WHITE BODY 600x600mm PORCELAIN TILES

# Master Catalogue-2022 60X60 PORCELIAN TILES

Follow us...

### GVT SERIES MATT FINISH