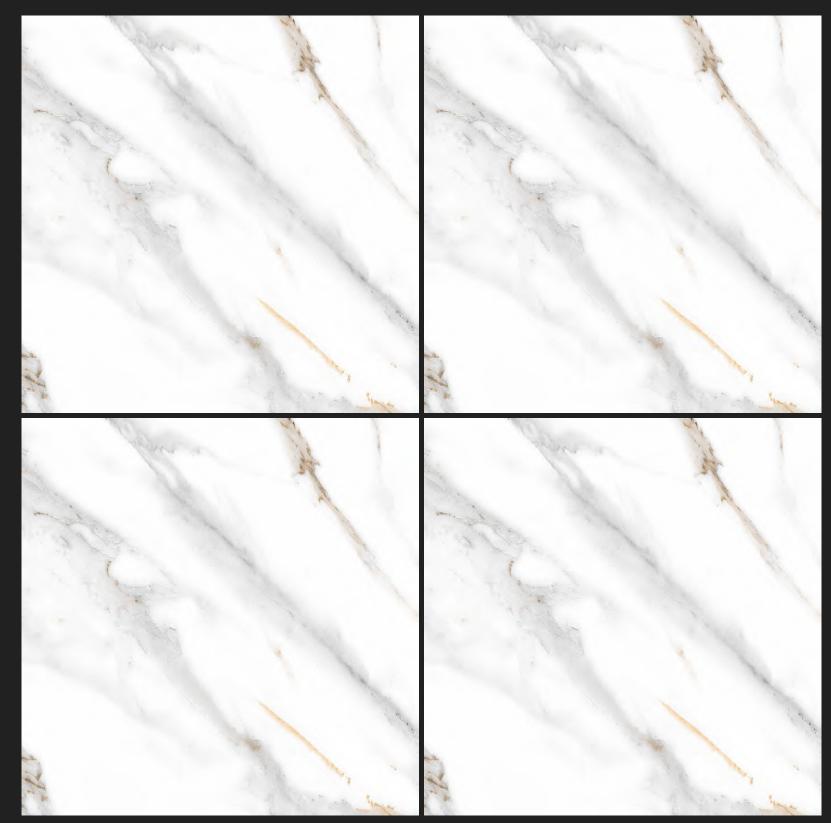

# WHITE BODY 600x600mm PORCELAIN TILES

# Master Catalogue-2022 60X60 PORCELIAN TILES

Follow us...

### GVT SERIES MATT FINISH