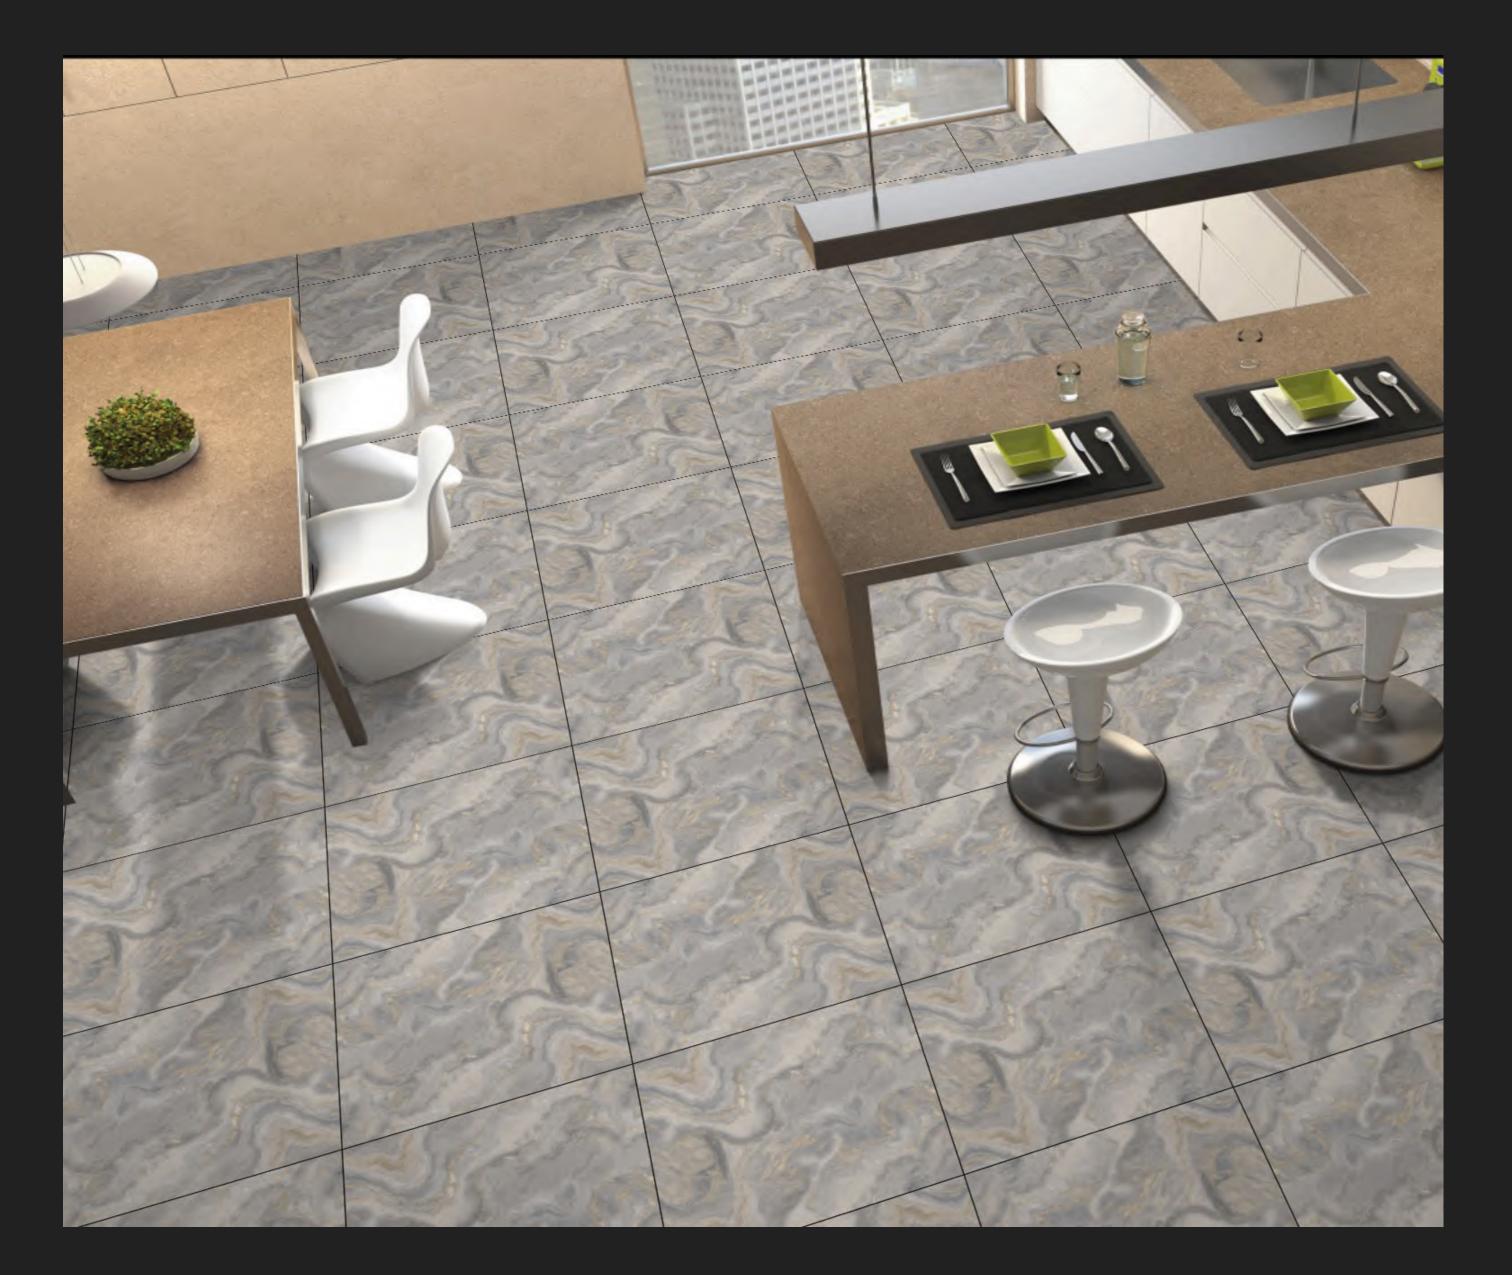

# WHITE BODY 600x600mm PORCELAIN TILES

# Master Catalogue-2022 60X60 PORCELIAN TILES

Follow us...

### GVT SERIES MATT FINISH