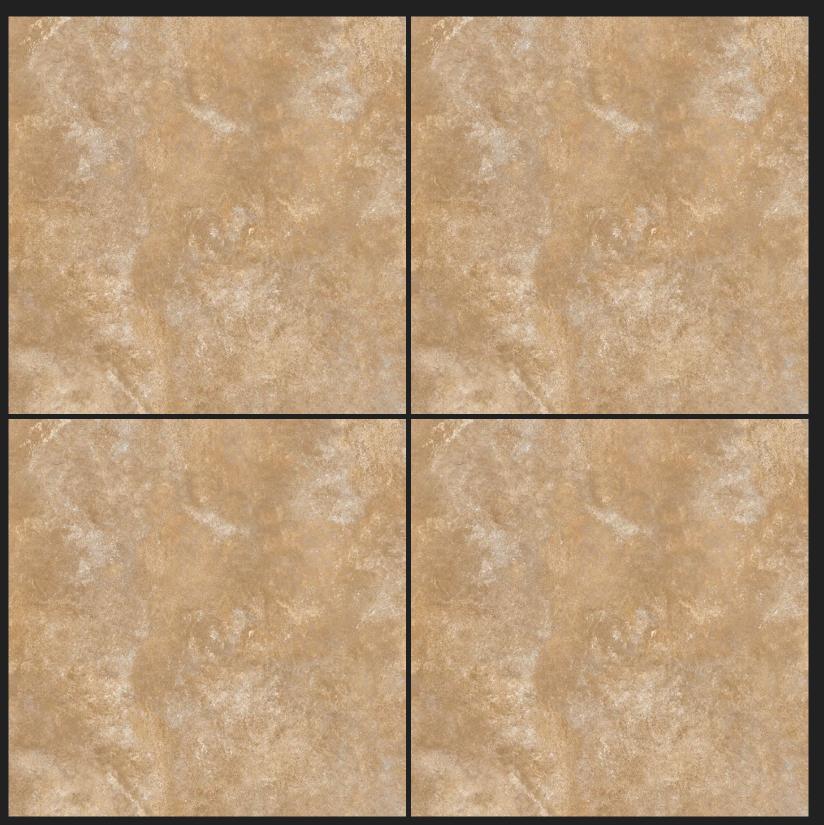

# WHITE BODY 600x600mm PORCELAIN TILES

# Master Catalogue-2022 60X60 PORCELIAN TILES

Follow us...