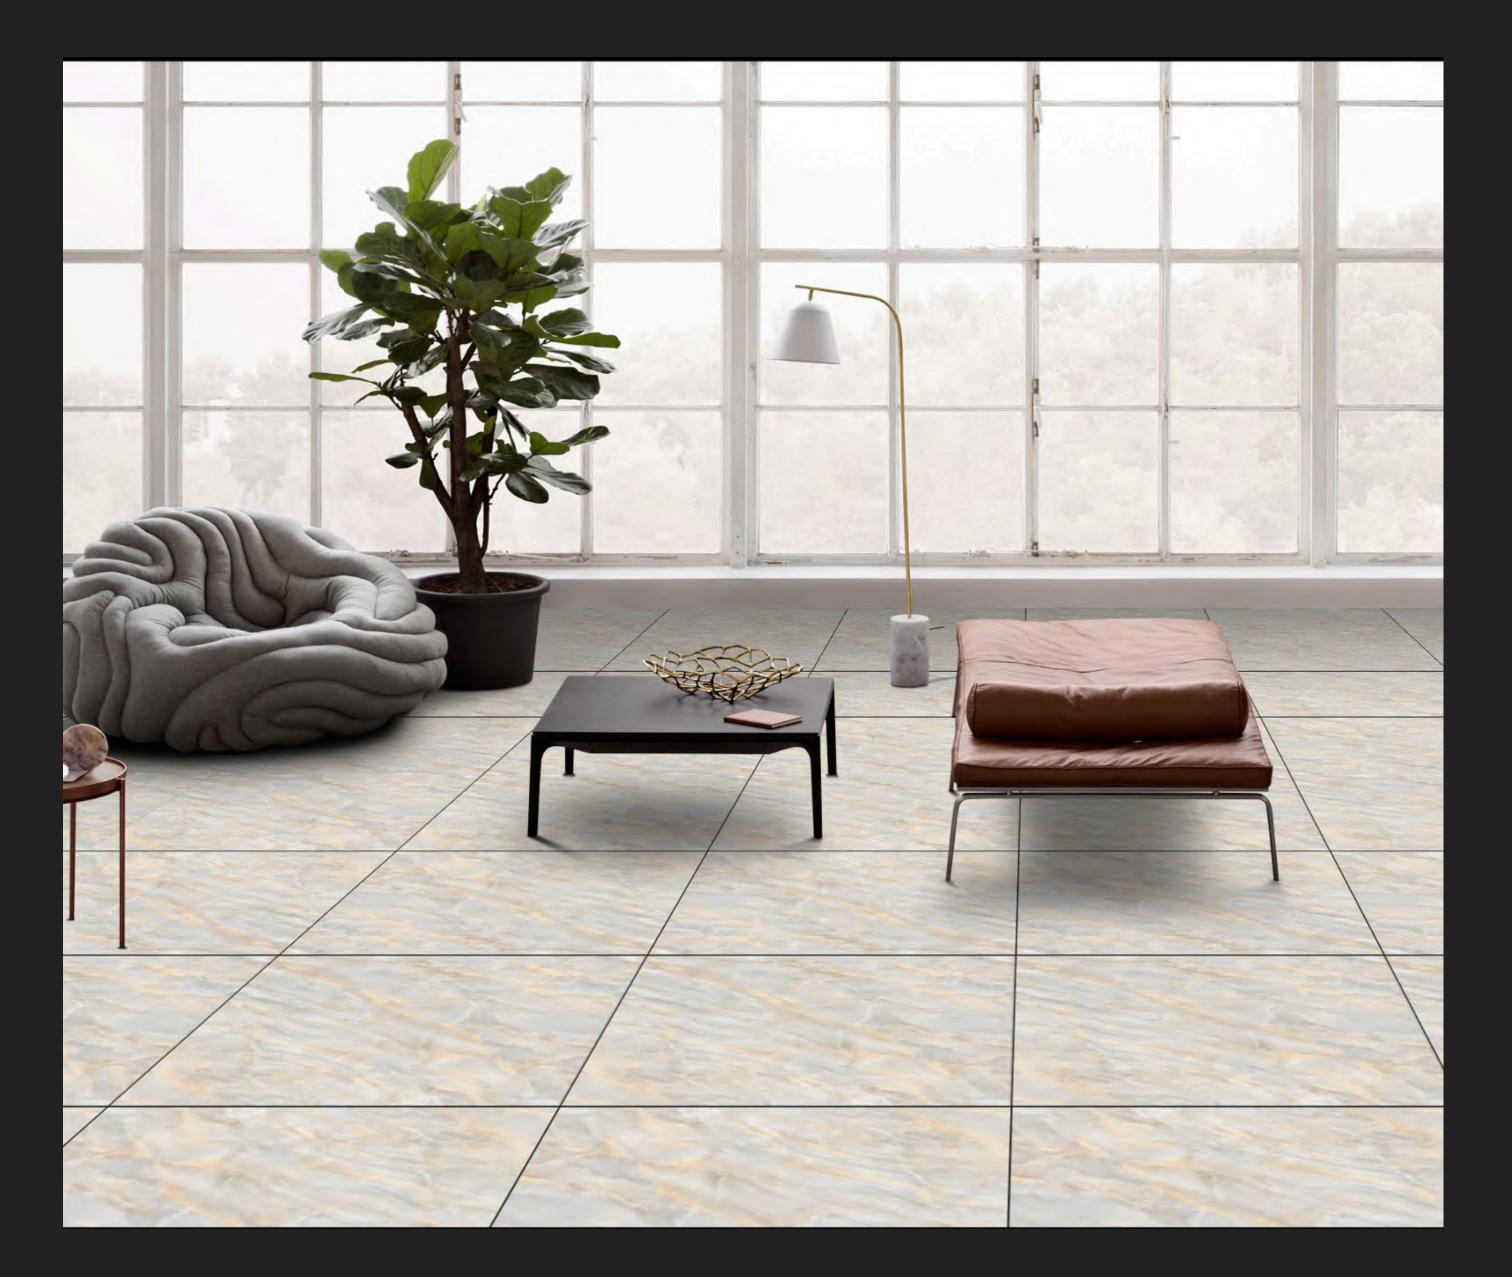

# WHITE BODY 600x600mm PORCELAIN TILES

# Master Catalogue-2022 60X60 PORCELIAN TILES

Follow us...

### GVT SERIES MATT FINISH