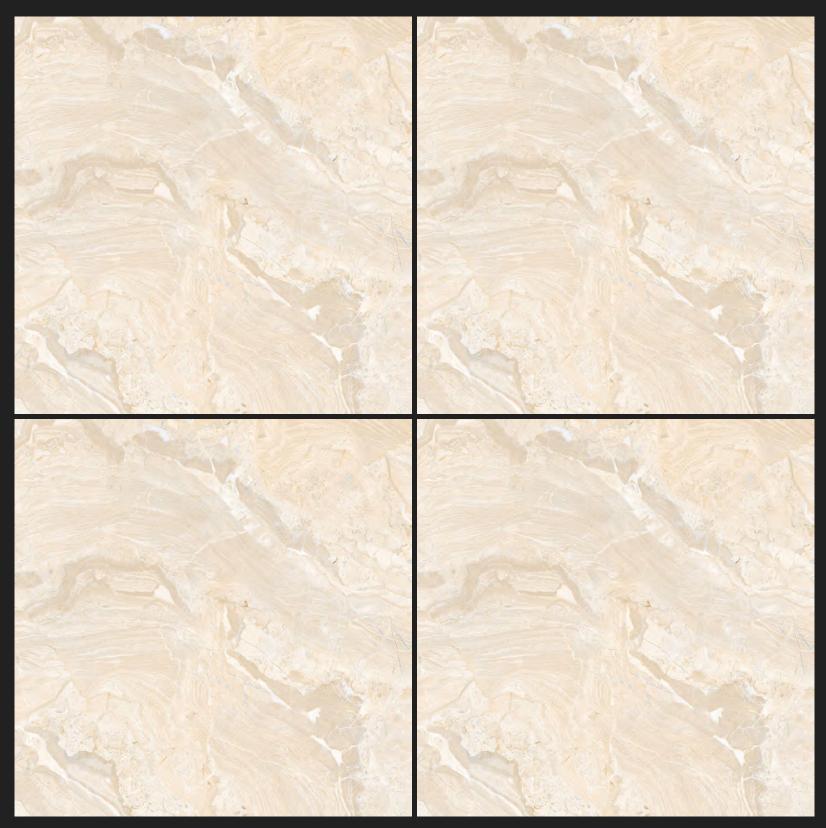

# WHITE BODY 600x600mm PORCELAIN TILES

# Master Catalogue-2022 60X60 PORCELIAN TILES

Follow us...