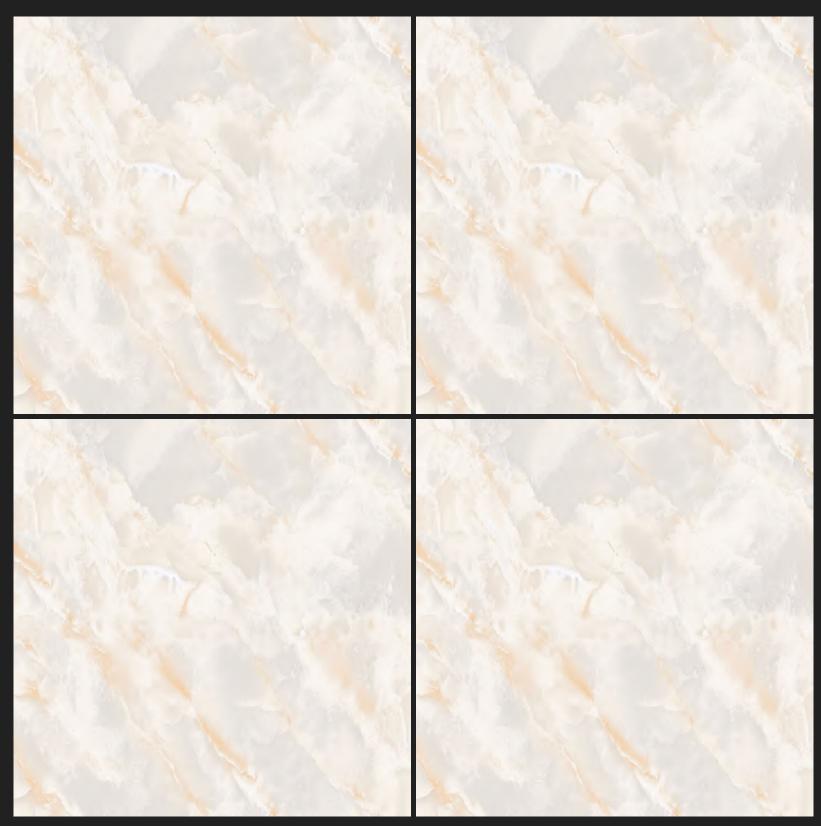

# WHITE BODY 600x600mm PORCELAIN TILES

# Master Catalogue-2022 60X60 PORCELIAN TILES

Follow us...