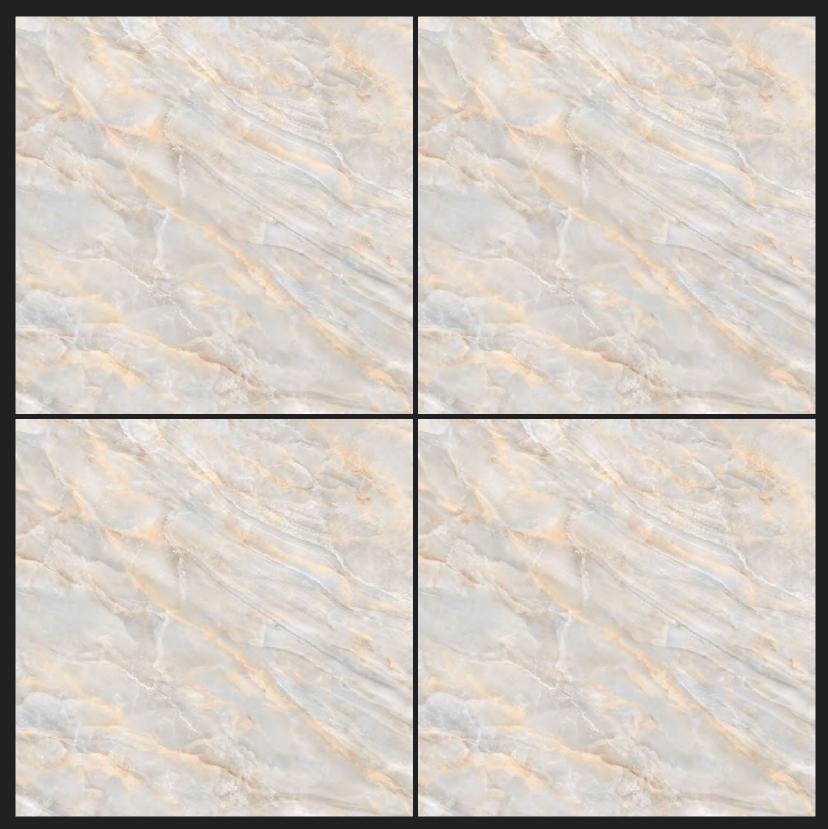

# WHITE BODY 600x600mm PORCELAIN TILES

# Master Catalogue-2022 60X60 PORCELIAN TILES

Follow us...

### GVT SERIES MATT FINISH