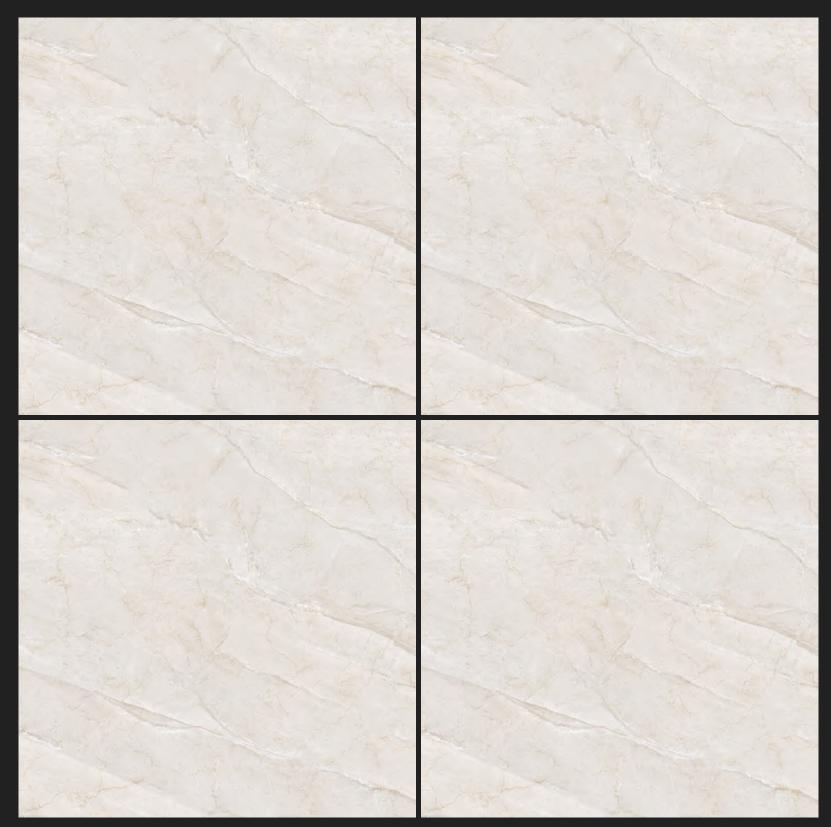

# WHITE BODY 600x600mm PORCELAIN TILES

# Master Catalogue-2022 60X60 PORCELIAN TILES

Follow us...

### GVT SERIES MATT FINISH