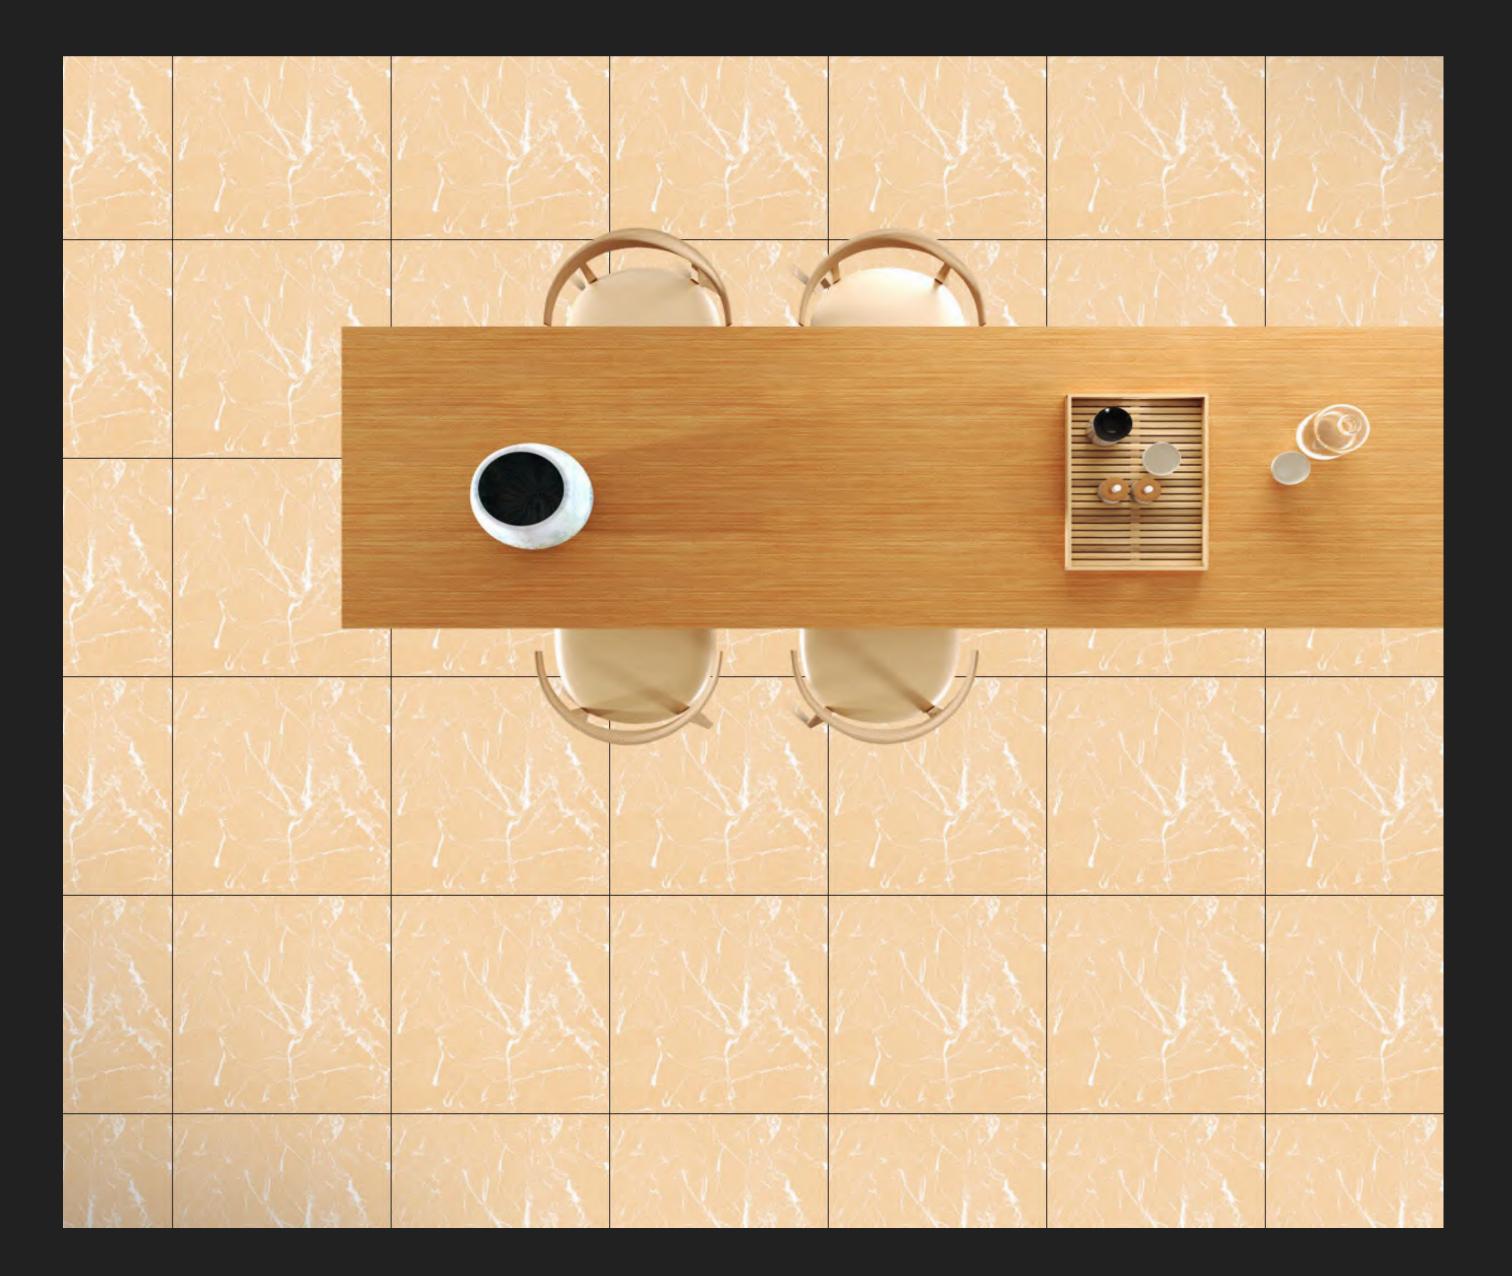

Luxury is in each Detail

# WHITE BODY 600x600mm PORCELAIN TILES

### GVT SERIES MATT FINISH