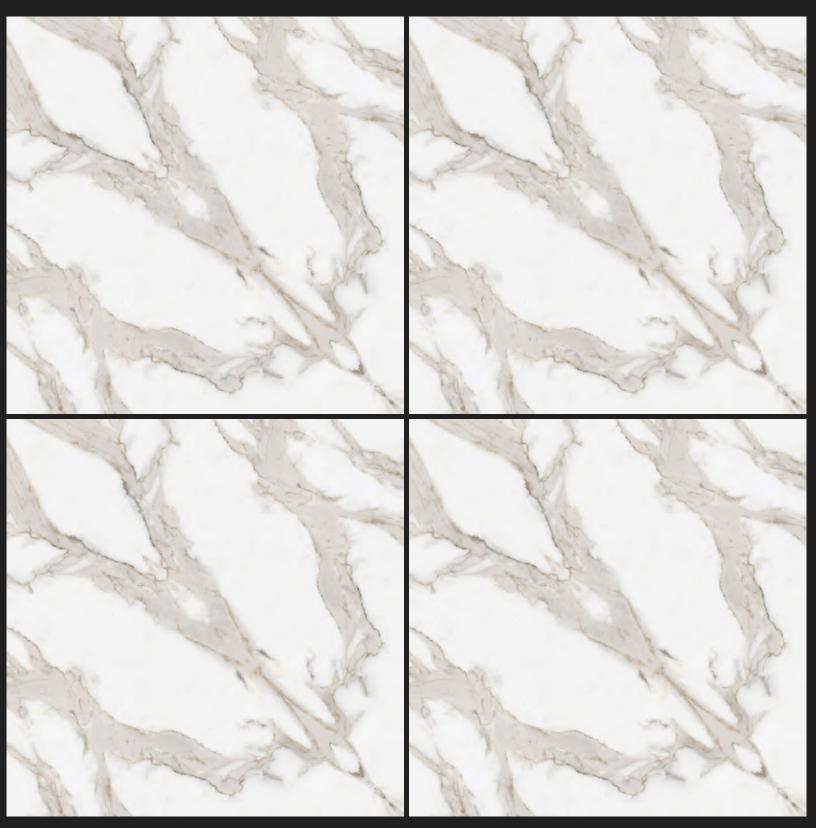

Luxury is in each Detail



# WHITE BODY 600x600mm PORCELAIN TILES







# Master Catalogue-2022 60X60 PORCELIAN TILES

Follow us...















































































































































































### GVT SERIES MATT FINISH



























































# CERAMIC EXPORTS HOUSE **Tiles** Exporters

Ceramic Exports House

Corporate Ofce:3rd Floor,Ishan Ceramic Zone,8/A National Highway,Morbi,Gujarat,India-363642. Ph.:+91 97277 88822 Regd Ofce:Vivekanand nagar,Kunj Gali-1,Block no.1,Ravapar Road,Morbi,Gujarat ,INDIA,363641

Mobile :-+919016110174 / +9181280 88809

>>< ceramicexportshouse@gmail.com</pre>

www.ceramicexportshouse.com

facebook.com/ceramicexportshouse f



twitter.com/ceramicexportshouse, instagram.com/ceramicexportshouse