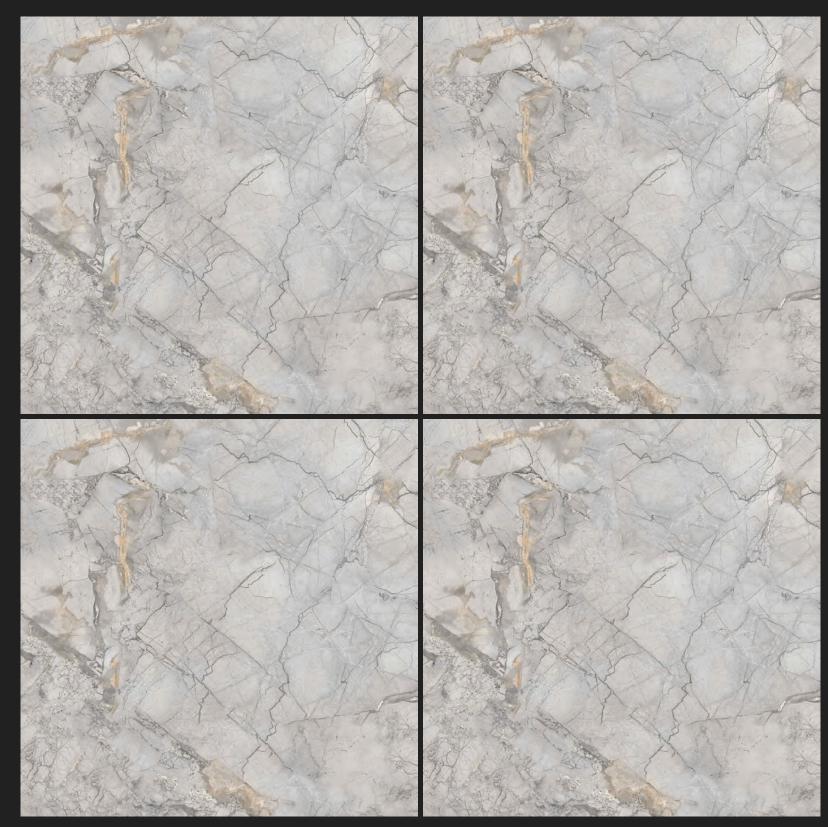

# WHITE BODY 600x600mm PORCELAIN TILES

# Master Catalogue-2022 60X60 PORCELIAN TILES

Follow us...