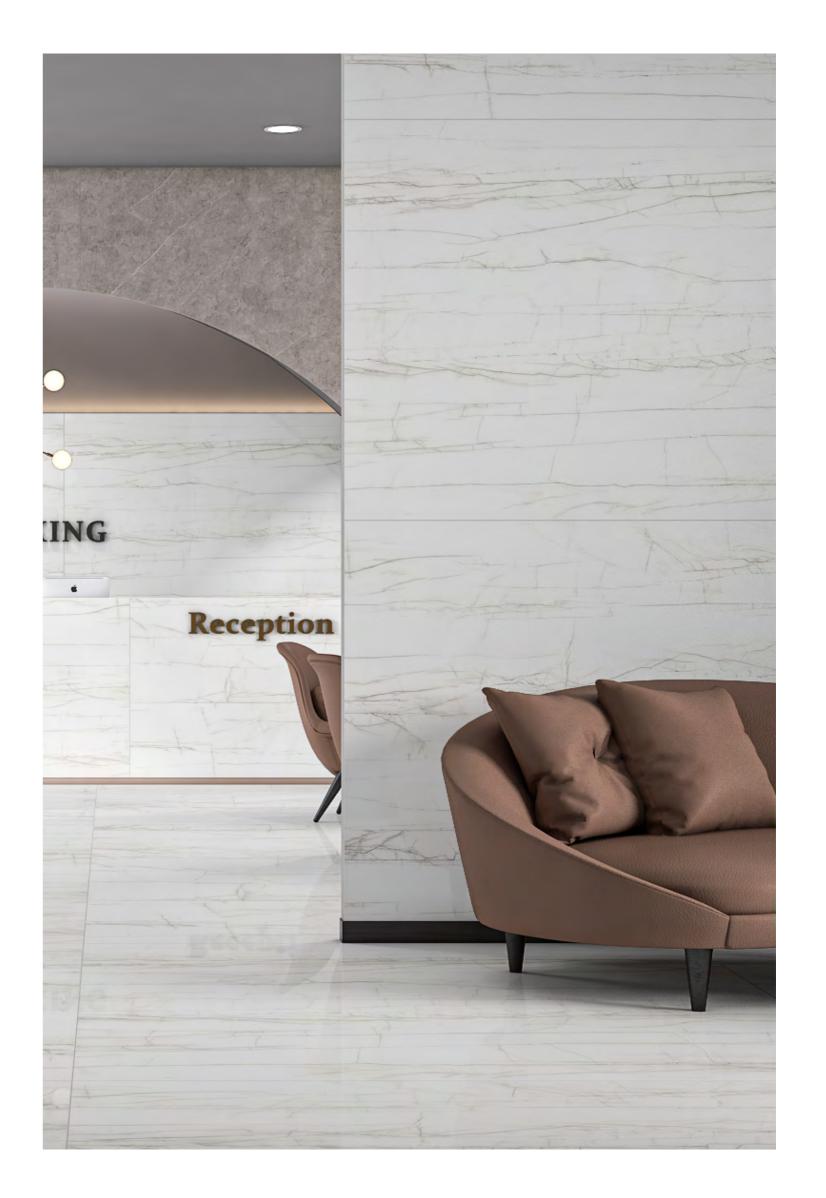

## Super White

LUXURY LIVING  $\longleftrightarrow$  120X180CM, POLISHED

polighed

polighed

## Super White

Super White

STATUARIO ICE

Carara White

polighed