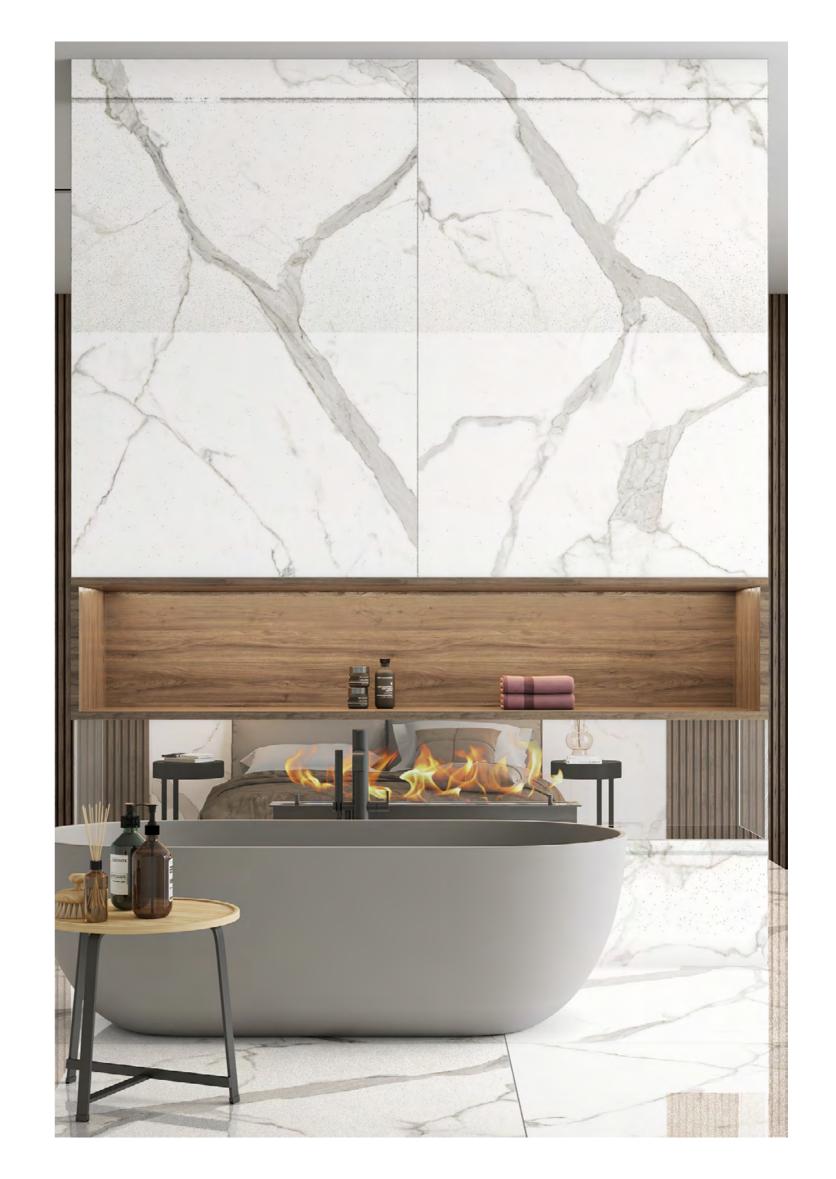

→ THE FEEL OF REAL MARBLE

120X180CM, POLISHED  $\ \leftarrow$ 

Bosco Grey

 $\longrightarrow$  IMAGE GALLERY RESTAURANT SPACE  $\longleftarrow$ 

BOSCO GREY

Bottochino Classico

+ 7 7

BOTTOCHINO CLASSICO **Endless** 