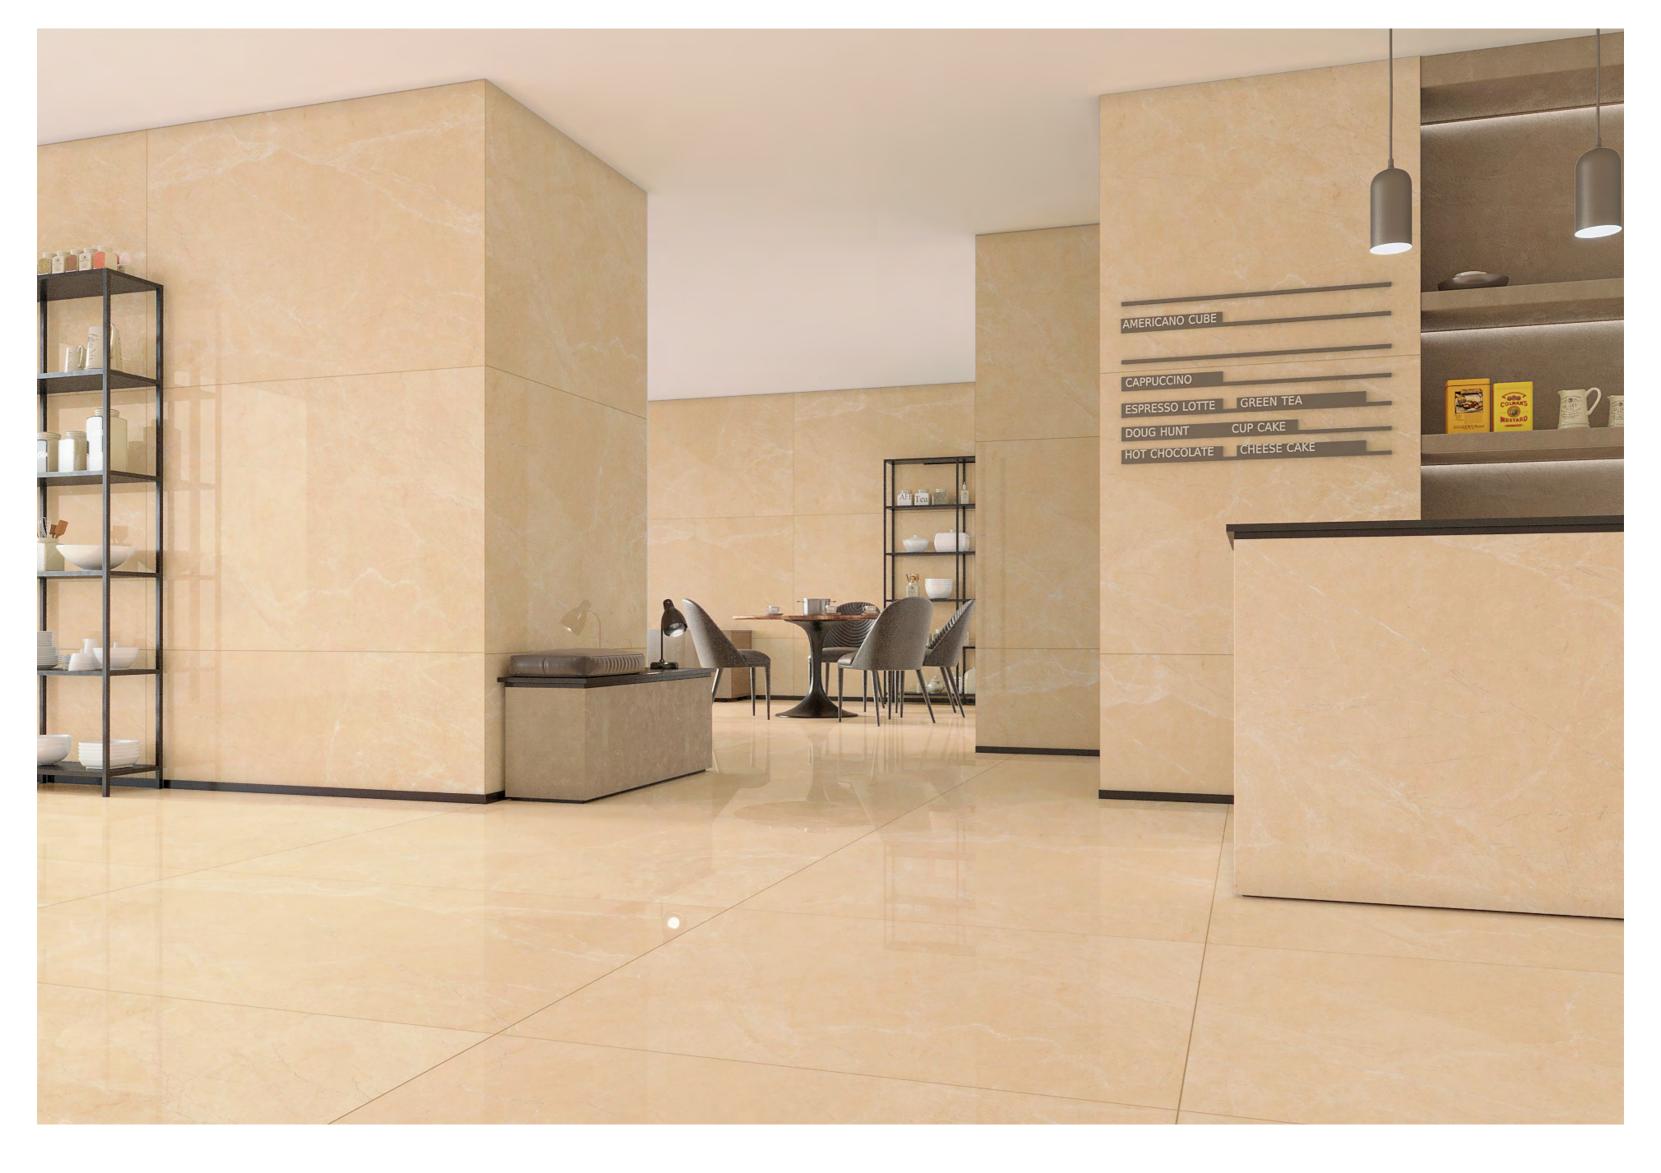

→ THE FEEL OF REAL MARBLE

120X180CM, POLISHED  $\ \leftarrow$ 

Bosco Grey

 $\longrightarrow$  IMAGE GALLERY RESTAURANT SPACE  $\longleftarrow$ 

BOSCO GREY

Bottochino Classico

+ 7 7

BOTTOCHINO CLASSICO **Endless** 