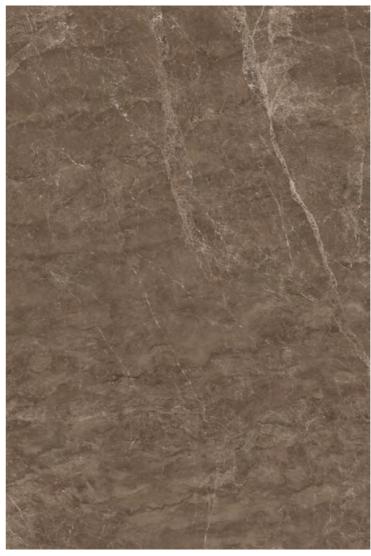

Armani Bronze

High Glossy

ARMANI BRONZE *High Glossy* 

Arrezo Bianco
Endless

→ SOPHISTICATED & AUTHENTIC

## STAMP EDITION

**ARREZO** BIANCO **Endless** 

Athens Grey

**ATHENS** GREY

Blue Breccia

+ 7 7

 $\longrightarrow$  IMAGE GALLERY BEDROOM AREA  $\longleftarrow$ 

BLUE BRECCIA