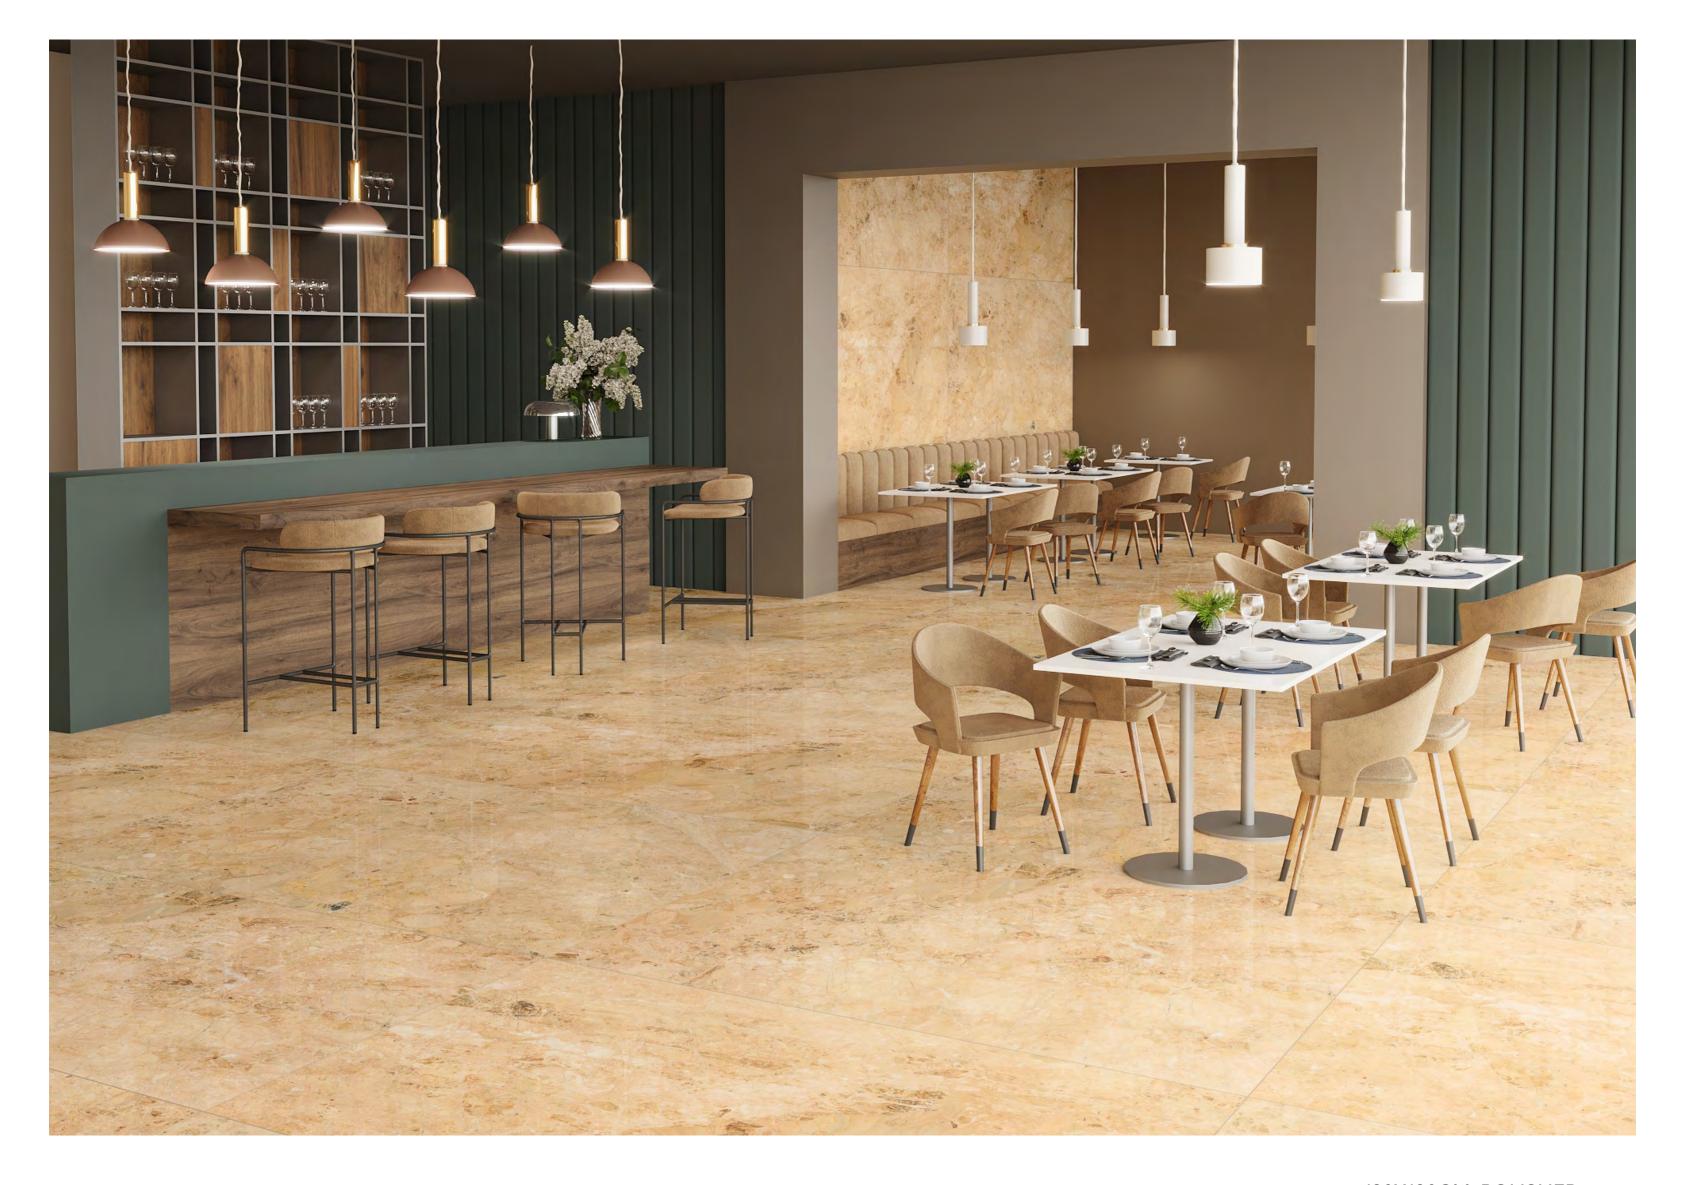

→ THE FEEL OF REAL MARBLE

120X180CM, POLISHED  $\ \leftarrow$ 

Bosco Grey

 $\longrightarrow$  IMAGE GALLERY RESTAURANT SPACE  $\longleftarrow$ 

BOSCO GREY

Bottochino Classico

+ 7 7

BOTTOCHINO CLASSICO **Endless** 