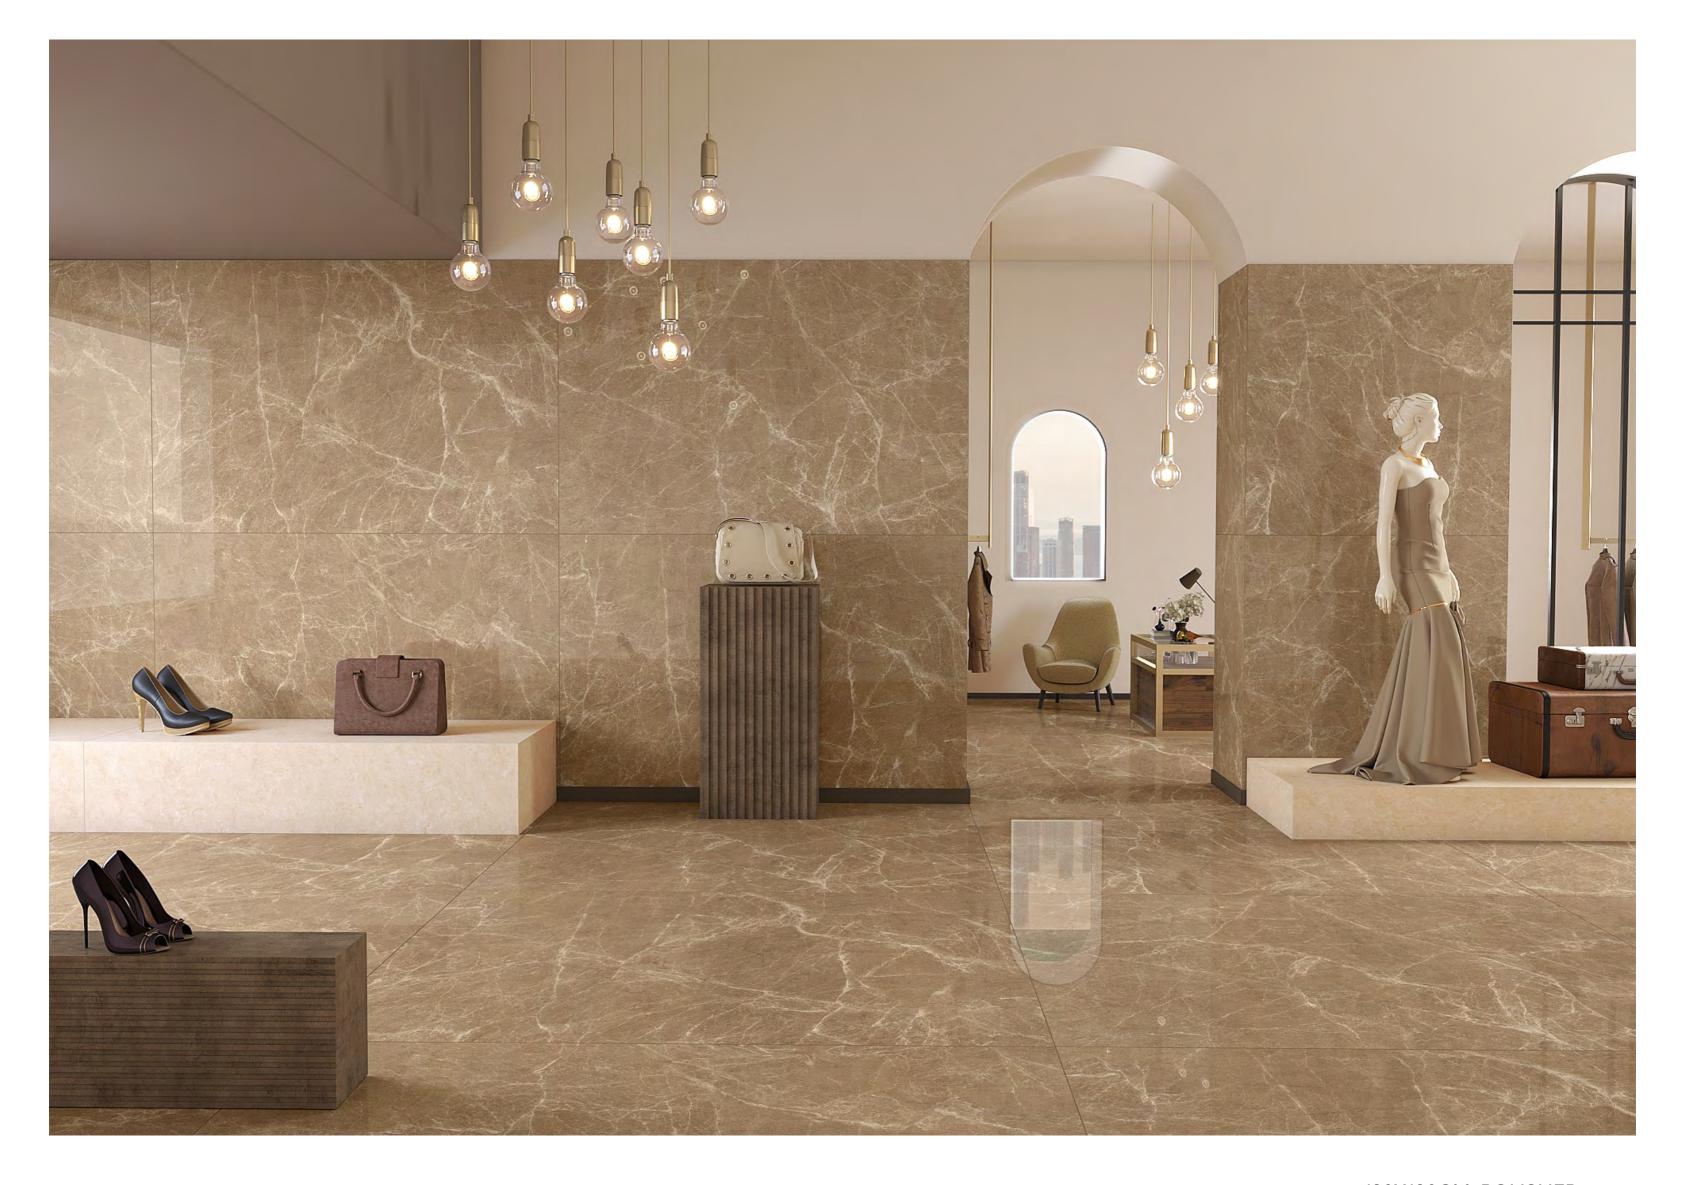

→ THE FEEL OF REAL MARBLE

120X180CM, POLISHED  $\ \leftarrow$ 

Bosco Grey

 $\longrightarrow$  IMAGE GALLERY RESTAURANT SPACE  $\longleftarrow$ 

BOSCO GREY

Bottochino Classico

+ 7 7

BOTTOCHINO CLASSICO **Endless** 