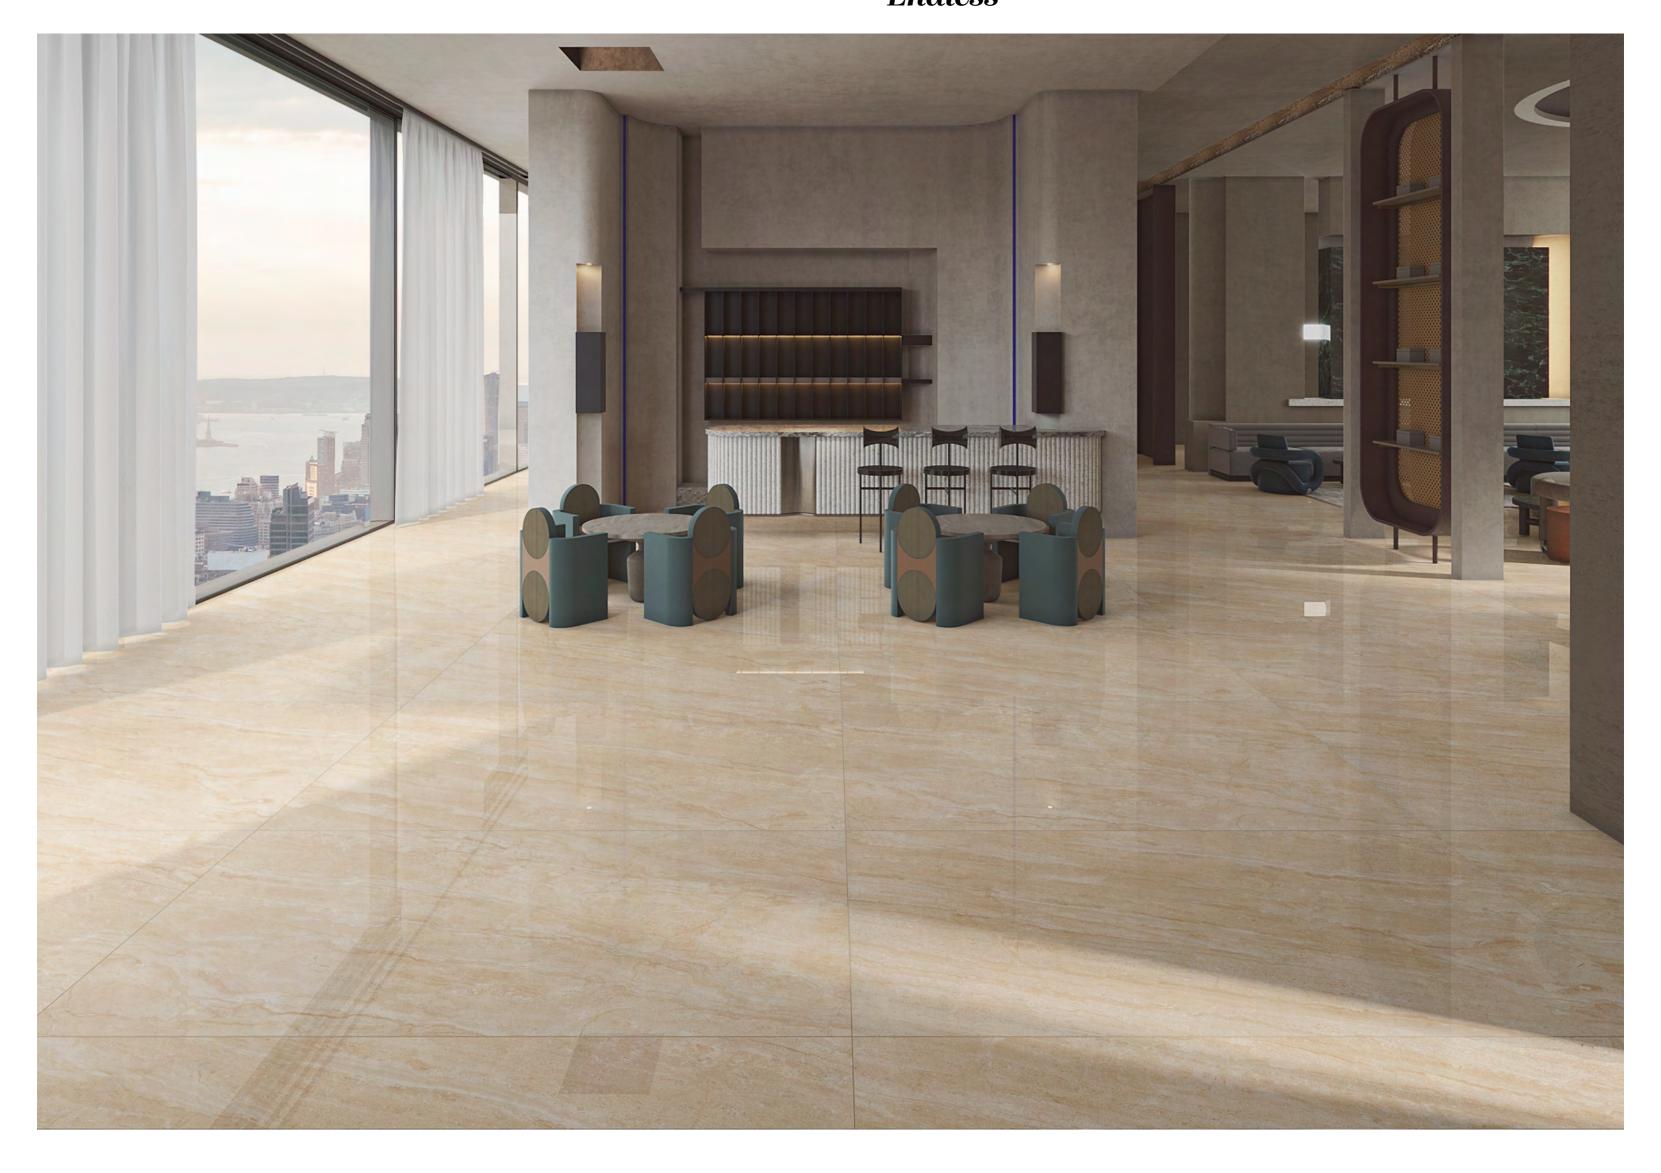

Armani Bronze

High Glossy

ARMANI BRONZE *High Glossy* 

Arrezo Bianco
Endless

→ SOPHISTICATED & AUTHENTIC

## STAMP EDITION

**ARREZO** BIANCO **Endless** 

Athens Grey

**ATHENS** GREY

Blue Breccia

+ 7 7

 $\longrightarrow$  IMAGE GALLERY BEDROOM AREA  $\longleftarrow$ 

BLUE BRECCIA