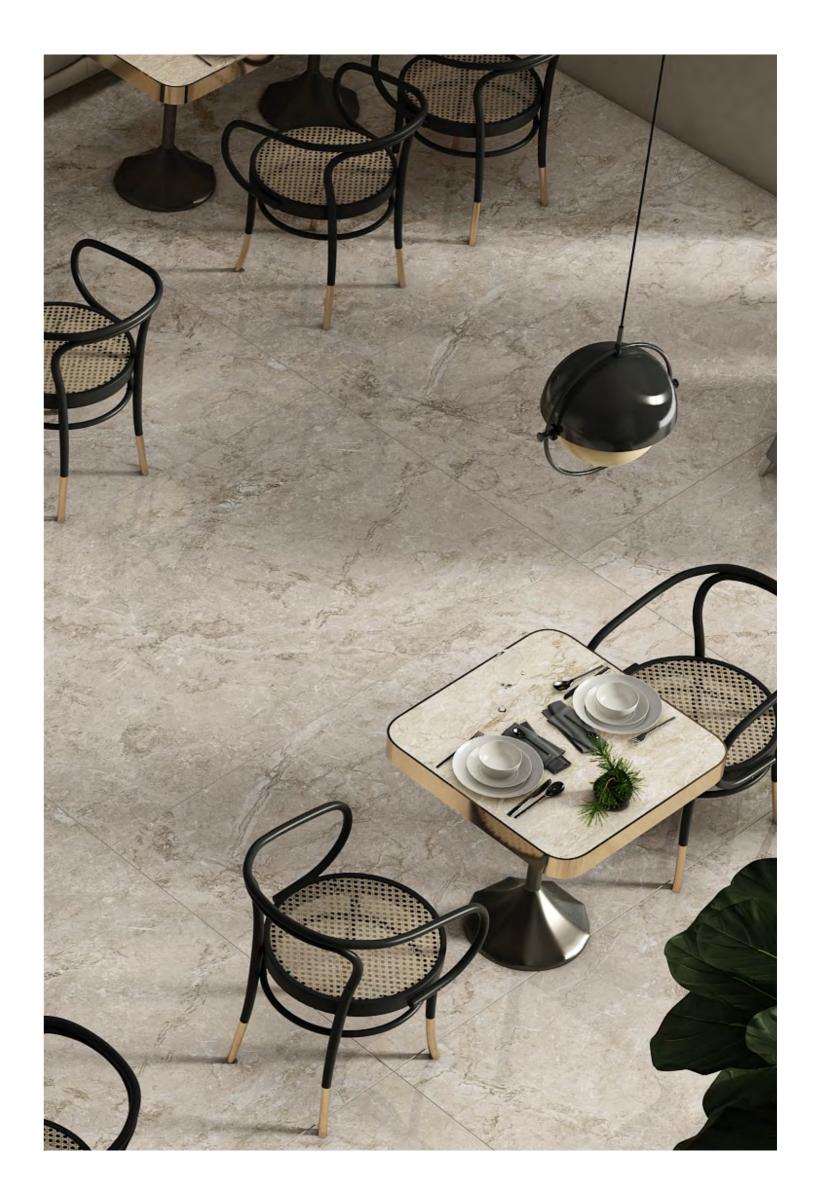

→ THE FEEL OF REAL MARBLE

120X180CM, POLISHED  $\ \leftarrow$ 

Bosco Grey

 $\longrightarrow$  IMAGE GALLERY RESTAURANT SPACE  $\longleftarrow$ 

BOSCO GREY

Bottochino Classico

+ 7 7

BOTTOCHINO CLASSICO **Endless** 