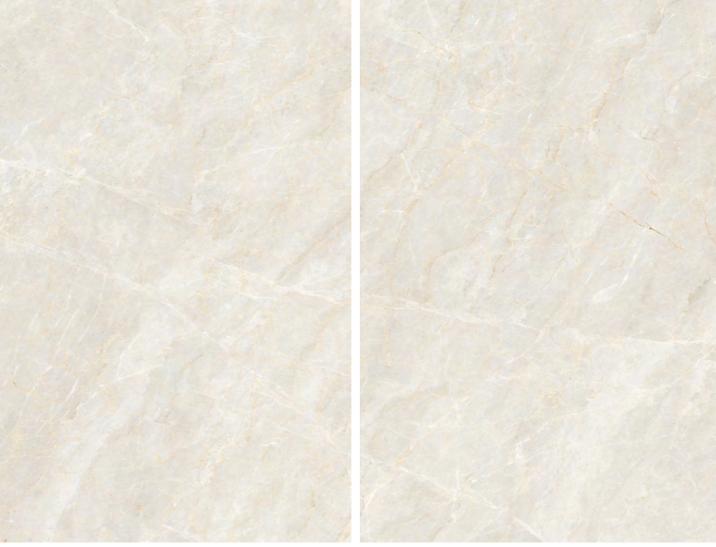

## Super White

LUXURY LIVING  $\longleftrightarrow$  120X180CM, POLISHED

polighed

polighed

## Super White

Super White

STATUARIO ICE

Carara White

polighed

## Super White

Super White

CARRARA WHITE

Crystal Satuario

#### Super White

Super White

**CRYSTAL** STATUARIO