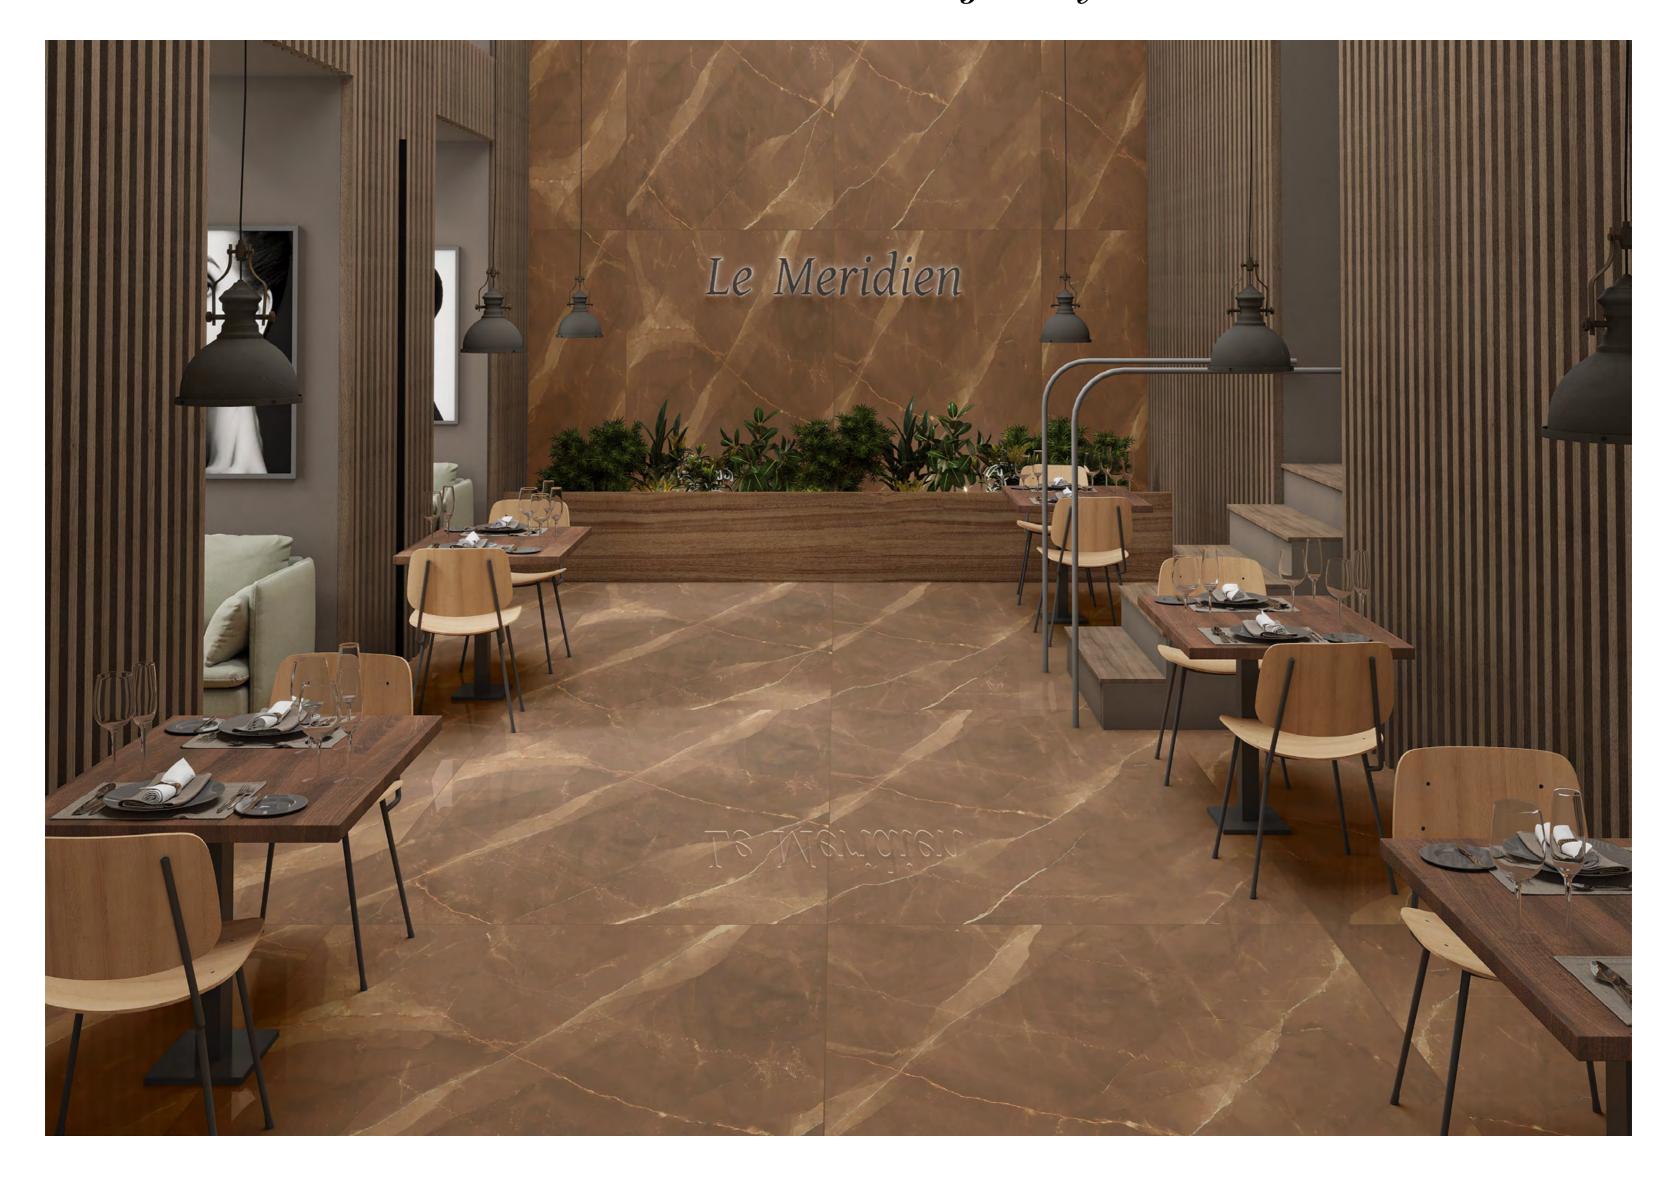

→ THE FEEL OF REAL MARBLE

120X180CM, POLISHED  $\ \leftarrow$ 

Bosco Grey

 $\longrightarrow$  IMAGE GALLERY RESTAURANT SPACE  $\longleftarrow$ 

BOSCO GREY

Bottochino Classico

+ 7 7

BOTTOCHINO CLASSICO **Endless** 