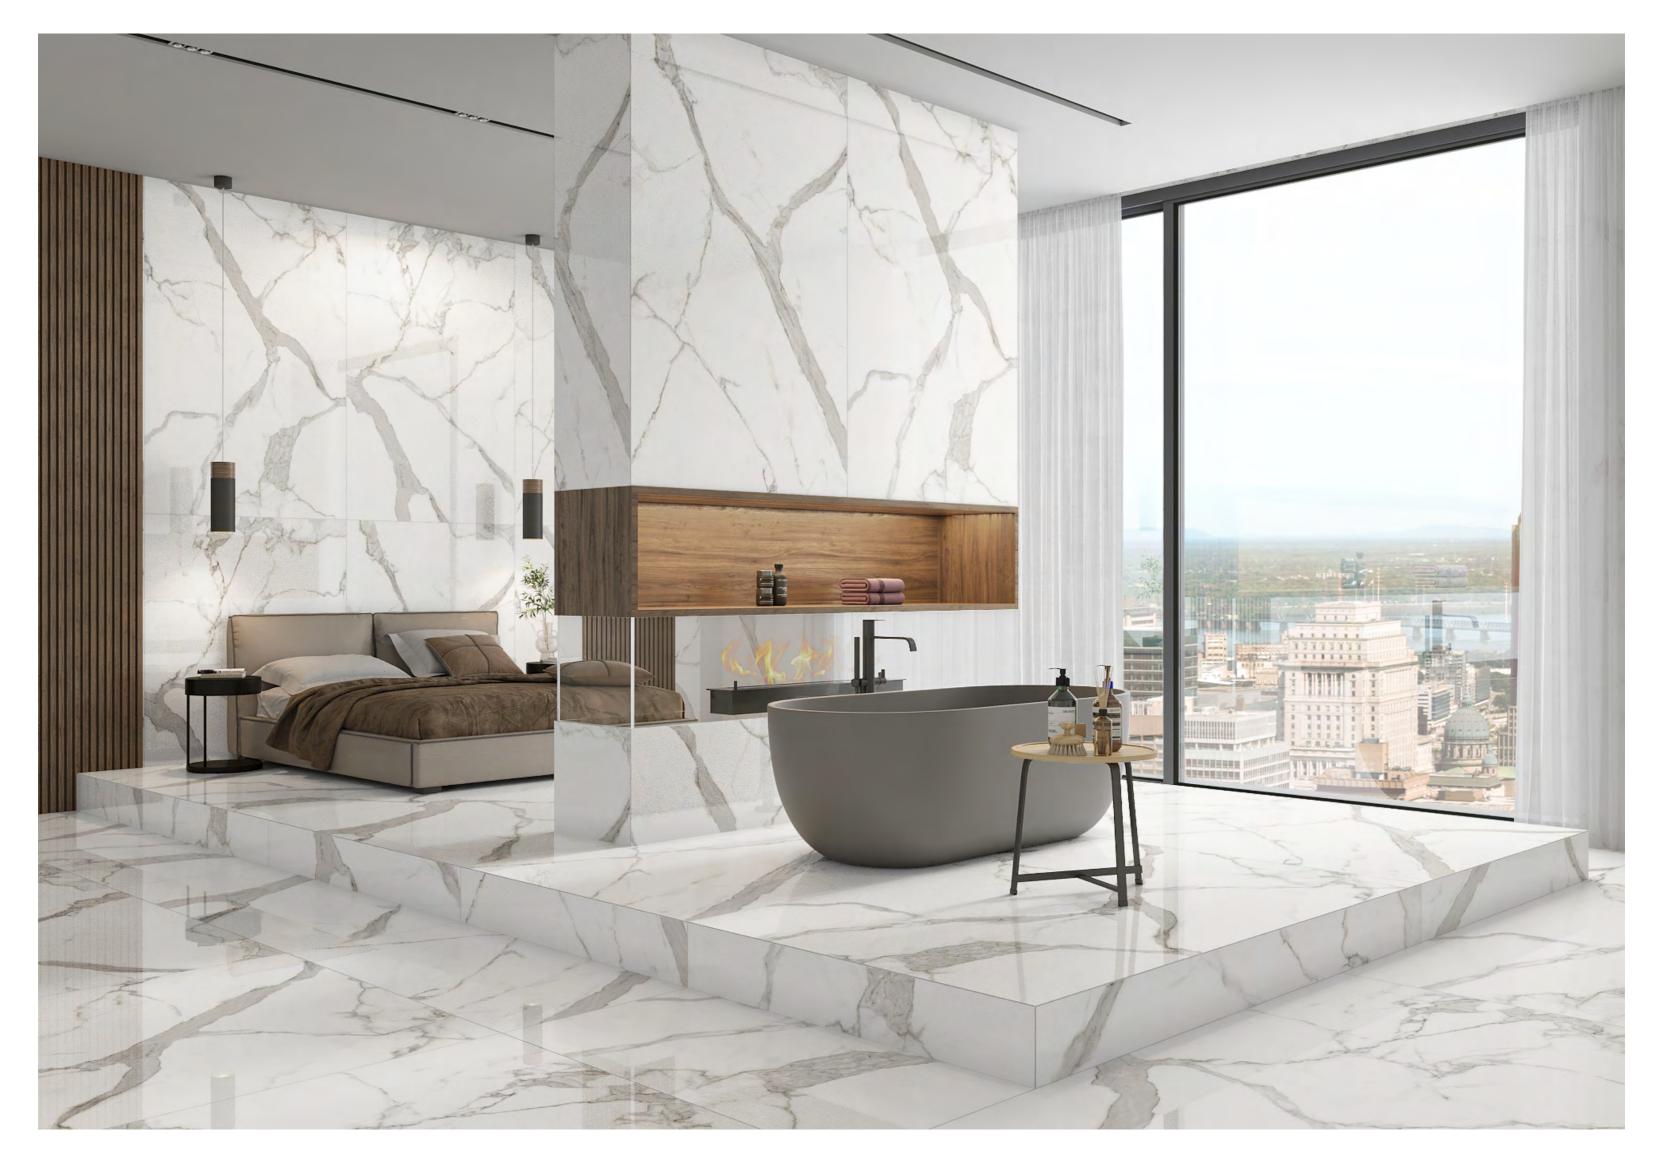

→ THE FEEL OF REAL MARBLE

120X180CM, POLISHED  $\ \leftarrow$ 

Bosco Grey

 $\longrightarrow$  IMAGE GALLERY RESTAURANT SPACE  $\longleftarrow$ 

BOSCO GREY

Bottochino Classico

+ 7 7

BOTTOCHINO CLASSICO **Endless** 