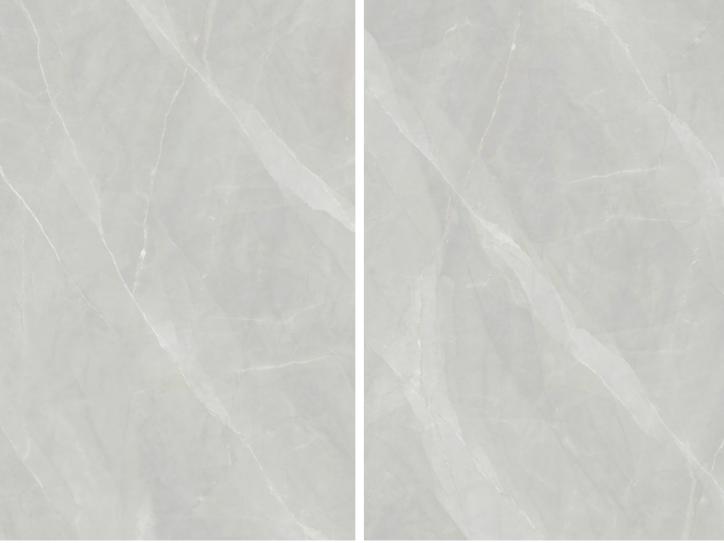

→ THE FEEL OF REAL MARBLE

120X180CM, POLISHED  $\ \leftarrow$ 

Bosco Grey

 $\longrightarrow$  IMAGE GALLERY RESTAURANT SPACE  $\longleftarrow$ 

BOSCO GREY

Bottochino Classico

+ 7 7

BOTTOCHINO CLASSICO **Endless** 