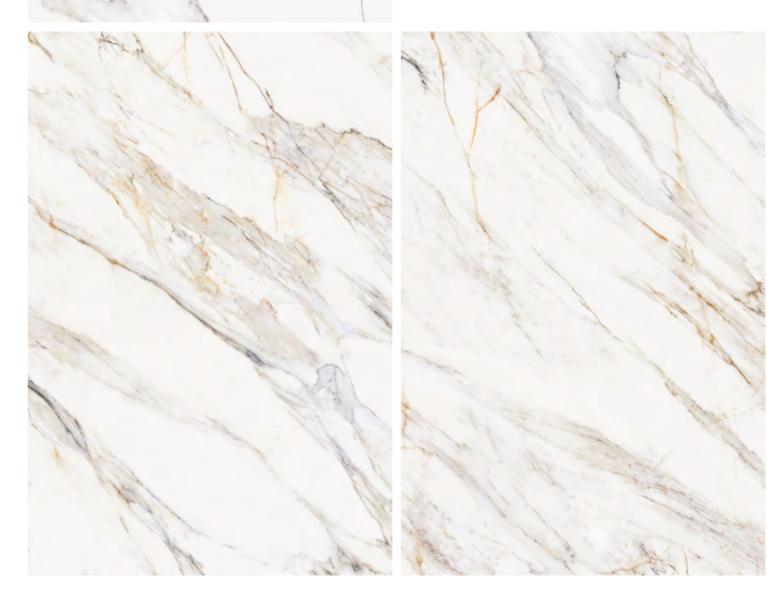

→ THE FEEL OF REAL MARBLE

120X180CM, POLISHED  $\ \leftarrow$ 

Bosco Grey

 $\longrightarrow$  IMAGE GALLERY RESTAURANT SPACE  $\longleftarrow$ 

BOSCO GREY

Bottochino Classico

+ 7 7

BOTTOCHINO CLASSICO **Endless** 