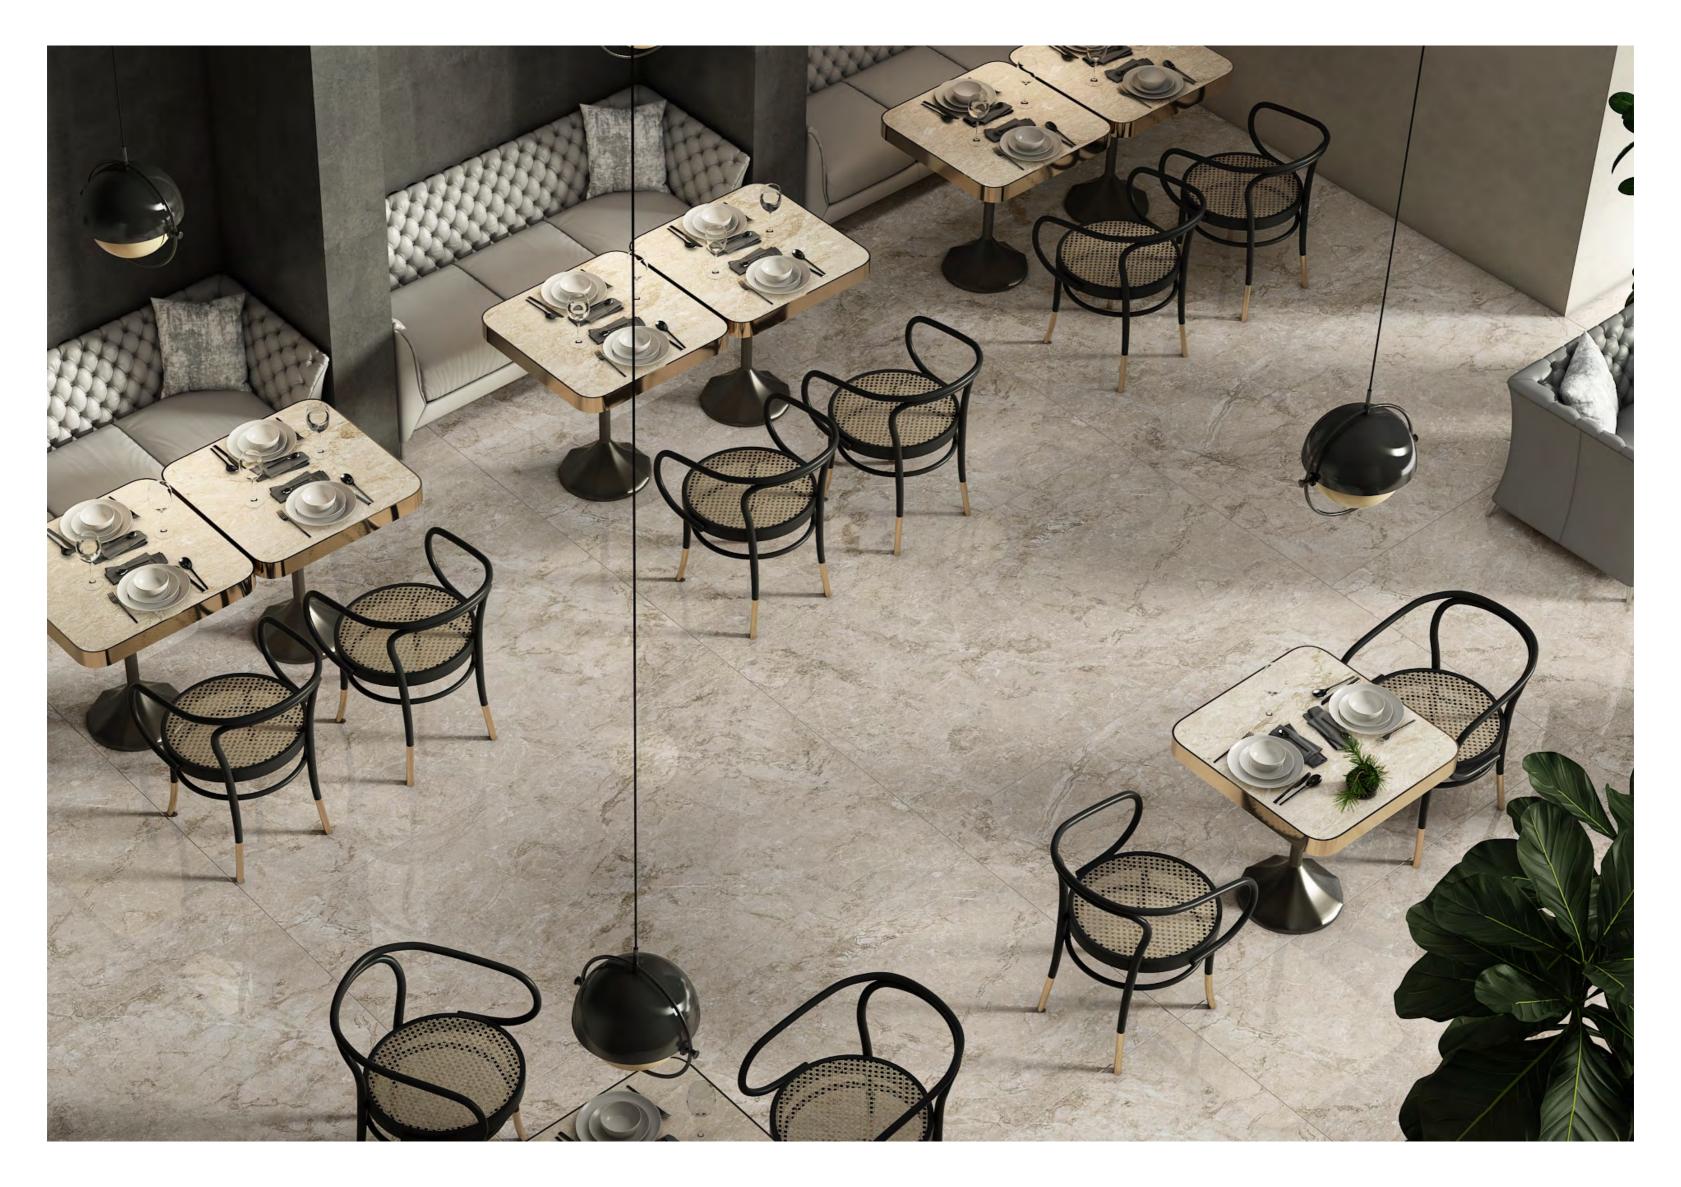

→ THE FEEL OF REAL MARBLE

120X180CM, POLISHED  $\ \leftarrow$ 

Bosco Grey

 $\longrightarrow$  IMAGE GALLERY RESTAURANT SPACE  $\longleftarrow$ 

BOSCO GREY

Bottochino Classico

+ 7 7

BOTTOCHINO CLASSICO **Endless** 