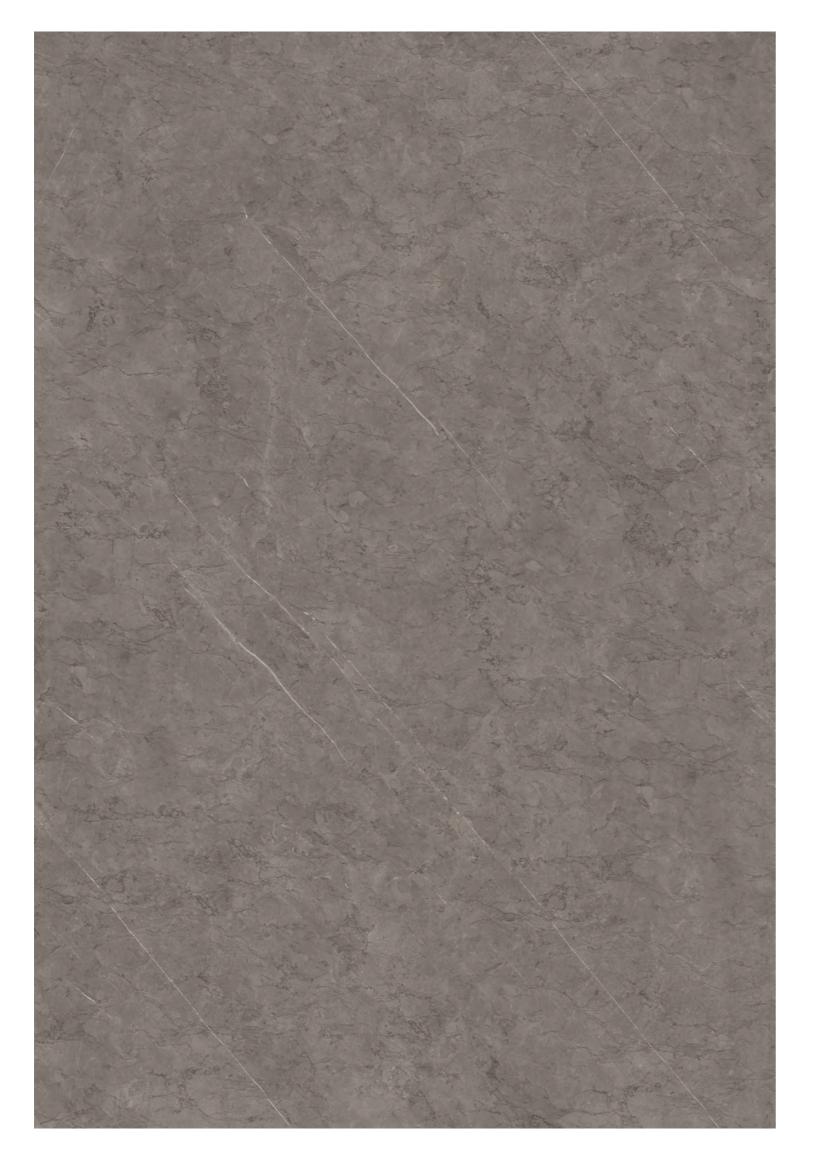

→ THE FEEL OF REAL MARBLE

120X180CM, POLISHED  $\ \leftarrow$ 

Bosco Grey

 $\longrightarrow$  IMAGE GALLERY RESTAURANT SPACE  $\longleftarrow$ 

BOSCO GREY

Bottochino Classico

+ 7 7

BOTTOCHINO CLASSICO **Endless** 