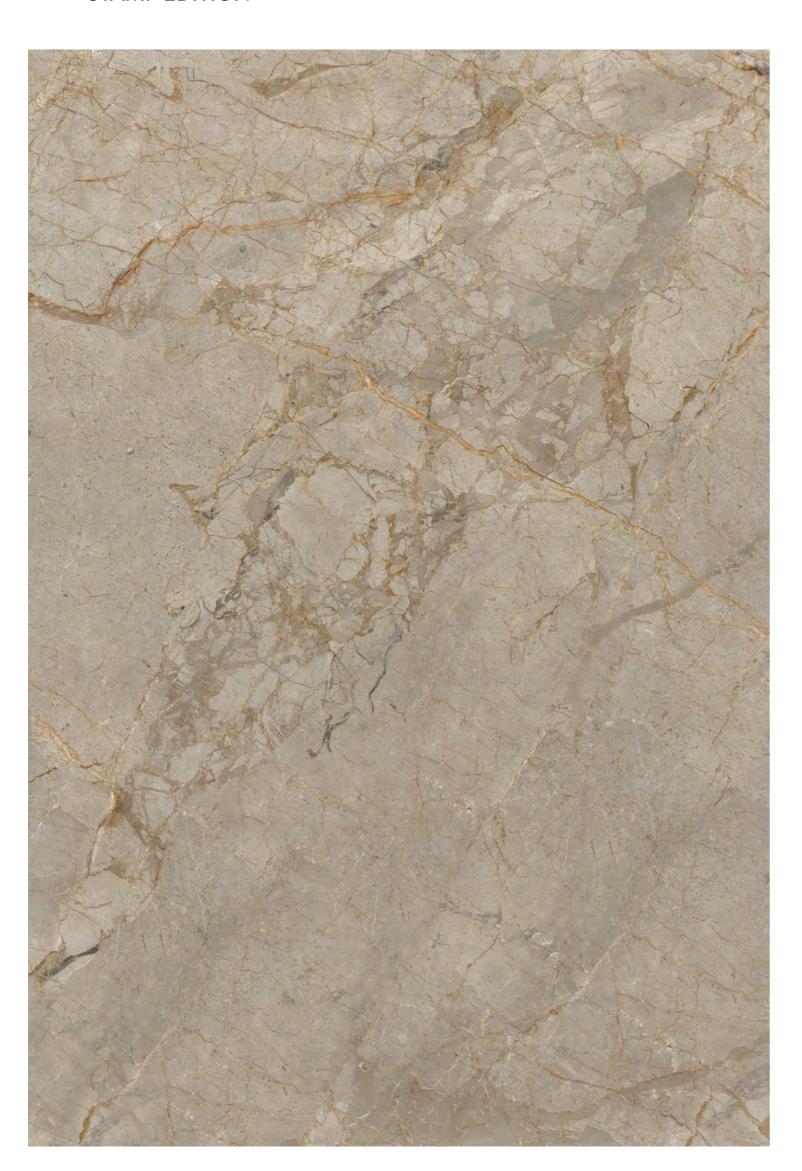

## STAMP EDITION

**ARREZO** BIANCO **Endless** 

Athens Grey

**ATHENS** GREY

Blue Breccia

+ 7 7

 $\longrightarrow$  IMAGE GALLERY BEDROOM AREA  $\longleftarrow$ 

BLUE BRECCIA

→ THE FEEL OF REAL MARBLE

120X180CM, POLISHED  $\ \leftarrow$ 

Bosco Grey

 $\longrightarrow$  IMAGE GALLERY RESTAURANT SPACE  $\longleftarrow$ 

BOSCO GREY

Bottochino Classico

+ 7 7

BOTTOCHINO CLASSICO **Endless** 