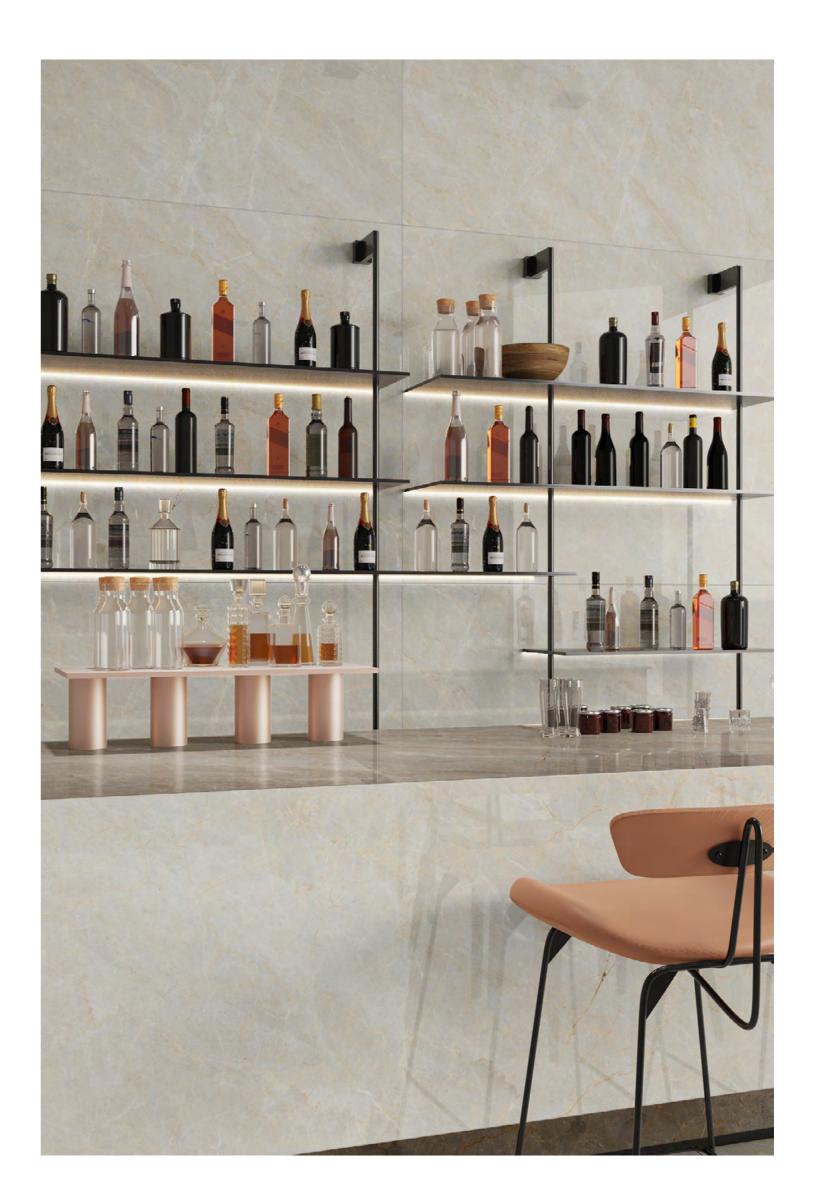

→ THE FEEL OF REAL MARBLE

120X180CM, POLISHED  $\ \leftarrow$ 

Bosco Grey

 $\longrightarrow$  IMAGE GALLERY RESTAURANT SPACE  $\longleftarrow$ 

BOSCO GREY

Bottochino Classico

+ 7 7

BOTTOCHINO CLASSICO **Endless** 

Breccia Aurora

+ 777

 $\longrightarrow$  Image gallery restaurant area  $\longleftarrow$ 

BRECCIA AURORA

Breccia Simless

+ 77

BRECCIA SIMLESS **Endless** 

Burbbery Beige