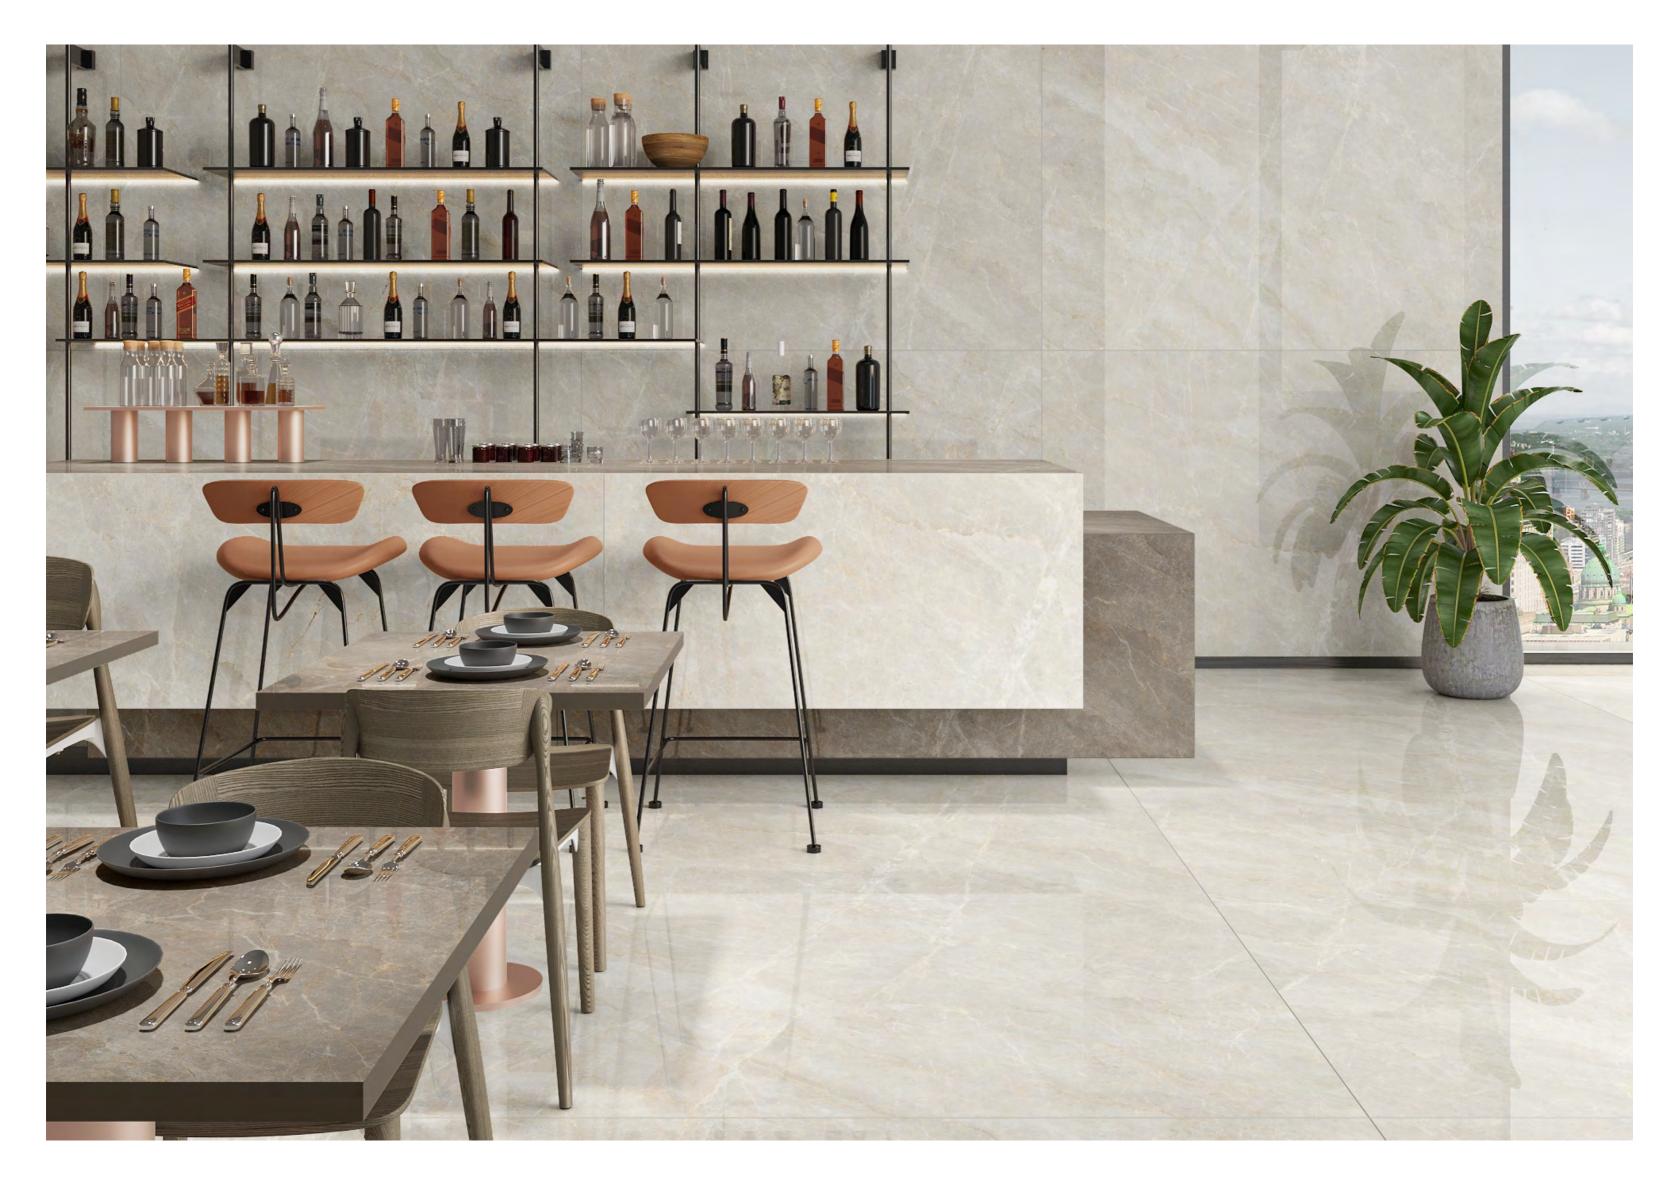

→ THE FEEL OF REAL MARBLE

120X180CM, POLISHED  $\ \leftarrow$ 

Bosco Grey

 $\longrightarrow$  IMAGE GALLERY RESTAURANT SPACE  $\longleftarrow$ 

BOSCO GREY

Bottochino Classico

+ 7 7

BOTTOCHINO CLASSICO **Endless** 

Breccia Aurora

+ 777

 $\longrightarrow$  Image gallery restaurant area  $\longleftarrow$ 

BRECCIA AURORA

Breccia Simless

+ 77

BRECCIA SIMLESS **Endless** 

Burbbery Beige