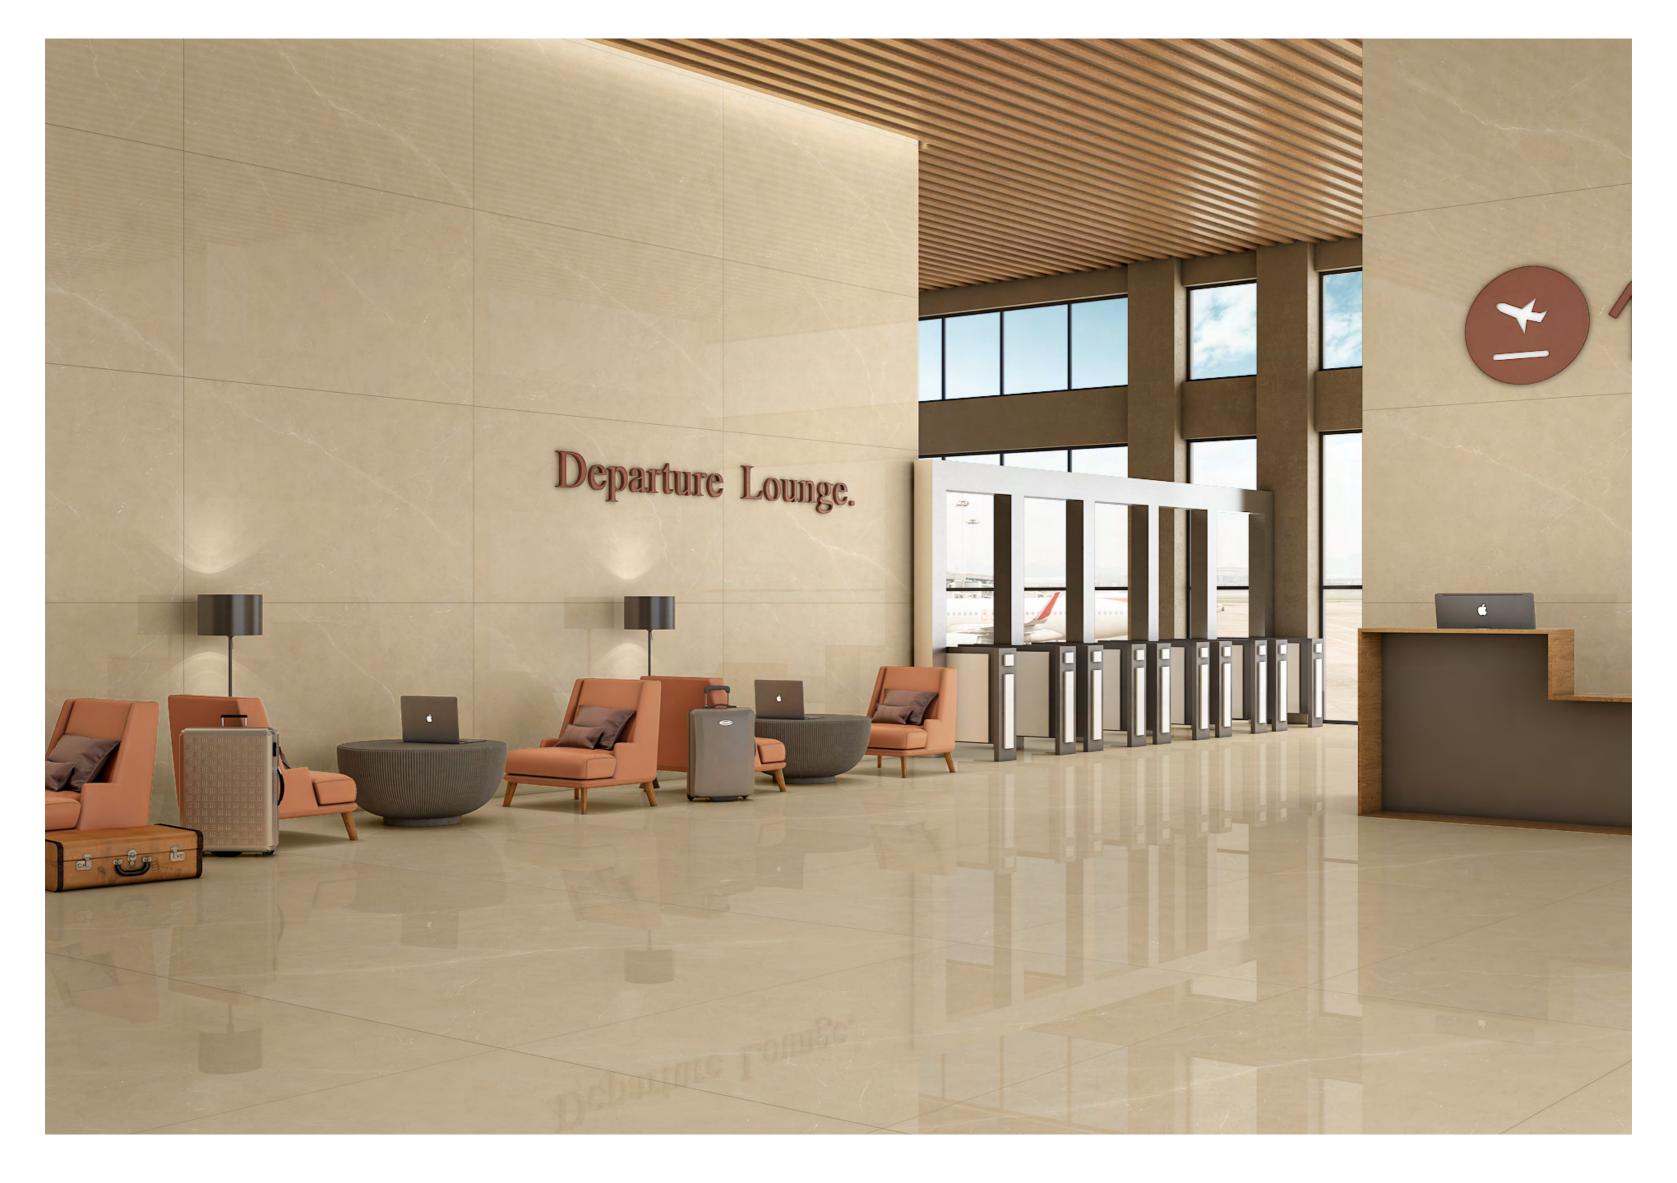

 $\longrightarrow$  IMAGE GALLERY AIRPORT LOUNGES  $\longleftarrow$ 

BURBBERY BEIGE

Burbbery Gris

 $\longrightarrow$  IMAGE GALLERY WAITING AREAS  $\longleftarrow$ 

BURBBERY GRIS

Castle Grey

→ PRACTICAL & PURE