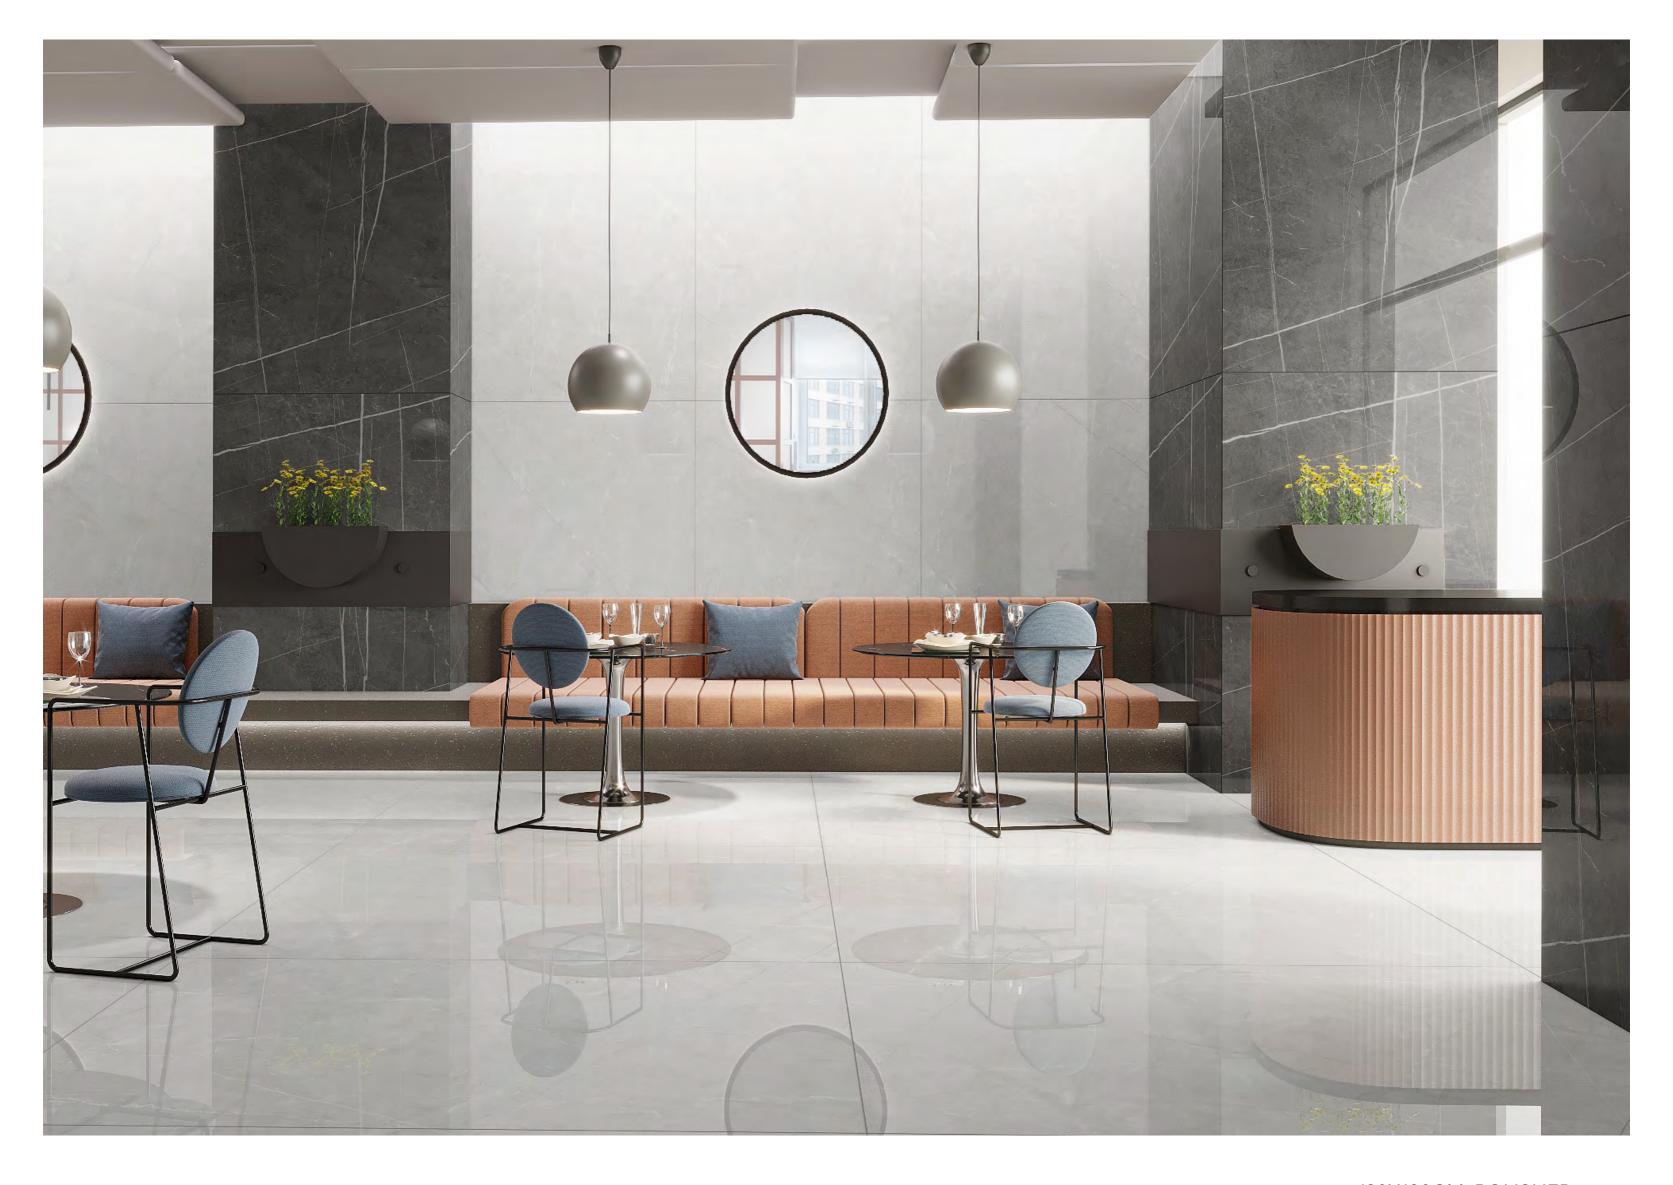

→ THE FEEL OF REAL MARBLE

120X180CM, POLISHED  $\ \leftarrow$ 

Bosco Grey

 $\longrightarrow$  IMAGE GALLERY RESTAURANT SPACE  $\longleftarrow$ 

BOSCO GREY

Bottochino Classico

+ 7 7

BOTTOCHINO CLASSICO **Endless** 