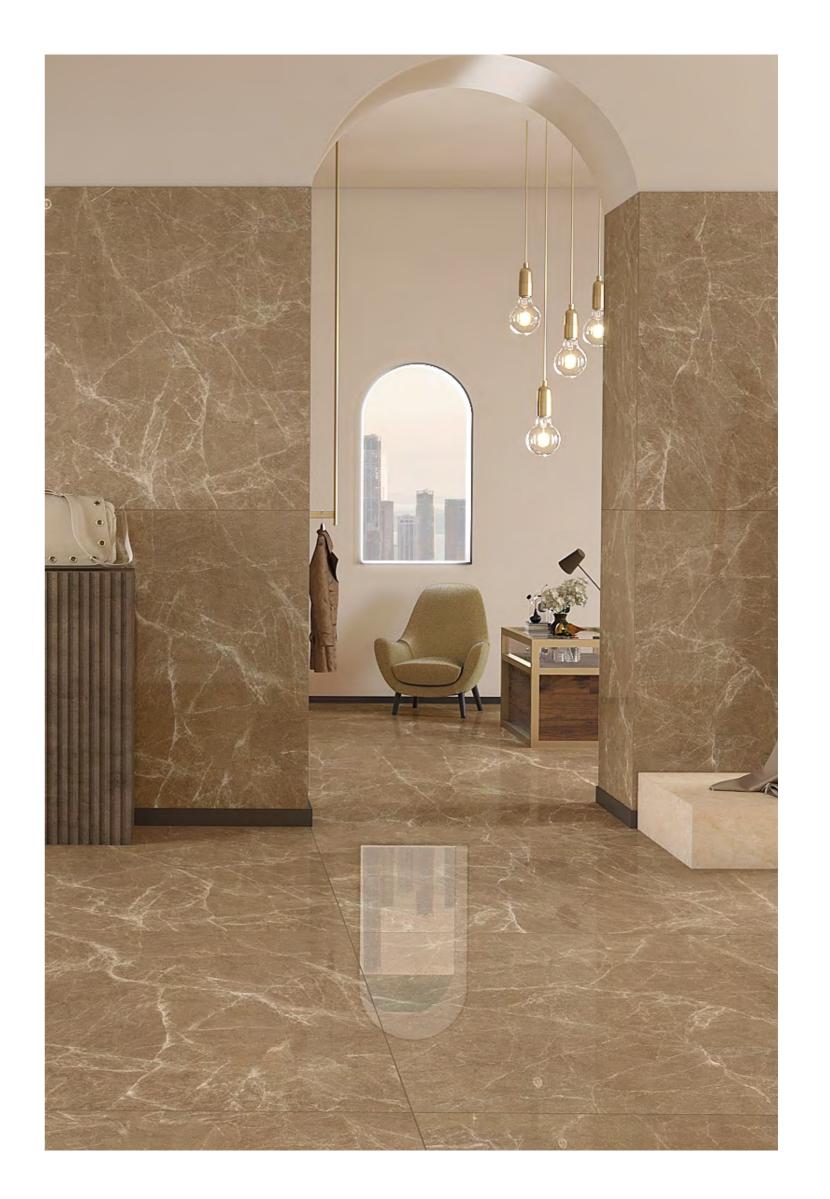

→ THE FEEL OF REAL MARBLE

120X180CM, POLISHED  $\ \leftarrow$ 

Bosco Grey

 $\longrightarrow$  IMAGE GALLERY RESTAURANT SPACE  $\longleftarrow$ 

BOSCO GREY

Bottochino Classico

+ 7 7

BOTTOCHINO CLASSICO **Endless** 