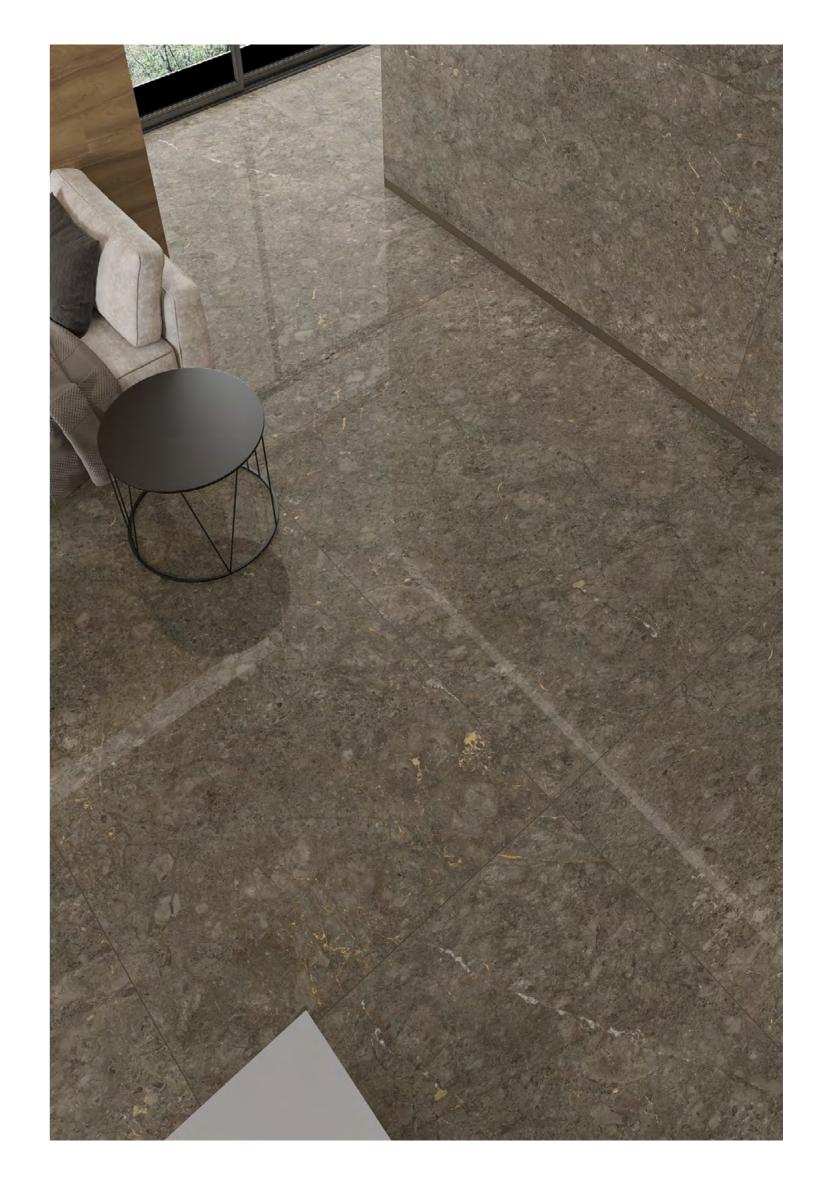

Armani Bronze

High Glossy

ARMANI BRONZE *High Glossy* 

Arrezo Bianco
Endless

→ SOPHISTICATED & AUTHENTIC

## STAMP EDITION

**ARREZO** BIANCO **Endless** 

Athens Grey

**ATHENS** GREY

Blue Breccia

+ 7 7

 $\longrightarrow$  IMAGE GALLERY BEDROOM AREA  $\longleftarrow$ 

BLUE BRECCIA