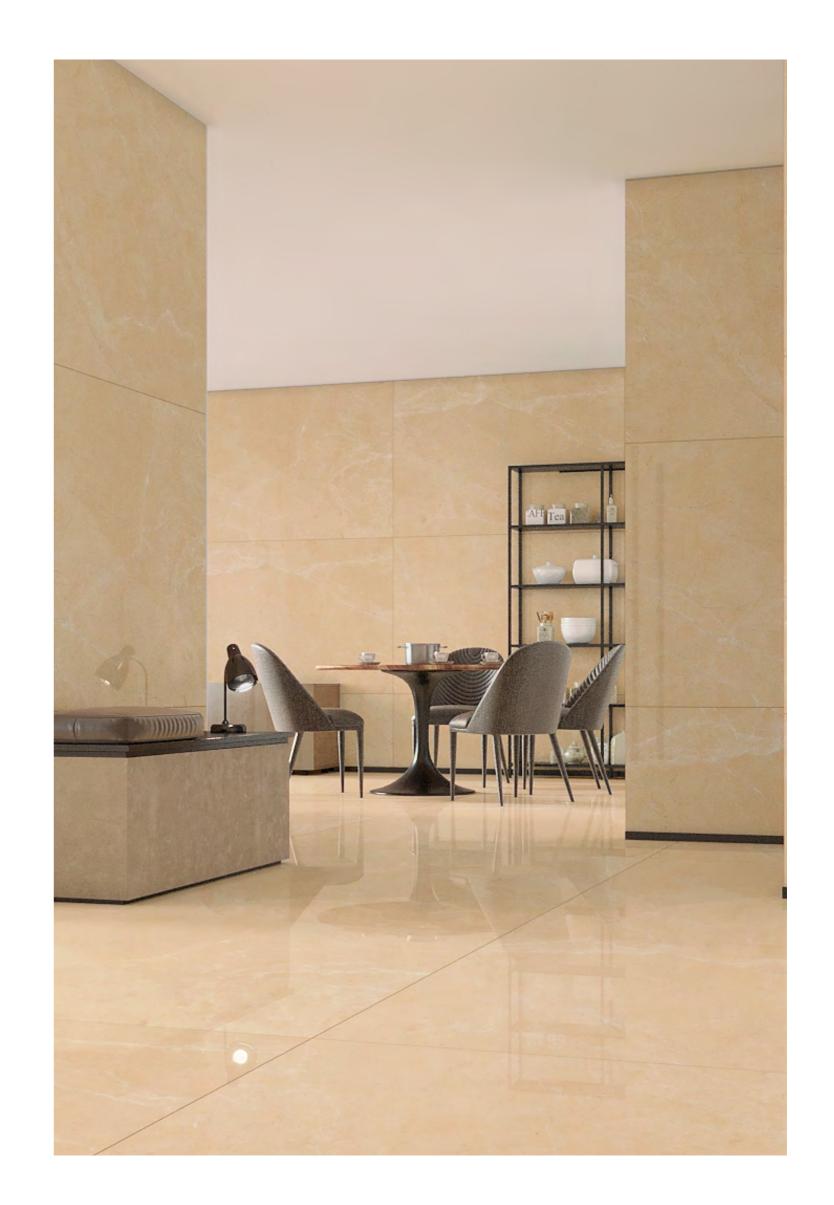

→ THE FEEL OF REAL MARBLE

120X180CM, POLISHED  $\ \leftarrow$ 

Bosco Grey

 $\longrightarrow$  IMAGE GALLERY RESTAURANT SPACE  $\longleftarrow$ 

BOSCO GREY

Bottochino Classico

+ 7 7

BOTTOCHINO CLASSICO **Endless** 