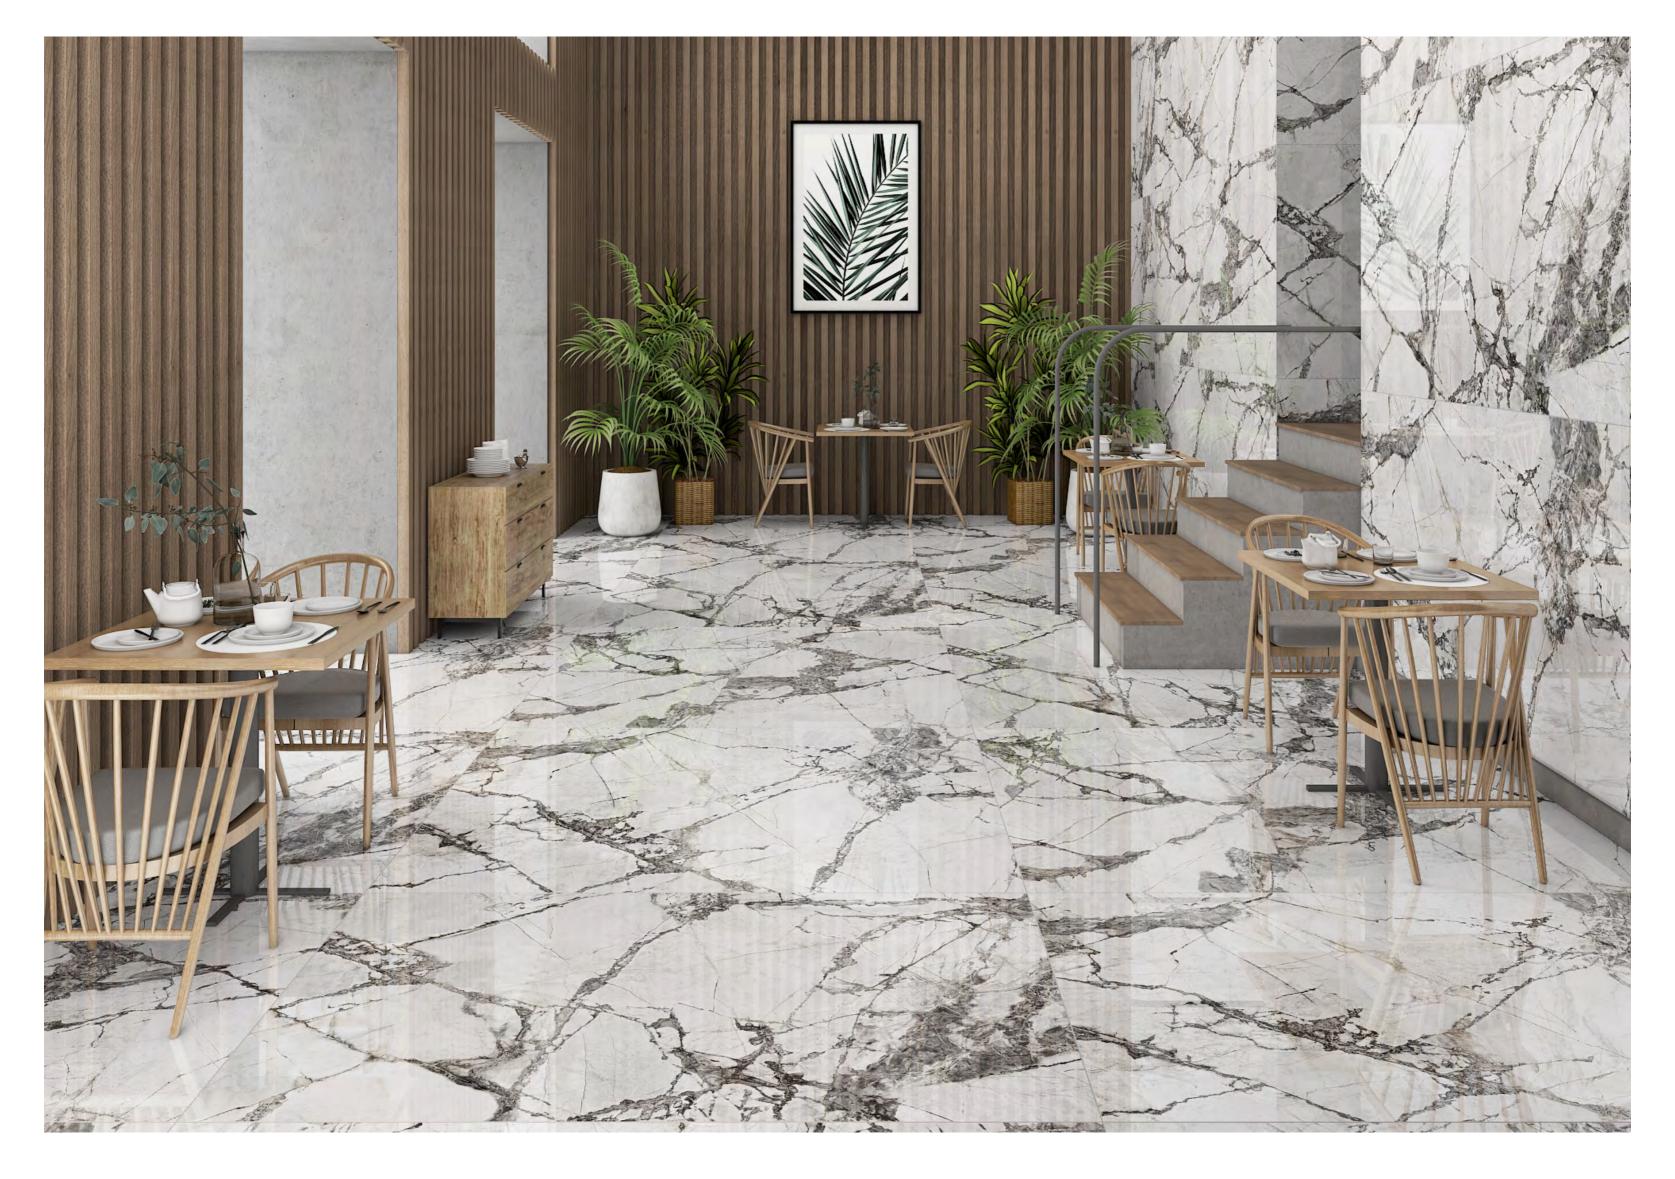

→ THE FEEL OF REAL MARBLE

120X180CM, POLISHED  $\ \leftarrow$ 

Bosco Grey

 $\longrightarrow$  IMAGE GALLERY RESTAURANT SPACE  $\longleftarrow$ 

BOSCO GREY

Bottochino Classico

+ 7 7

BOTTOCHINO CLASSICO **Endless** 