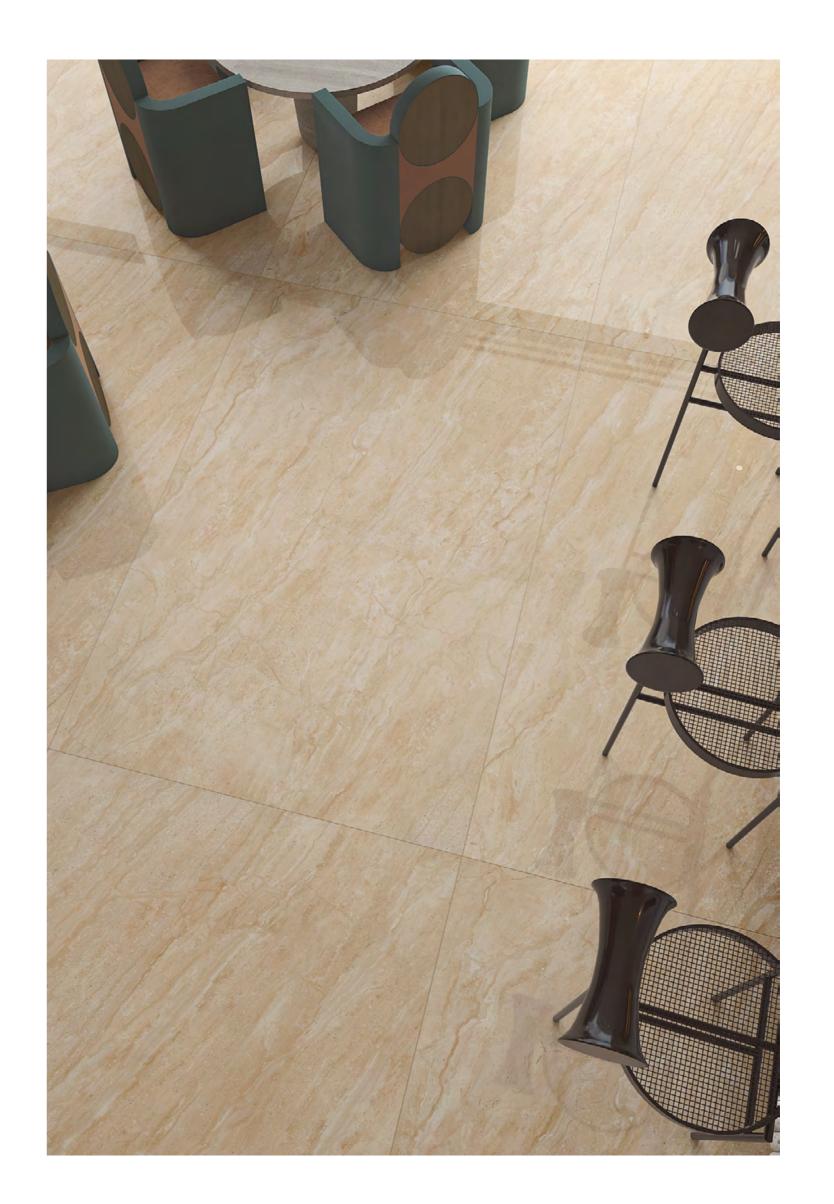

→ THE FEEL OF REAL MARBLE

120X180CM, POLISHED  $\ \leftarrow$ 

Bosco Grey

 $\longrightarrow$  IMAGE GALLERY RESTAURANT SPACE  $\longleftarrow$ 

BOSCO GREY

Bottochino Classico

+ 7 7

BOTTOCHINO CLASSICO **Endless** 