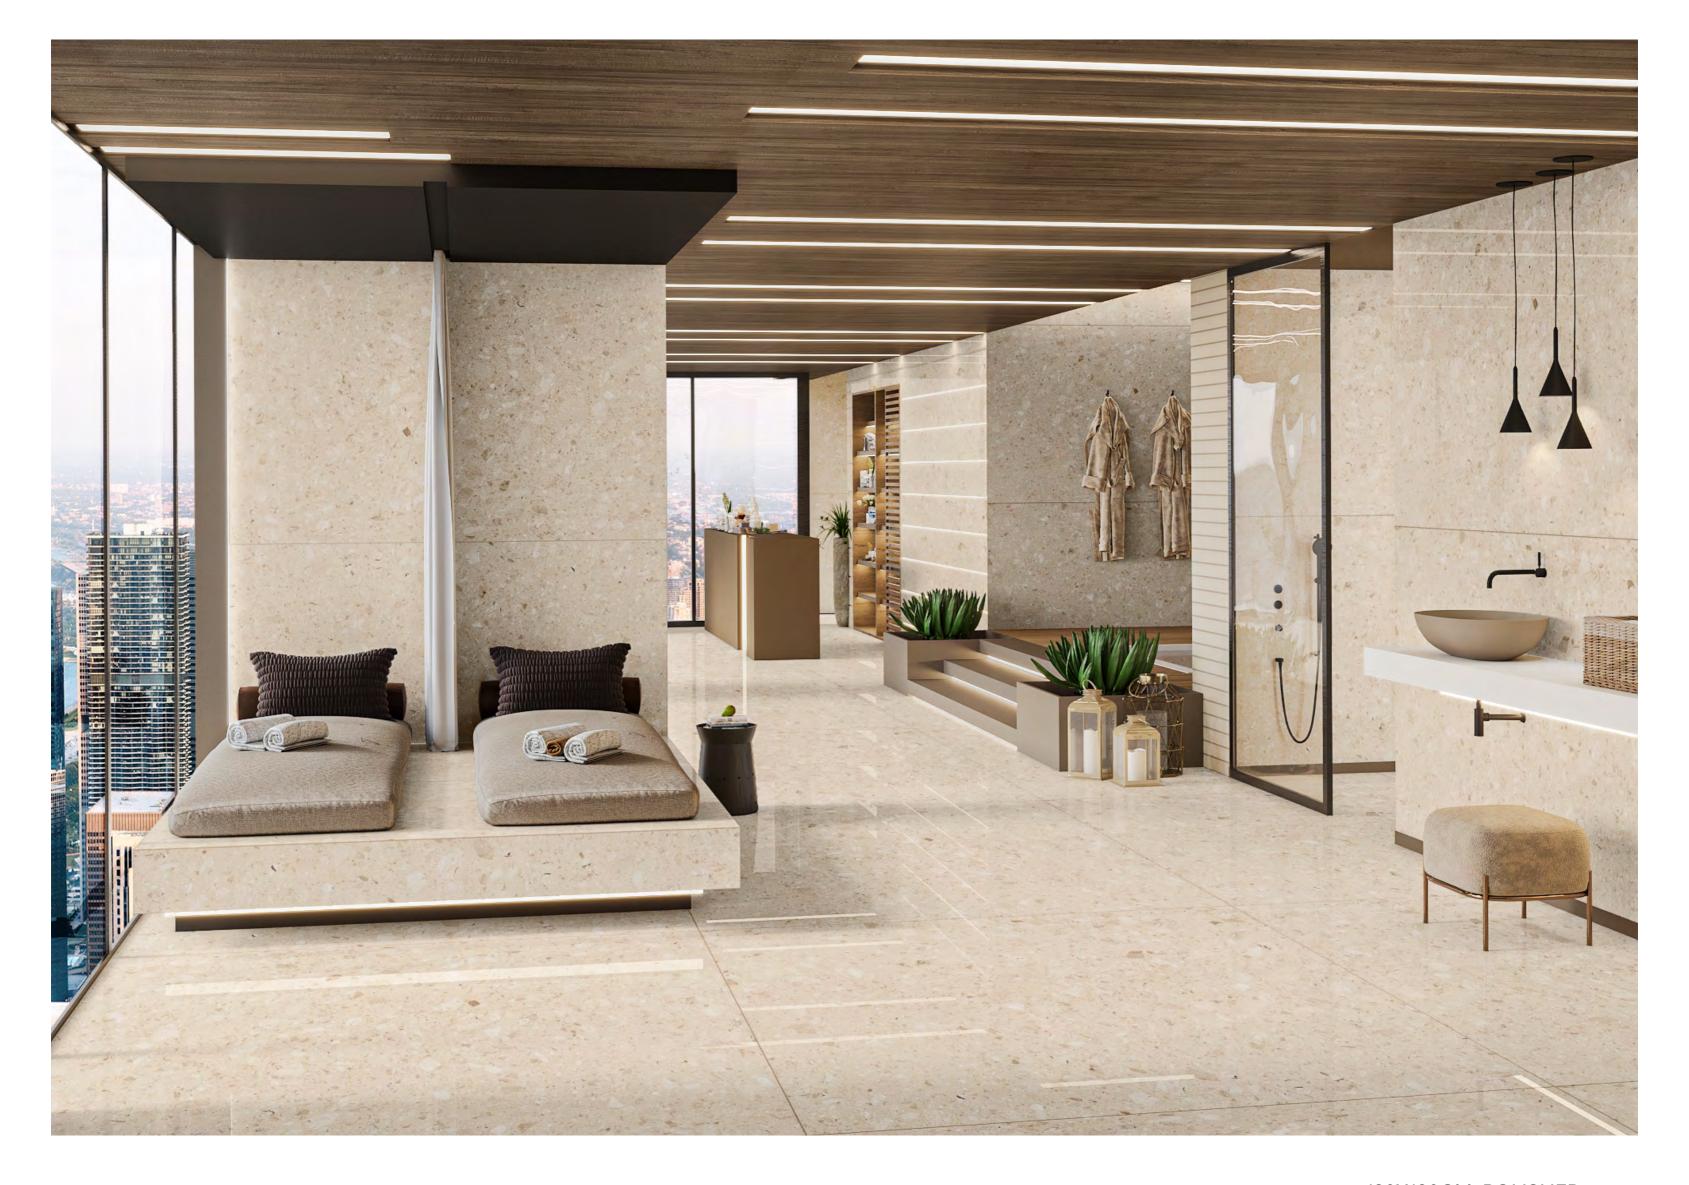

Contemporary architecture takes its inspiration from nature and goes further, making it the focal point of the spaces. The stamp edition reinterprets the decisive elegance of architecture to give life to spaces of solid expressiveness.

## STAMP EDITION

**ARREZO** BIANCO **Endless** 

Athens Grey

**ATHENS** GREY

Blue Breccia

+ 7 7

 $\longrightarrow$  IMAGE GALLERY BEDROOM AREA  $\longleftarrow$ 

BLUE BRECCIA

→ THE FEEL OF REAL MARBLE

120X180CM, POLISHED  $\ \leftarrow$ 

Bosco Grey

 $\longrightarrow$  IMAGE GALLERY RESTAURANT SPACE  $\longleftarrow$ 

BOSCO GREY

Bottochino Classico

+ 7 7

BOTTOCHINO CLASSICO **Endless** 