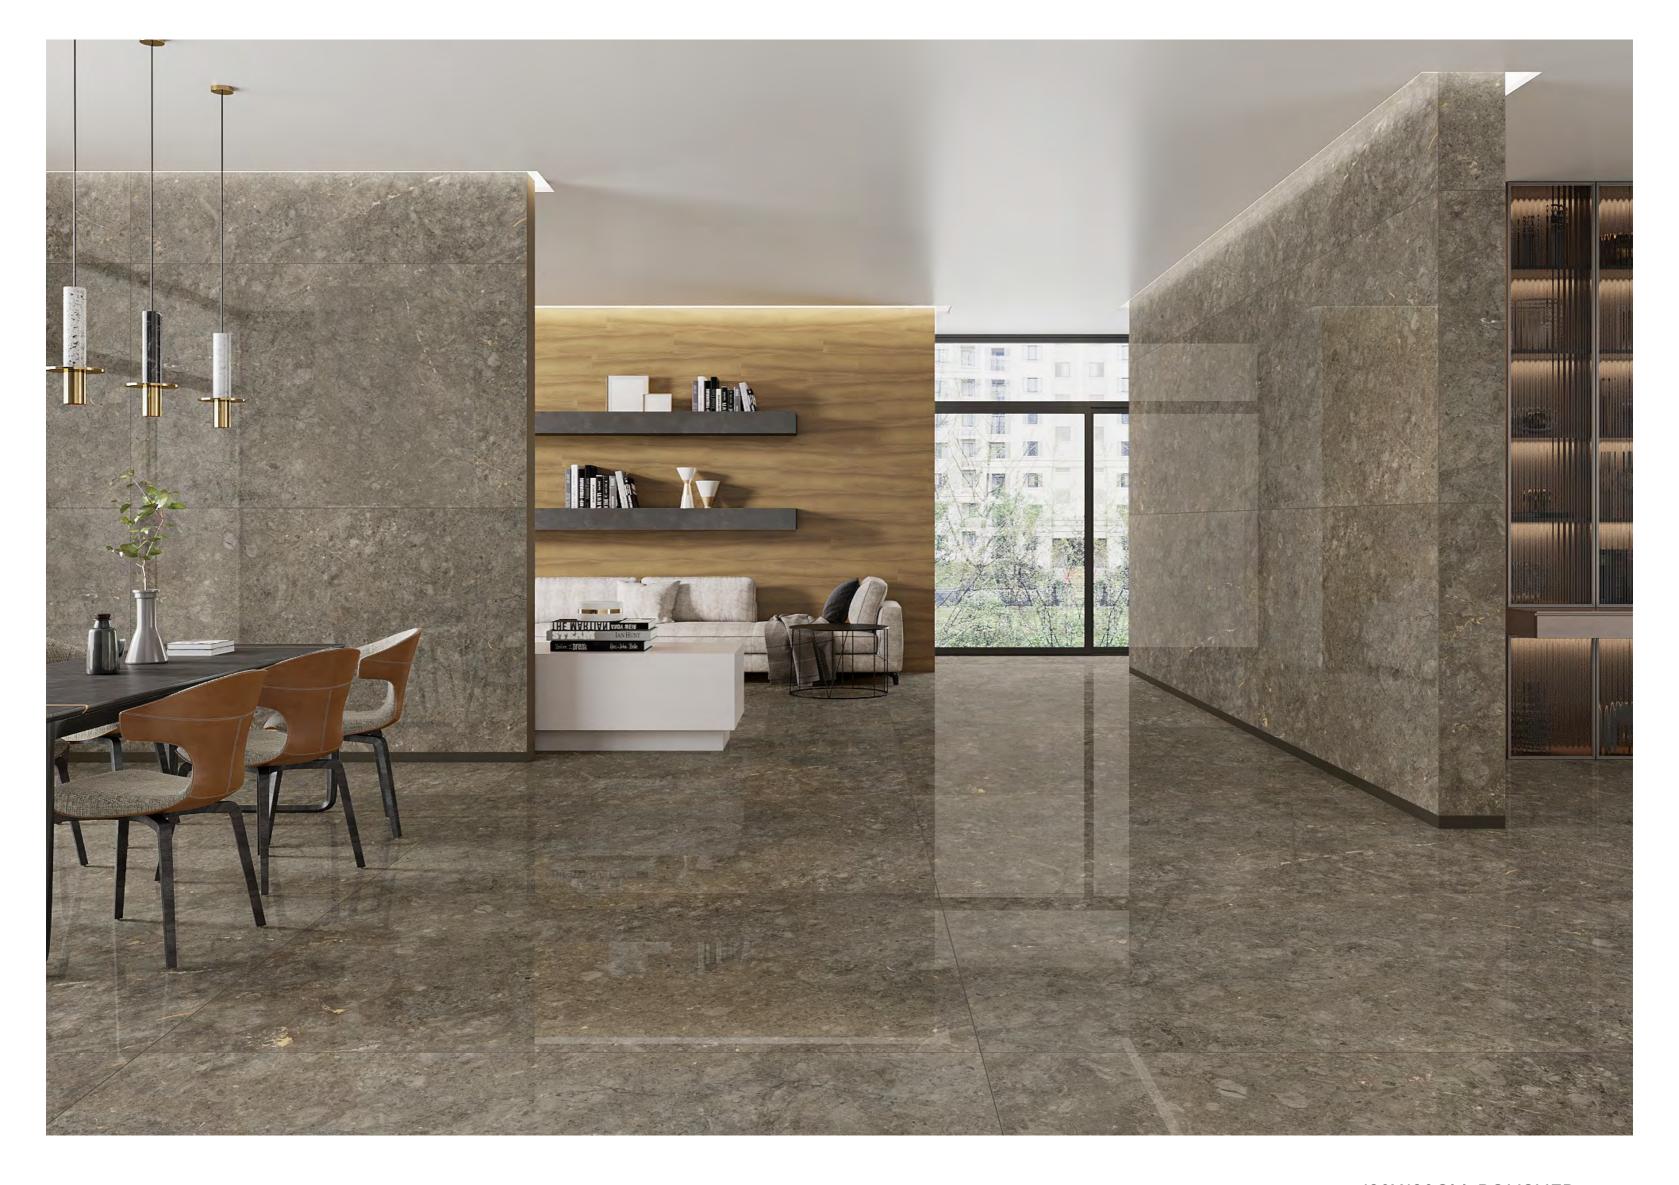

Armani Bronze

High Glossy

ARMANI BRONZE *High Glossy* 

Arrezo Bianco
Endless

→ SOPHISTICATED & AUTHENTIC

## STAMP EDITION

**ARREZO** BIANCO **Endless** 

Athens Grey

**ATHENS** GREY

Blue Breccia

+ 7 7

 $\longrightarrow$  IMAGE GALLERY BEDROOM AREA  $\longleftarrow$ 

BLUE BRECCIA