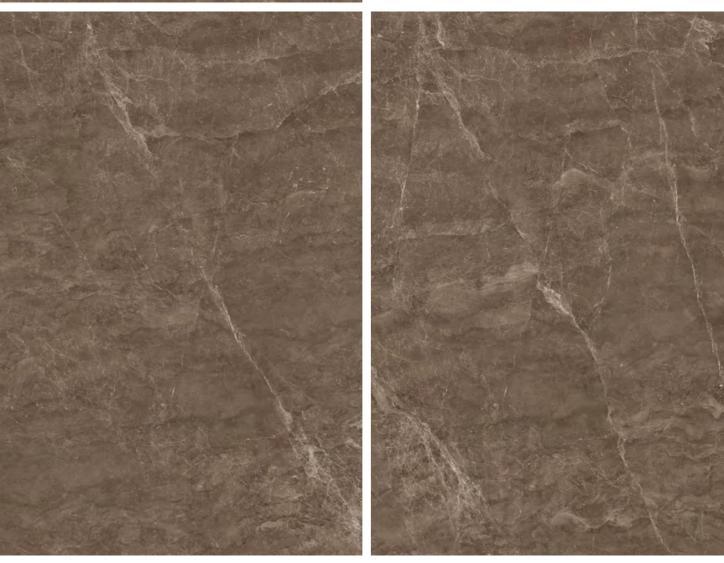

Armani Bronze

High Glossy

ARMANI BRONZE *High Glossy* 

Arrezo Bianco
Endless

→ SOPHISTICATED & AUTHENTIC

## STAMP EDITION

**ARREZO** BIANCO **Endless** 

Athens Grey

**ATHENS** GREY

Blue Breccia

+ 7 7

 $\longrightarrow$  IMAGE GALLERY BEDROOM AREA  $\longleftarrow$ 

BLUE BRECCIA