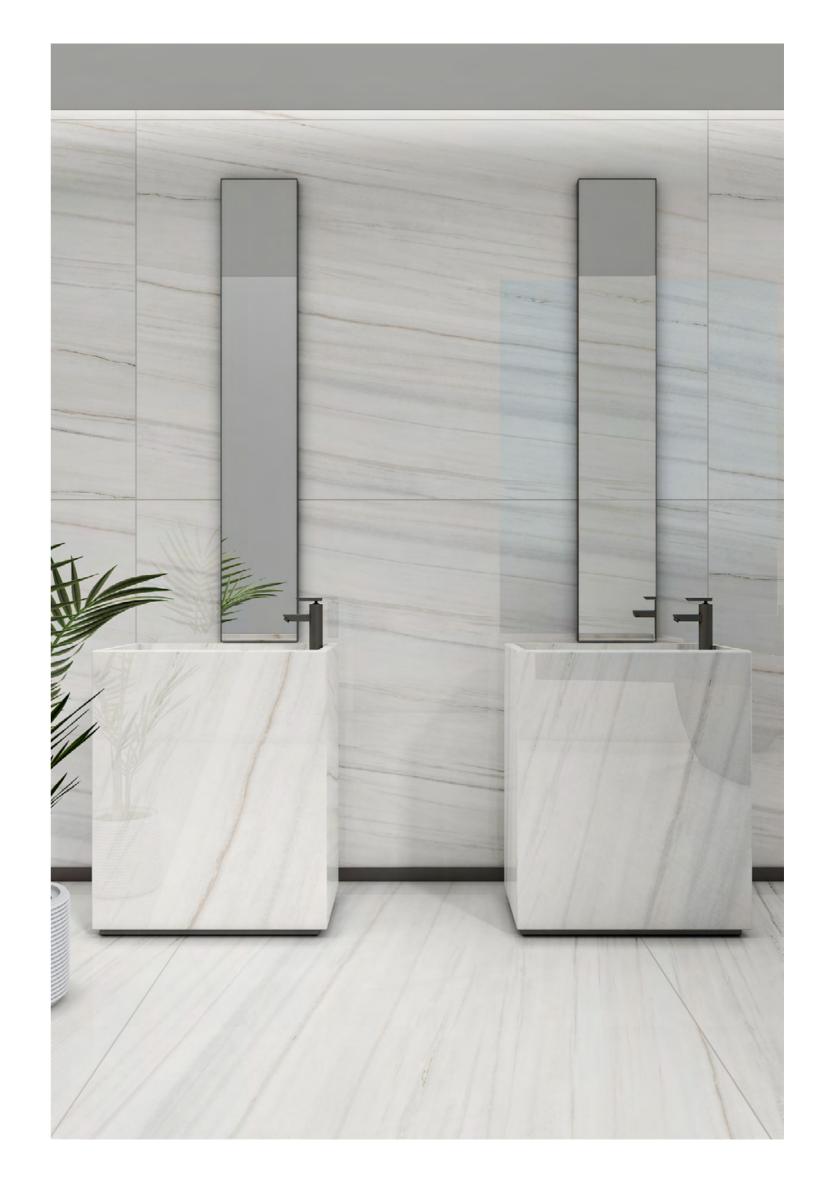

## STAMP EDITION

**ARREZO** BIANCO **Endless** 

Athens Grey

**ATHENS** GREY

Blue Breccia

+ 7 7

 $\longrightarrow$  IMAGE GALLERY BEDROOM AREA  $\longleftarrow$ 

BLUE BRECCIA

→ THE FEEL OF REAL MARBLE

120X180CM, POLISHED  $\ \leftarrow$ 

Bosco Grey

 $\longrightarrow$  IMAGE GALLERY RESTAURANT SPACE  $\longleftarrow$ 

BOSCO GREY

Bottochino Classico

+ 7 7

BOTTOCHINO CLASSICO **Endless** 