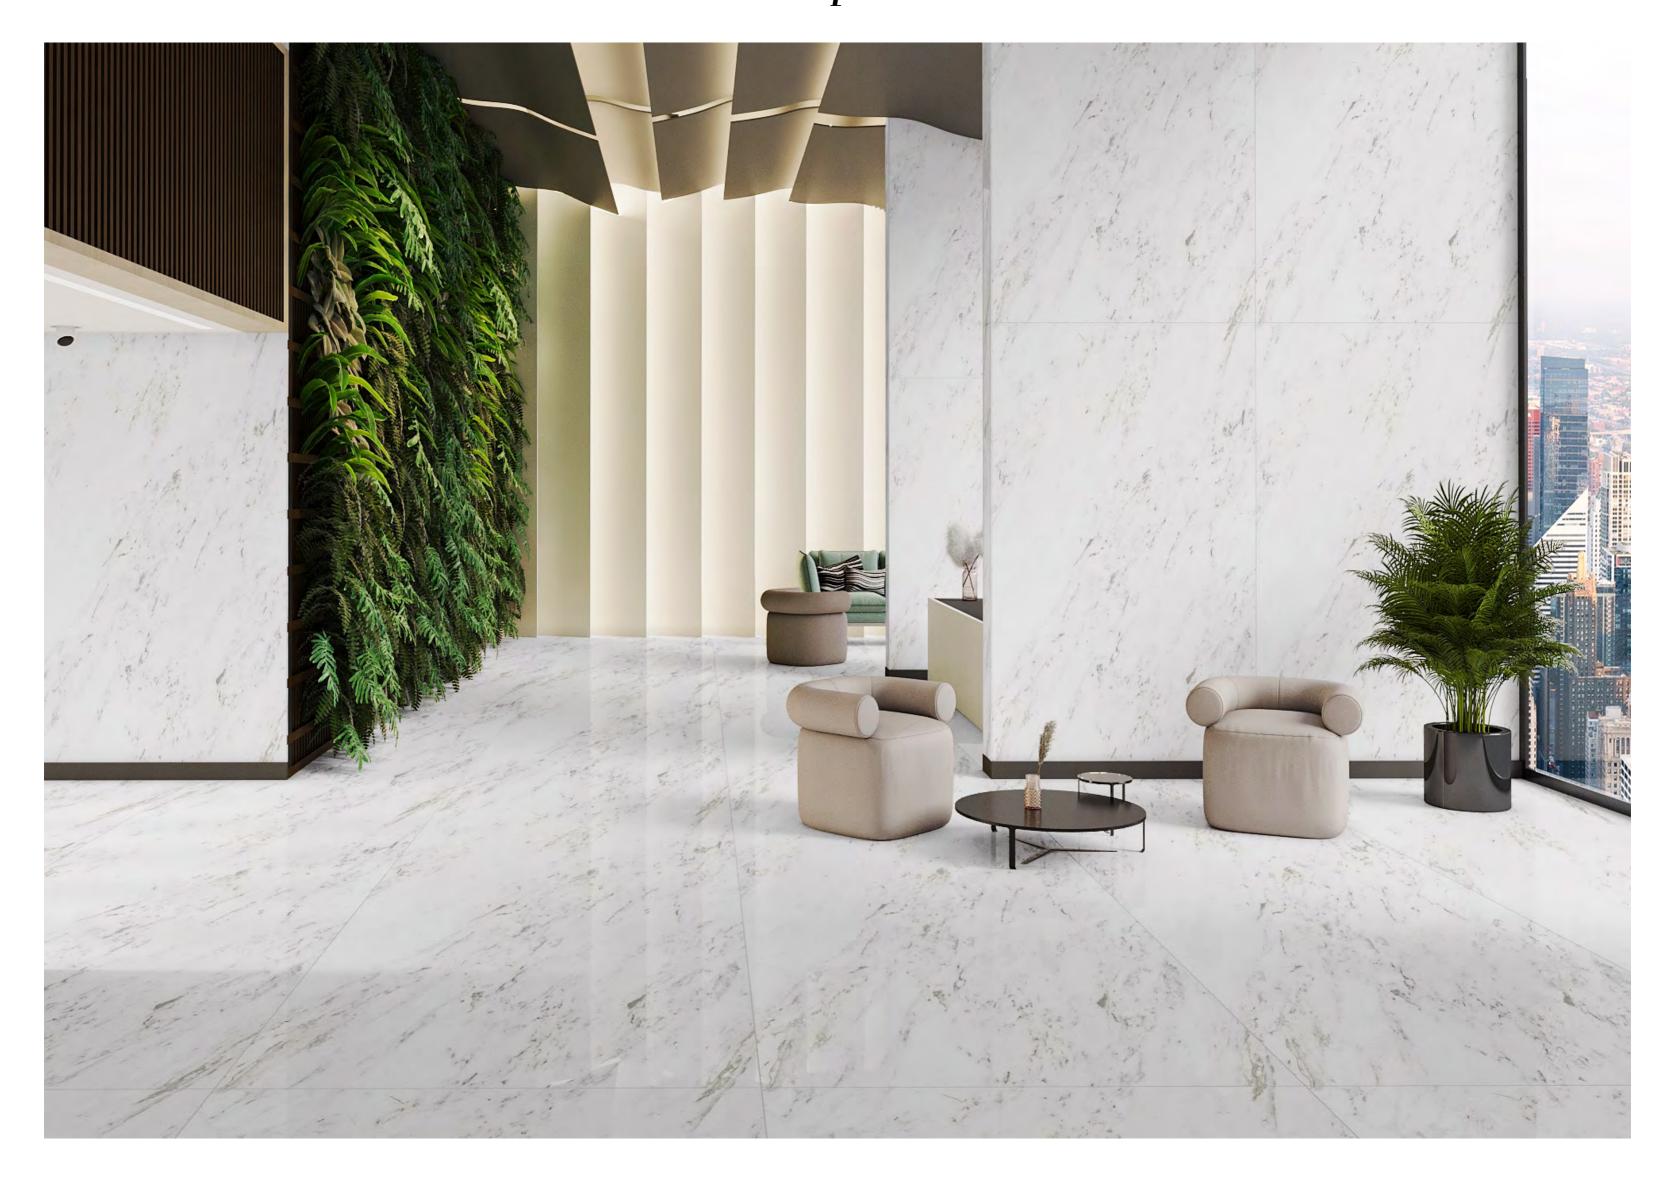

## Super White

LUXURY LIVING  $\longleftrightarrow$  120X180CM, POLISHED

polighed

polighed