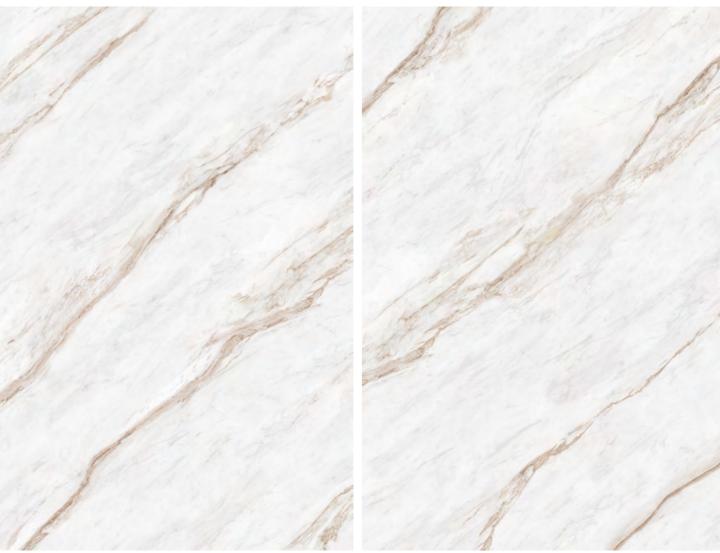

## Super White

LUXURY LIVING  $\longleftrightarrow$  120X180CM, POLISHED

polighed

polighed

## Super White

Super White

STATUARIO ICE

Carara White

polighed

## Super White

Super White

CARRARA WHITE

Crystal Satuario

#### Super White

Super White

**CRYSTAL** STATUARIO