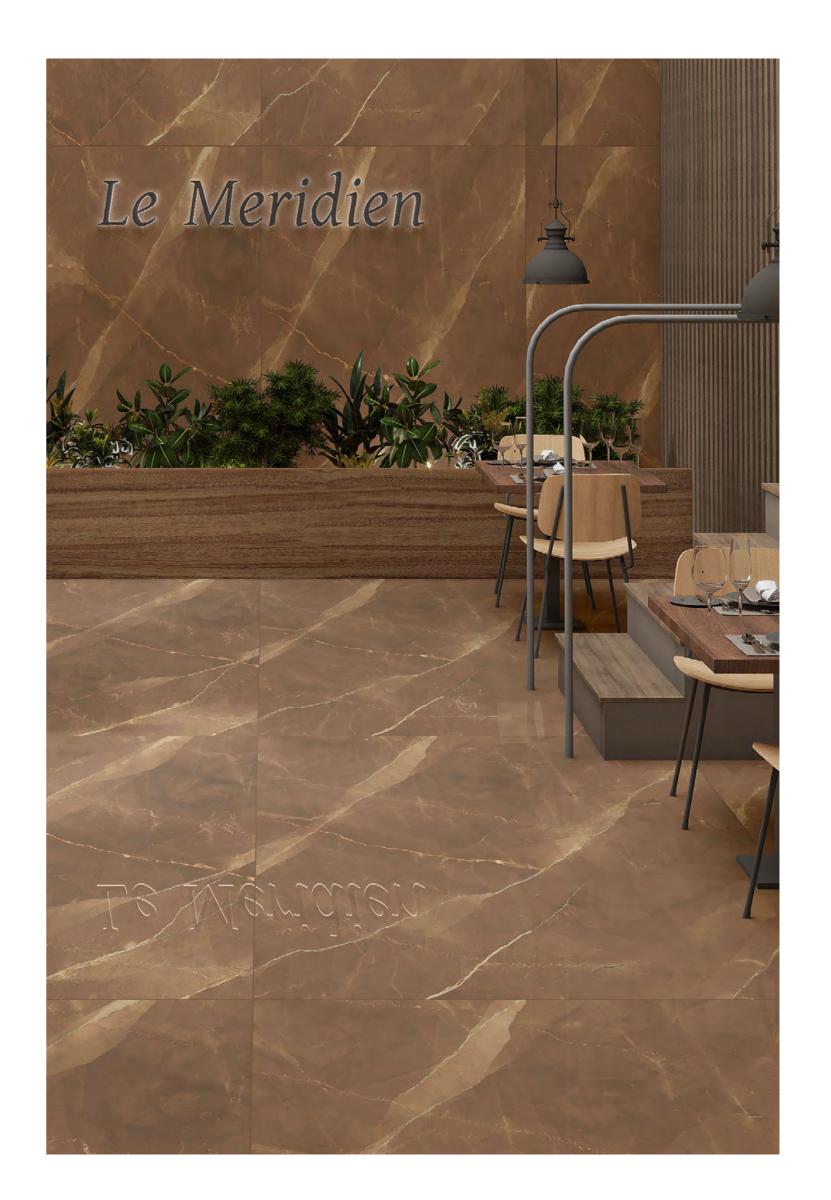

→ THE FEEL OF REAL MARBLE

120X180CM, POLISHED  $\ \leftarrow$ 

Bosco Grey

 $\longrightarrow$  IMAGE GALLERY RESTAURANT SPACE  $\longleftarrow$ 

BOSCO GREY

Bottochino Classico

+ 7 7

BOTTOCHINO CLASSICO **Endless** 